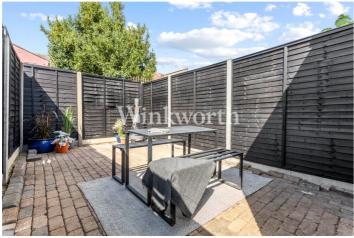

## **Grainger Road, N22** Approx. Gross Internal Floor Area 682 sq. ft / 63.34 sq. m REAR GARDEN 17'4 x 11'8 BATHROOM 12'9 x 6'3 (3.86m x 1.89m) **KITCHEN** 9'6 x 7'3 (2.88m x 2.21m) **DINING ROOM** (4.21m x 3.41m) BEDROOM 11'7 x 11'4 RECEPTION ROOM 12'2 x 11'7 FRONT GARDEN 13'7 x 13' (4.11m x 3.95m) GROUND FLOOR All measurements of walls, doors, windows, fittings and appliances, including their size and location, are shown as standard sizes and do not constitute any warranty or representation by the seller, their agent or CP Creative. Any intending purchaser must satisfy himself by inspection or otherwise as to the correctness of the information contained in these plans. This plan is for illustrative purposes only and should be used as such by any prospective purchasers. Winkworth