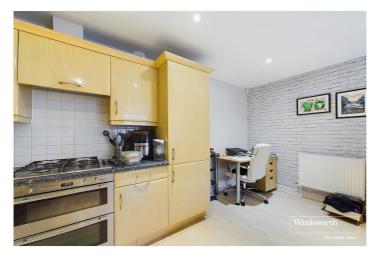

## **DESCRIPTION:**

Offered to the market with no onward chain complications is this superb two bedroom first floor apartment located in a quiet cul-de-sac off one of West Reading's favoured roads close to Reading's largest public Park, Prospect Park, and under a mile from Reading Town Centre. The property is a short walk from Reading West railway station, offers excellent access into Reading Town Centre as well as junctions 11 and 12 of the M4. Living accommodation comprises, a generous open plan lounge/diner with fitted kitchen benefitting from a range of integrated appliances including dishwasher and washer dryer, two double bedrooms (both with built in wardrobes), en suite shower room to the master bedroom and a further bathroom. The property further benefits from residents parking.

## **AT A GLANCE**

- Two Bedroom First Floor Apartment
- Popular Location Off a Favoured Tree Lined Road
- Off Road Parking
- Two bathrooms
- Open Plan Living With Fitted Kitchen
- Ample Storage and Built-In Wardrobes
- 105 Year Lease
- £1549 Service Charge Per Annum
- £250 Ground Rent Per Annum
- No Chain Complications