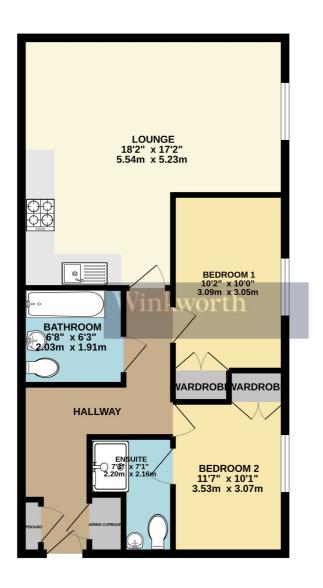

FIRST FLOOR 649 sq.ft. (60.3 sq.m.) approx.

TOTAL FLOOR AREA: 649 sq.ft. (60.3 sq.m.) approx.

Whilst every attempt has been made to ensure the accuracy of the floroplan contained here, measurements of doors, windows, rooms and any other items are approximate and no responsibility is taken for any error, prospective purchaser. The services, systems and appliances shown have not been tested and no guarante as to their operability or efficiency can be given.

Made with Metropix 6205 at 1997.

This floorplan is for illustration purposes only and is not to scale. The position and size of doors, windows, appliances and other features are approximate.

Energy Efficiency Rating