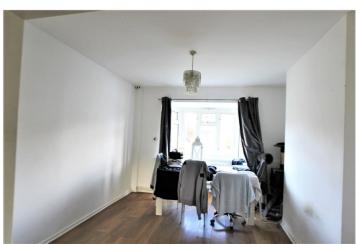

Accommodation comprises of: -

Entrance door to entrance hall, stairs to first floor and doors to all rooms.

Lounge Area 12'5 x 11 – Window to rear, opening to: -

Dining Area 11 x 10 - Bay window to front.