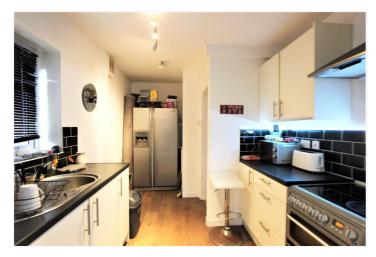

Kitchen 12'2 x 8'4 – Window to side and rear, door to rear. Range of working surfaces to two walls with base units below and matching eye level units above, space for kitchen appliance, inset sink units and recess for fridge.