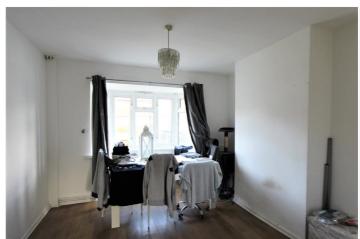

Accommodation comprises of: -

Entrance door to entrance hall, stairs to first floor and doors to all rooms.

Lounge Area 12'5 x 11 – Window to rear, opening to: -

Dining Area 11 x 10 - Bay window to front.