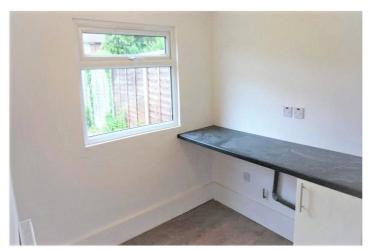

Inner lobby – Door and window to side.

Cloakroom – Window to side and low level wc.

Utility Room - Window to rear.

First Floor Landing – Window to front and side, storage cupboard.

Bedroom One 12'4 x 10'11 – Window to rear.