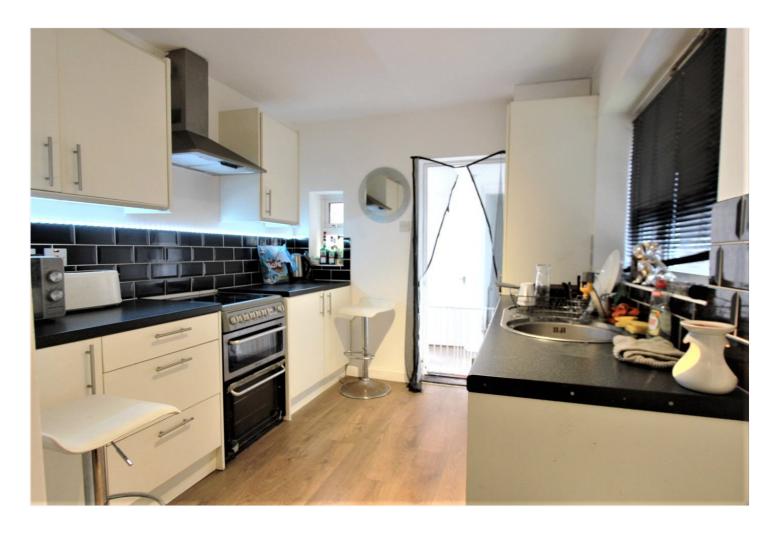

Kitchen 12'2 x 8'4 – Window to side and rear, door to rear. Range of working surfaces to two walls with base units below and matching eye level units above, space for kitchen appliance, inset sink units and recess for fridge.