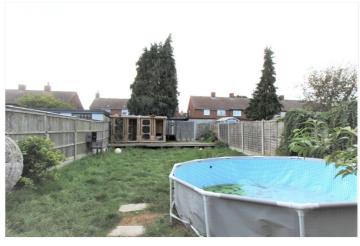

Exterior

Rear garden is mainly laid to lawn.

Front- Drive way with off road parking 2 cars.

This floorplan is for illustration purposes only and is not to scale. The position and size of doors, windows, appliances and other features are approximate.