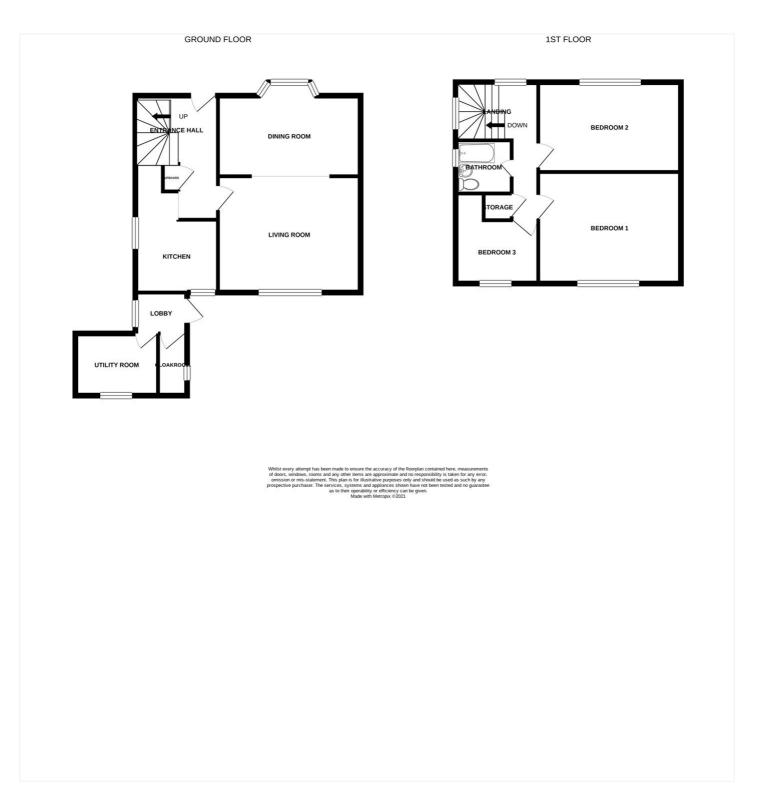

Accommodation comprises of: -

Entrance door to entrance hall, stairs to first floor and doors to all rooms.

Lounge Area 12'5 x 11 – Window to rear, opening to: -

Dining Area 11 x 10 - Bay window to front.

Kitchen 12'2 x 8'4 – Window to side and rear, door to rear. Range of working surfaces to two walls with base units below and matching eye level units above, space for kitchen appliance, inset sink units and recess for fridge.

Inner lobby – Door and window to side.

Cloakroom – Window to side and low level wc.

Utility Room - Window to rear.

First Floor Landing – Window to front and side, storage cupboard.

Bedroom One 12'4 x 10'11 – Window to rear.

Bedroom Two 10'11 x 9'11 – Window to front.

Bedroom Three 8'8 x 7'5 – Window to rear.

Bathroom – Window to side. White suite comprising of bath with mixer taps and shower attachment, low level wc and wash hand basin, Part tiling to walls.

Exterior

Rear garden is mainly laid to lawn.

Front- Drive way with off road parking 2 cars.

This floorplan is for illustration purposes only and is not to scale. The position and size of doors, windows, appliances and other features are approximate.