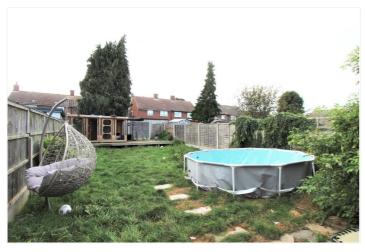

Exterior

Rear garden is mainly laid to lawn.

Front- Drive way with off road parking 2 cars.

This floorplan is for illustration purposes only and is not to scale. The position and size of doors, windows, appliances and other features are approximate.