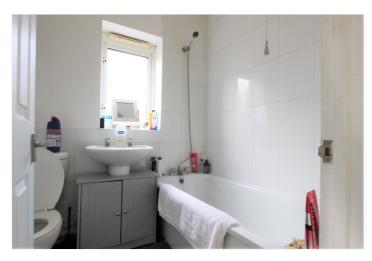

Bedroom Two 10'11 x 9'11 – Window to front.

Bedroom Three 8'8 x 7'5 – Window to rear.

Bathroom – Window to side. White suite comprising of bath with mixer taps and shower attachment, low level wc and wash hand basin, Part tiling to walls.