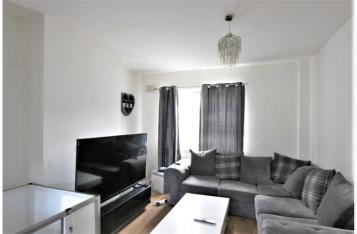

Accommodation comprises of: -

Entrance door to entrance hall, stairs to first floor and doors to all rooms.

Lounge Area 12'5 x 11 – Window to rear, opening to: -

Dining Area 11 x 10 - Bay window to front.