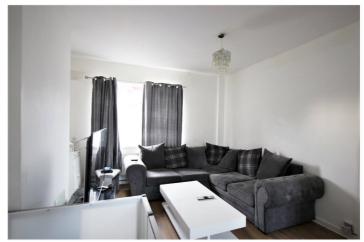

Accommodation comprises of: -

Entrance door to entrance hall, stairs to first floor and doors to all rooms.

Lounge Area 12'5 x 11 – Window to rear, opening to: -

Dining Area 11 x 10 - Bay window to front.