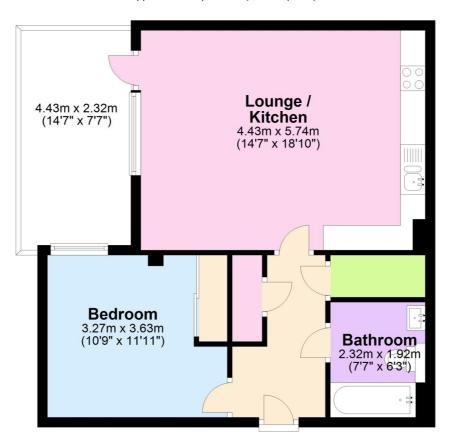

Measuring circa 548 sqft, the property enjoys a bright open plan living room/kitchen, which is gives plenty of space for a dining table and opens onto the patio terrace, with a well-proportioned double bedroom and bathroom. Added features include underfloor heating, double glazing and video entry.

## **Ground Floor**

Approx. 50.9 sq. metres (548.2 sq. feet)

Total area: approx. 50.9 sq. metres (548.2 sq. feet)

This floorplan is for illustration purposes only and is not to scale. The position and size of doors, windows, appliances and other features are approximate.