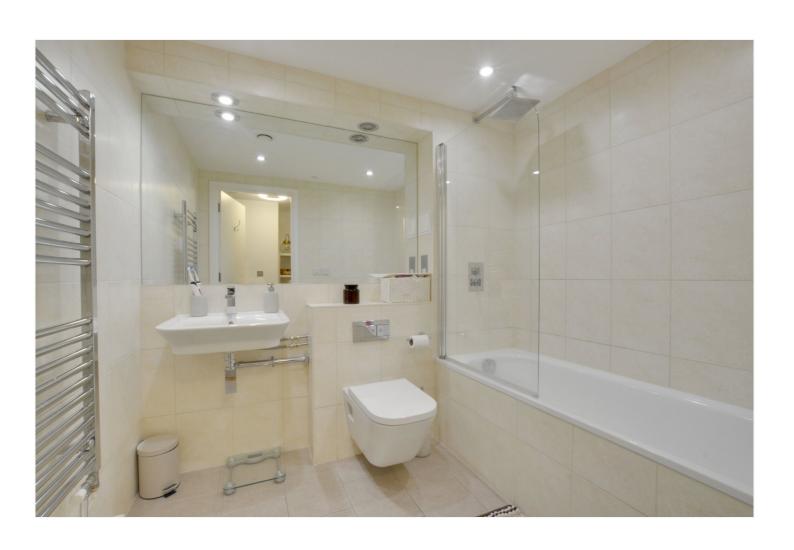

Measuring circa 548 sqft, the property enjoys a bright open plan living room/kitchen, which is gives plenty of space for a dining table and opens onto the patio terrace, with a well-proportioned double bedroom and bathroom. Added features include underfloor heating, double glazing and video entry.