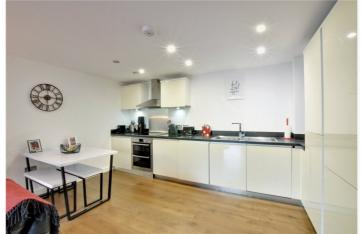

Measuring circa 548 sqft, the property enjoys a bright open plan living room/kitchen, which is gives plenty of space for a dining table and opens onto the patio terrace, with a well-proportioned double bedroom and bathroom. Added features include underfloor heating, double glazing and video entry.