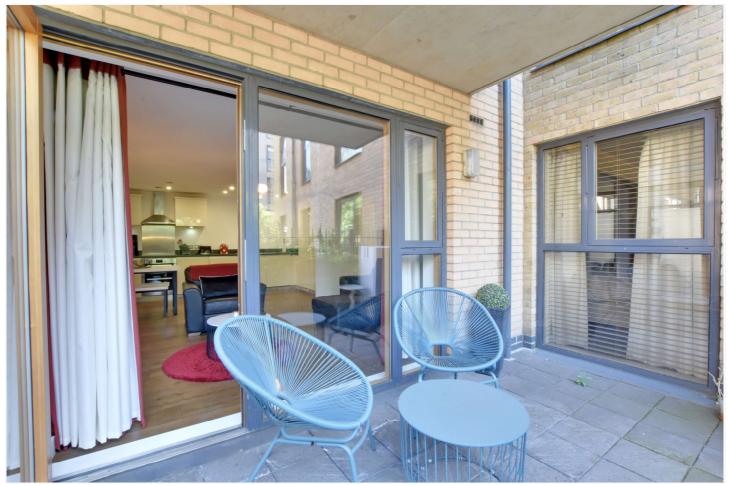

Measuring circa 548 sqft, the property enjoys a bright open plan living room/kitchen, which is gives plenty of space for a dining table and opens onto the patio terrace, with a well-proportioned double bedroom and bathroom. Added features include underfloor heating, double glazing and video entry.

## **AT A GLANCE**

- outstanding one bedroom apartment
- circa 548 sq ft
- ground floor
- south facing patio terrace
- excellent condition
- underfloor heating
- close to DLR and mainline rail
- moments from Greenwich centre
- a short walk from the open heath