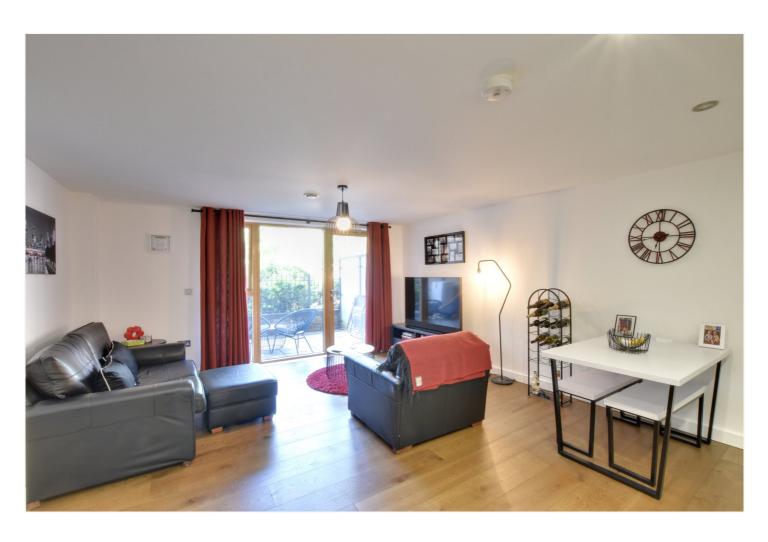

Measuring circa 548 sqft, the property enjoys a bright open plan living room/kitchen, which is gives plenty of space for a dining table and opens onto the patio terrace, with a well-proportioned double bedroom and bathroom. Added features include underfloor heating, double glazing and video entry.