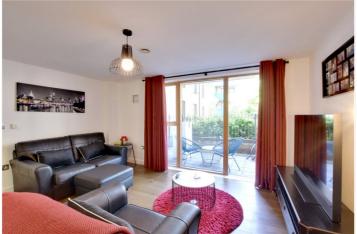

Measuring circa 548 sqft, the property enjoys a bright open plan living room/kitchen, which is gives plenty of space for a dining table and opens onto the patio terrace, with a well-proportioned double bedroom and bathroom. Added features include underfloor heating, double glazing and video entry.

## **AT A GLANCE**

- outstanding one bedroom apartment
- circa 548 sq ft
- ground floor
- south facing patio terrace
- excellent condition
- underfloor heating
- close to DLR and mainline rail
- moments from Greenwich centre
- a short walk from the open heath