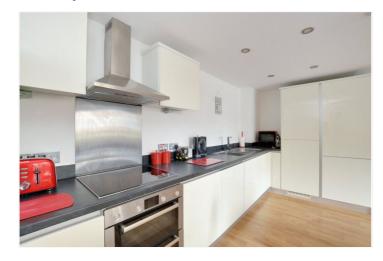

Measuring circa 548 sqft, the property enjoys a bright open plan living room/kitchen, which is gives plenty of space for a dining table and opens onto the patio terrace, with a well-proportioned double bedroom and bathroom. Added features include underfloor heating, double glazing and video entry.