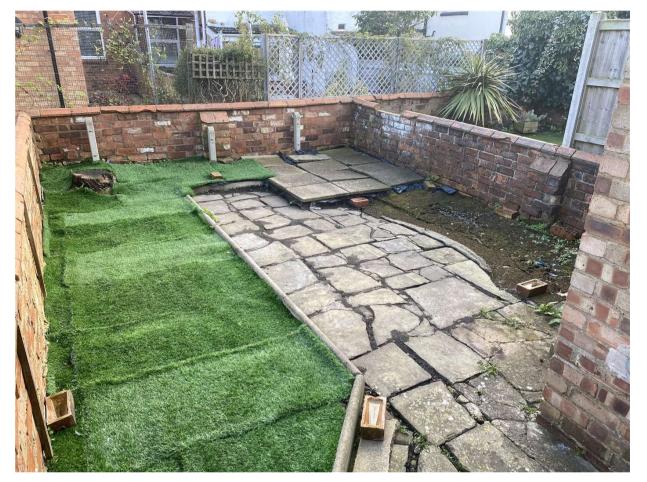

The rear garden is low maintenance with a mixture of hardstanding and artificial grass.

Council Tax Band 'A' EPC Rating ' D'

TOTAL FLOOR AREA: 896 sq.ft. (83.2 sq.m.) approx.

Whilst owny attempt has been made to ensure the accuracy of the floorpien contained here, measurements of doors, windower, comes and any other lense are approximate and or responsibility taken for my error, onission or mis-statement. This plan is for illustrative purposes only and should be used as such by any prospective purchaser. The services, systems and appliances shown have not been tested and no guarantee as to their operability or efficiency can be given by the property of the control Energy Efficiency Rating