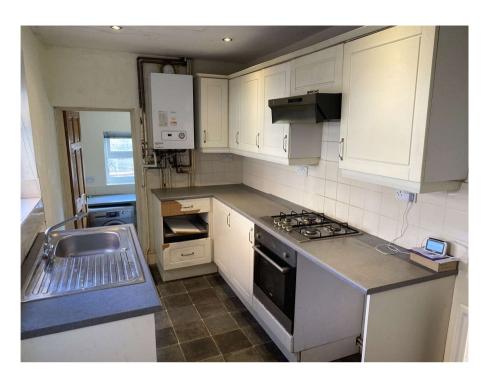

## CYRIL STREET, NORTHAMPTONSHIRE, NN1

Offered for sale with full vacant possession is this two bedroom terrace Victorian home, located within proximity of Northampton General Hospital. The property which requires some updating, benefits from having a converted basement, uPVC double glazing and Gas fired central heating. The accommodation briefly comprises, Entrance Hall, open plan lounge/dining room, kitchen with utility room off. The basement which has been converted has a radiator, recessed spotlights, and window. To the first floor there are two bedrooms and a large bathroom.