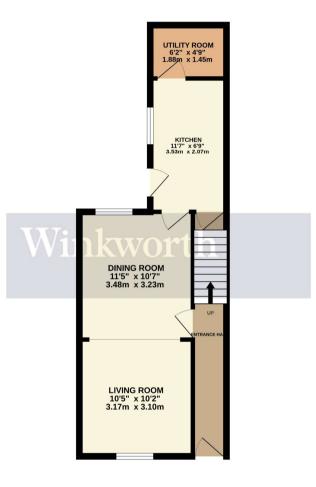

## CYRIL STREET, NORTHAMPTONSHIRE, NN1

Offered for sale with full vacant possession is this two bedroom terrace Victorian home, located within proximity of Northampton General Hospital. The property which requires some updating, benefits from having a converted basement, uPVC double glazing and Gas fired central heating. The accommodation briefly comprises, Entrance Hall, open plan lounge/dining room, kitchen with utility room off. The basement which has been converted has a radiator, recessed spotlights, and window. To the first floor there are two bedrooms and a large bathroom.

The rear garden is low maintenance with a mixture of hardstanding and artificial grass.

Council Tax Band 'A' EPC Rating ' D'

TOTAL FLOOR AREA: 896 sq.ft. (83.2 sq.m.) approx.

Whilst owny attempt has been made to ensure the accuracy of the floorpien contained here, measurements of doors, windower, comes and any other lense are approximate and or responsibility taken for my error, onission or mis-statement. This plan is for illustrative purposes only and should be used as such by any prospective purchaser. The services, systems and appliances shown have not been tested and no guarantee as to their operability or efficiency can be given by the property of the control Energy Efficiency Rating