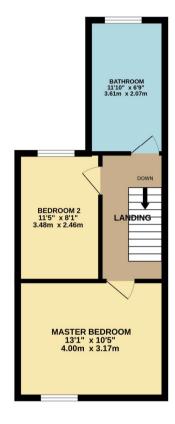

## CYRIL STREET, NORTHAMPTONSHIRE, NN1

Offered for sale with full vacant possession is this two bedroom terrace Victorian home, located within proximity of Northampton General Hospital. The property which requires some updating, benefits from having a converted basement, uPVC double glazing and Gas fired central heating. The accommodation briefly comprises, Entrance Hall, open plan lounge/dining room, kitchen with utility room off. The basement which has been converted has a radiator, recessed spotlights, and window. To the first floor there are two bedrooms and a large bathroom.

The rear garden is low maintenance with a mixture of hardstanding and artificial grass.

Council Tax Band 'A' EPC Rating ' D'

TOTAL FLOOR AREA: 896 sq.ft. (83.2 sq.m.) approx.

Whilst owny attempt has been made to ensure the accuracy of the floorpien contained here, measurements of doors, windower, comes and any other lense are approximate and or responsibility taken for my error, onission or mis-statement. This plan is for illustrative purposes only and should be used as such by any prospective purchaser. The services, systems and appliances shown have not been tested and no guarantee as to their operability or efficiency can be given by the property of the control Energy Efficiency Rating