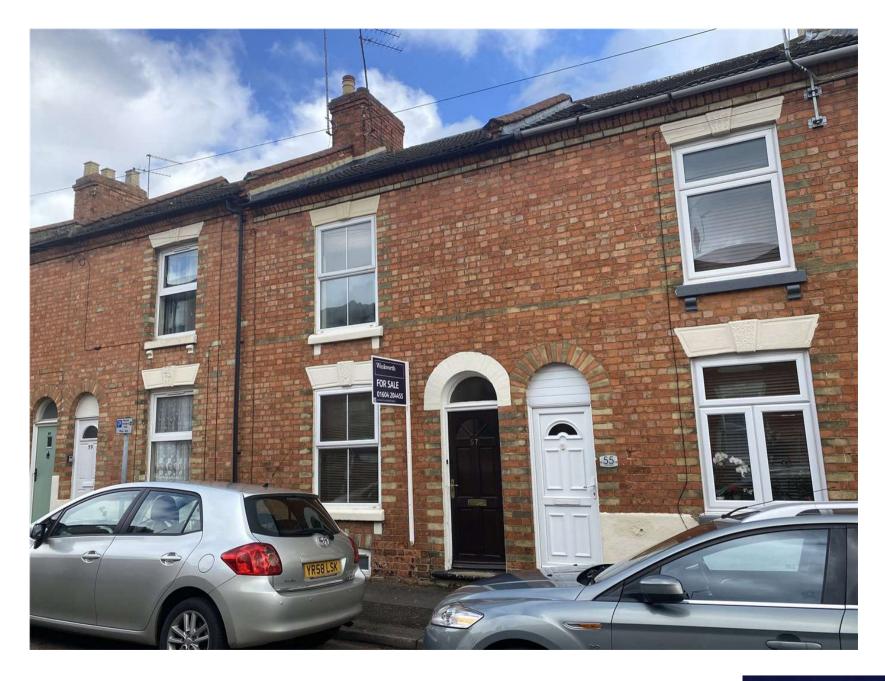

## CYRIL STREET, NORTHAMPTONSHIRE, NN1

Offered for sale with full vacant possession is this two bedroom terrace Victorian home, located within proximity of Northampton General Hospital. The property which requires some updating, benefits from having a converted basement, uPVC double glazing and Gas fired central heating. The accommodation briefly comprises, Entrance Hall, open plan lounge/dining room, kitchen with utility room off. The basement which has been converted has a radiator, recessed spotlights, and window. To the first floor there are two bedrooms and a large bathroom.