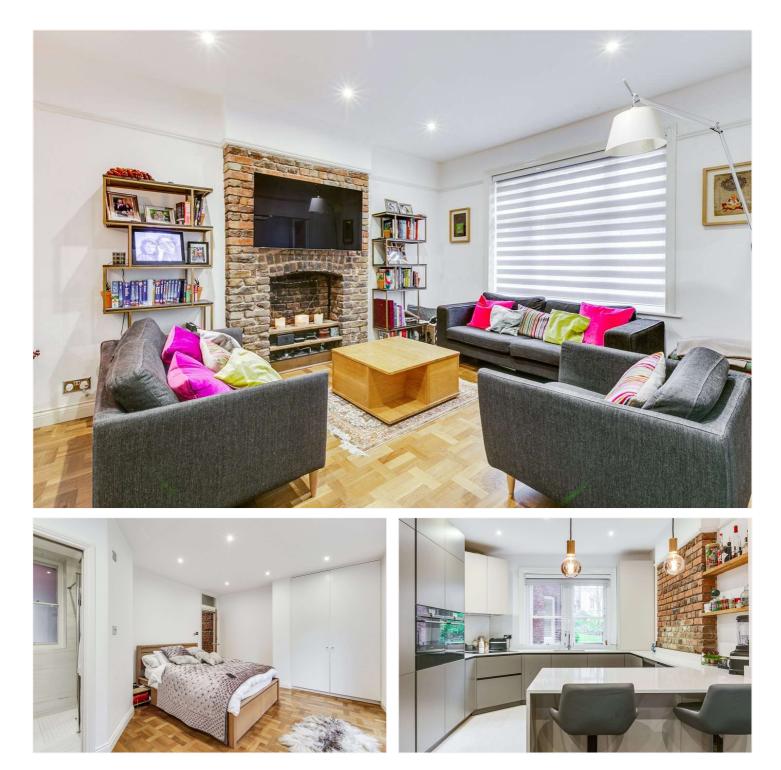

### ASHWORTH MANSIONS, MAIDA VALE, LONDON, W9 **£1,200,000 SHARE OF FREEHOLD**

A spacious well appointed two/three-bedroom garden apartment in excellent condition, forming part of one of the most desirable blocks in Maida Vale. The property retains some attractive features including a large master bedroom suite with double doors opening to large communal gardens, second bedroom, beautiful open plan kitchen/reception room and a third bedroom with sliding doors opening to the reception room offering flexible accommodation. Ashworth Mansions is situated in the heart of this fashionable area, adjacent to the well know Paddington Recreation Ground with cafes, children's play area and excellent sports facilities and within 0.7 miles from the fashionable shops, cafes on Elgin Avenue and Maida Underground station (Bakerloo line).

Entrance Hall | Principal Bedroom With En Suite Shower Room | Second Bedroom | Third Bedroom/Study Room | Bathroom | Kitchen/Reception Room | Communal Gardens | Share of Freehold