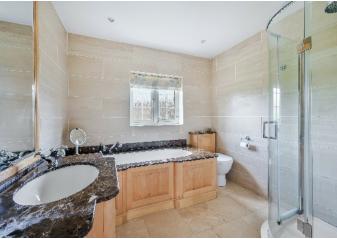

The first floor provides four double bedrooms, and a well-appointed family bathroom. The principal bedroom benefits from fitted wardrobes and an ensuite bathroom.

Outside, the front and rear gardens are well established and a delight. Accessed through double wooden gates, the generous driveway allows off street parking for several cars. The attractive central lawn feature with an ornamental fountain is surrounded by shrub borders, all framed with high hedges.

#### AT A GLANCE...

- Entrance Porch
- Living Room 16'9" x 12'6" (5.12m x 3.80m)
- Dining Room 16'9" x 12'6" (5.12m x 3.80m)
- Sitting Room 14'3" x 8'3" (4.35m x 2.48m)
- Kitchen/Breakfast Room 25'0" x 8'9" (7.62m x 2.70m)
- Pantry
- Downstairs WC
- Bedroom 1- 15'6" x 14'6" (4.71m x 4.41m)
- Ensuite Bathroom
- Bedroom 2 13'9" x 11'6" (4.20m x 3.70m)
- Bedroom 3 11'6" x 11'3" (3.48m x 3.40m)
- Bedroom 4 9'6" x 8'1" (2.90m x 2.47m)
- Family Bathroom
- Tandem Garage 27'9" x 8'9" (8.45m x 2.68m)
- Garden 53' max (16.15m) approx
- Council Tax Band F