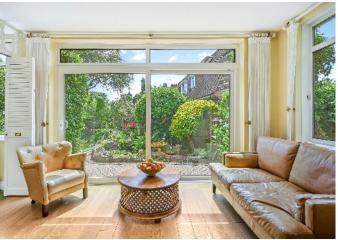

The ground floor briefly comprises; entrance porch, downstairs cloakroom, dining room, double aspect living room with feature fireplace, an extended kitchen/breakfast room with granite worktops and a range of appliances, space for a dining table and chairs, plus a pantry area, and a sitting room with sliding patio doors which afford a lovely view of the garden.