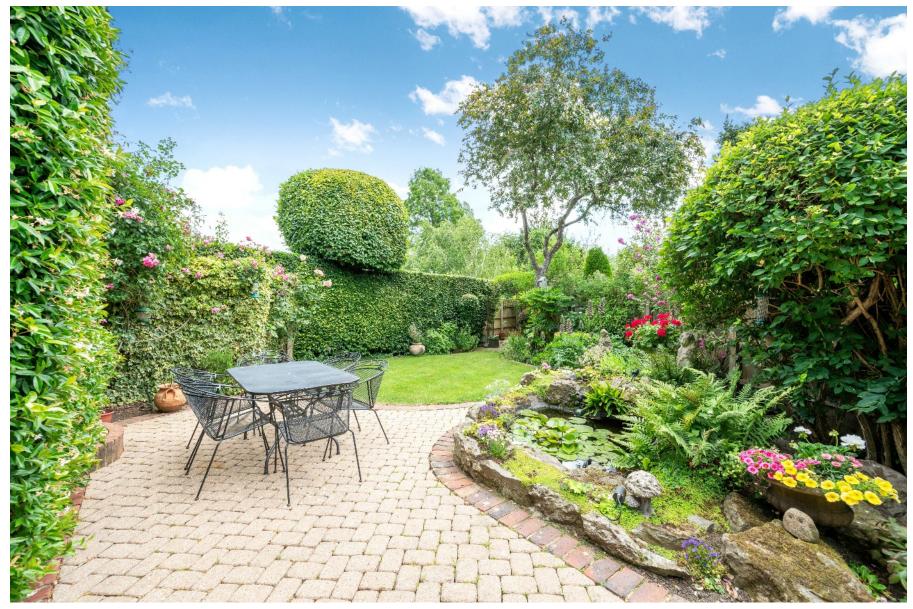

The first floor provides four double bedrooms, and a well-appointed family bathroom. The principal bedroom benefits from fitted wardrobes and an ensuite bathroom.

Outside, the front and rear gardens are well established and a delight. Accessed through double wooden gates, the generous driveway allows off street parking for several cars. The attractive central lawn feature with an ornamental fountain is surrounded by shrub borders, all framed with high hedges.

The tranquil rear garden has a nice patio area adjacent to the house, a small manicured lawn and pond feature, complimented by mature shrub and hedge borders.

The area is also surrounded by some of Surrey's finest open green belt countryside, where fine walks and sporting pursuits such as golf and horse riding can be enjoyed.