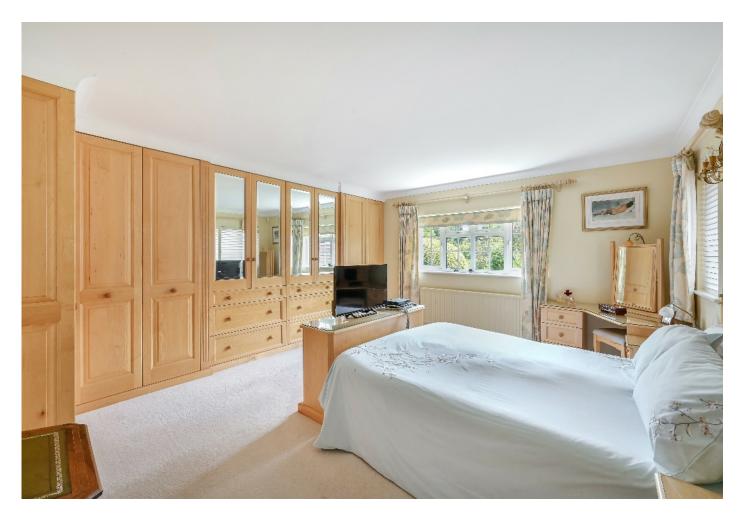

The first floor provides four double bedrooms, and a well-appointed family bathroom. The principal bedroom benefits from fitted wardrobes and an ensuite bathroom.

Outside, the front and rear gardens are well established and a delight. Accessed through double wooden gates, the generous driveway allows off street parking for several cars. The attractive central lawn feature with an ornamental fountain is surrounded by shrub borders, all framed with high hedges.

#### AT A GLANCE...

- Entrance Porch
- Living Room 16'9" x 12'6" (5.12m x 3.80m)
- Dining Room 16'9" x 12'6" (5.12m x 3.80m)
- Sitting Room 14'3" x 8'3" (4.35m x 2.48m)
- Kitchen/Breakfast Room 25'0" x 8'9" (7.62m x 2.70m)
- Pantry
- Downstairs WC
- Bedroom 1- 15'6" x 14'6" (4.71m x 4.41m)
- Ensuite Bathroom
- Bedroom 2 13'9" x 11'6" (4.20m x 3.70m)
- Bedroom 3 11'6" x 11'3" (3.48m x 3.40m)
- Bedroom 4 9'6" x 8'1" (2.90m x 2.47m)
- Family Bathroom
- Tandem Garage 27'9" x 8'9" (8.45m x 2.68m)
- Garden 53' max (16.15m) approx
- Council Tax Band F