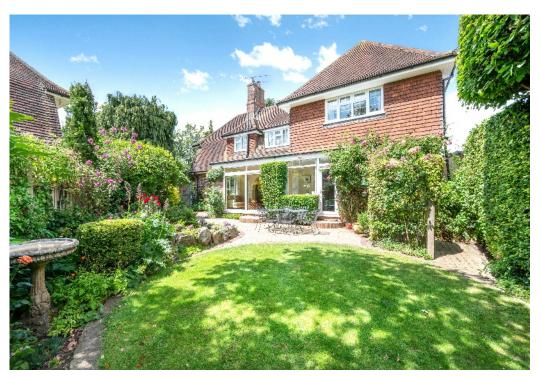

## TATTENHAM WAY BURGH HEATH, TADWORTH, SURREY, KT20

# A VERY ATTRACTIVE FOUR BEDROOM DETACHED HOUSE, BEAUTIFULLY PRESENTED THROUGHOUT.

This delightful four bedroom house is located in a sought-after tree lined road. Well-regarded schools, local shops and amenities, as well as good transport links are close by.

#### TATTENHAM WAY

BURGH HEATH, TADWORTH, SURREY, KT20

This lovely four bedroom house occupies a corner plot with beautiful gardens, is bright and spacious throughout, and has been meticulously maintained by the current owners.

The first floor provides four double bedrooms, and a well-appointed family bathroom. The principal bedroom benefits from fitted wardrobes and an ensuite bathroom.

Outside, the front and rear gardens are well established and a delight. Accessed through double wooden gates, the generous driveway allows off street parking for several cars. The attractive central lawn feature with an ornamental fountain is surrounded by shrub borders, all framed with high hedges.

The tranquil rear garden has a nice patio area adjacent to the house, a small manicured lawn and pond feature, complimented by mature shrub and hedge borders.

The area is also surrounded by some of Surrey's finest open green belt countryside, where fine walks and sporting pursuits such as golf and horse riding can be enjoyed.