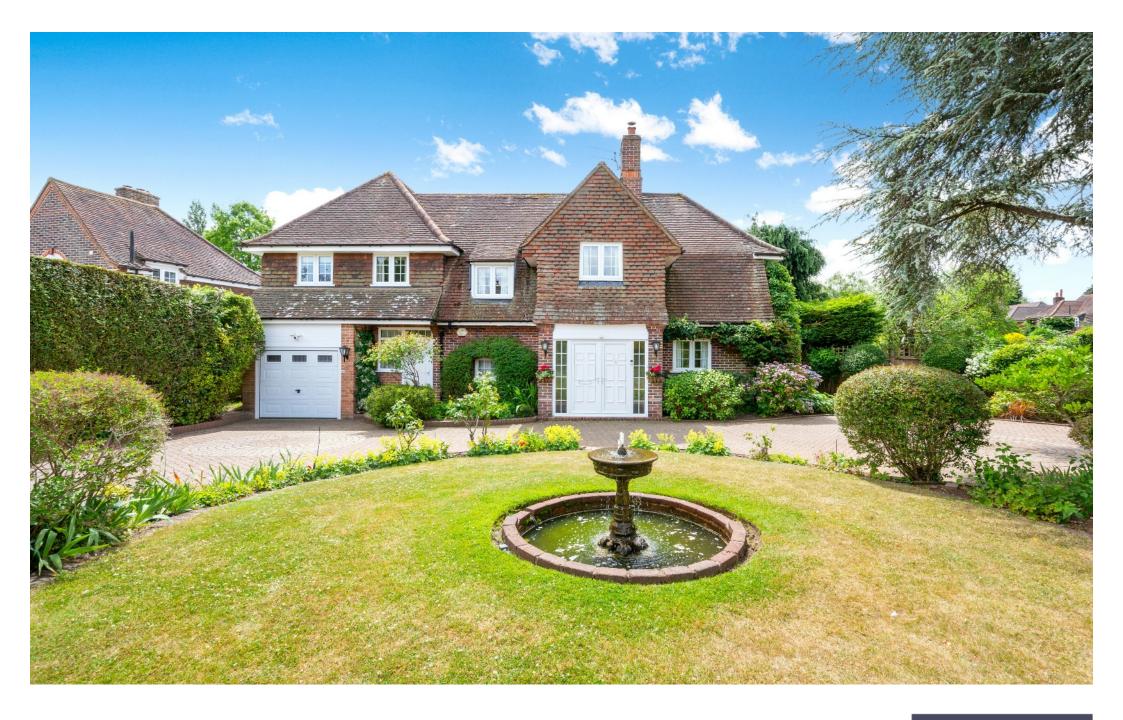

## TATTENHAM WAY BURGH HEATH, TADWORTH, SURREY, KT20

# A VERY ATTRACTIVE FOUR BEDROOM DETACHED HOUSE, BEAUTIFULLY PRESENTED THROUGHOUT.

This delightful four bedroom house is located in a sought-after tree lined road. Well-regarded schools, local shops and amenities, as well as good transport links are close by.

#### TATTENHAM WAY

BURGH HEATH, TADWORTH, SURREY, KT20

This lovely four bedroom house occupies a corner plot with beautiful gardens, is bright and spacious throughout, and has been meticulously maintained by the current owners.

The first floor provides four double bedrooms, and a well-appointed family bathroom. The principal bedroom benefits from fitted wardrobes and an ensuite bathroom.

Outside, the front and rear gardens are well established and a delight. Accessed through double wooden gates, the generous driveway allows off street parking for several cars. The attractive central lawn feature with an ornamental fountain is surrounded by shrub borders, all framed with high hedges.