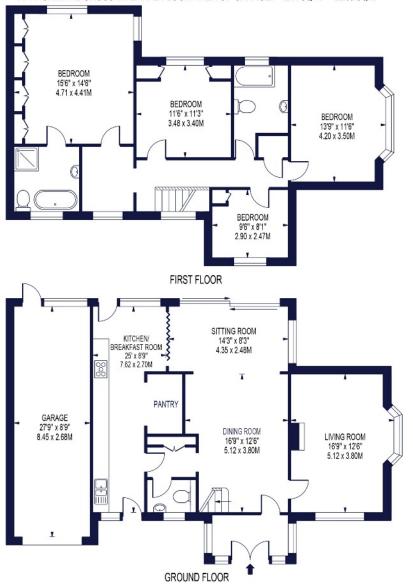

The ground floor briefly comprises; entrance porch, downstairs cloakroom, dining room, double aspect living room with feature fireplace, an extended kitchen/breakfast room with granite worktops and a range of appliances, space for a dining table and chairs, plus a pantry area, and a sitting room with sliding patio doors which afford a lovely view of the garden.

The first floor provides four double bedrooms, and a well-appointed family bathroom. The principal bedroom benefits from fitted wardrobes and an ensuite bathroom.

Outside, the front and rear gardens are well established and a delight. Accessed through double wooden gates, the generous driveway allows off street parking for several cars. The attractive central lawn feature with an ornamental fountain is surrounded by shrub borders, all framed with high hedges.

#### AT A GLANCE...

- Entrance Porch
- Living Room 16'9" x 12'6" (5.12m x 3.80m)
- Dining Room 16'9" x 12'6" (5.12m x 3.80m)
- Sitting Room 14'3" x 8'3" (4.35m x 2.48m)
- Kitchen/Breakfast Room 25'0" x 8'9" (7.62m x 2.70m)
- Pantry
- Downstairs WC
- Bedroom 1- 15'6" x 14'6" (4.71m x 4.41m)
- Ensuite Bathroom
- Bedroom 2 13'9" x 11'6" (4.20m x 3.70m)
- Bedroom 3 11'6" x 11'3" (3.48m x 3.40m)
- Bedroom 4 9'6" x 8'1" (2.90m x 2.47m)
- Family Bathroom
- Tandem Garage 27'9" x 8'9" (8.45m x 2.68m)
- Garden 53' max (16.15m) approx
- Council Tax Band F

## APPROXIMATE GROSS INTERNAL FLOOR AREA: 1706 SQ FT - 158.49 SQ M (EXCLUDING GARAGE)

APPROXIMATE GROSS INTERNAL FLOOR AREA OF GARAGE: 244 SQ FT - 22.65 SQ M