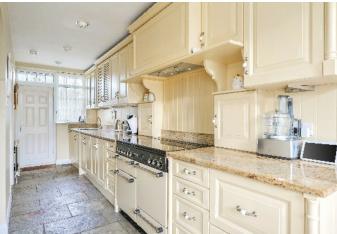

The ground floor briefly comprises; entrance porch, downstairs cloakroom, dining room, double aspect living room with feature fireplace, an extended kitchen/breakfast room with granite worktops and a range of appliances, space for a dining table and chairs, plus a pantry area, and a sitting room with sliding patio doors which afford a lovely view of the garden.

#### AT A GLANCE...

- Entrance Porch
- Living Room 16'9" x 12'6" (5.12m x 3.80m)
- Dining Room 16'9" x 12'6" (5.12m x 3.80m)
- Sitting Room 14'3" x 8'3" (4.35m x 2.48m)
- Kitchen/Breakfast Room 25'0" x 8'9" (7.62m x 2.70m)
- Pantry
- Downstairs WC
- Bedroom 1- 15'6" x 14'6" (4.71m x 4.41m)
- Ensuite Bathroom
- Bedroom 2 13'9" x 11'6" (4.20m x 3.70m)
- Bedroom 3 11'6" x 11'3" (3.48m x 3.40m)
- Bedroom 4 9'6" x 8'1" (2.90m x 2.47m)
- Family Bathroom
- Tandem Garage 27'9" x 8'9" (8.45m x 2.68m)
- Garden 53' max (16.15m) approx
- Council Tax Band F