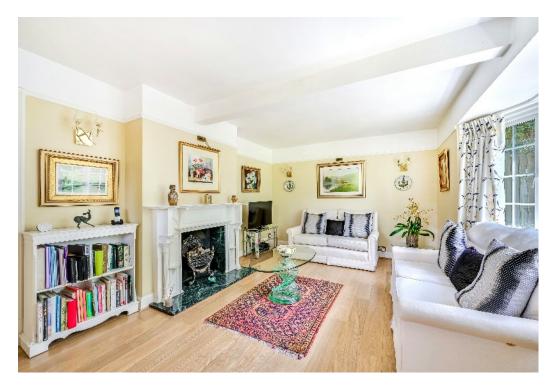

The ground floor briefly comprises; entrance porch, downstairs cloakroom, dining room, double aspect living room with feature fireplace, an extended kitchen/breakfast room with granite worktops and a range of appliances, space for a dining table and chairs, plus a pantry area, and a sitting room with sliding patio doors which afford a lovely view of the garden.