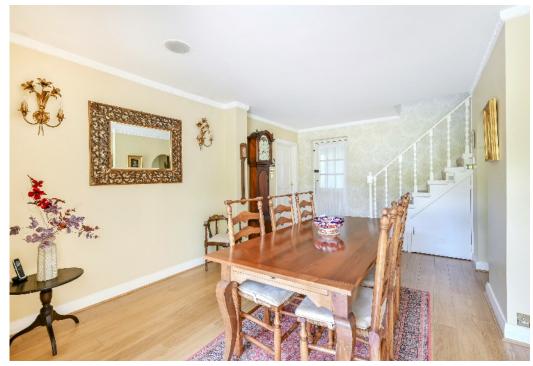

The ground floor briefly comprises; entrance porch, downstairs cloakroom, dining room, double aspect living room with feature fireplace, an extended kitchen/breakfast room with granite worktops and a range of appliances, space for a dining table and chairs, plus a pantry area, and a sitting room with sliding patio doors which afford a lovely view of the garden.