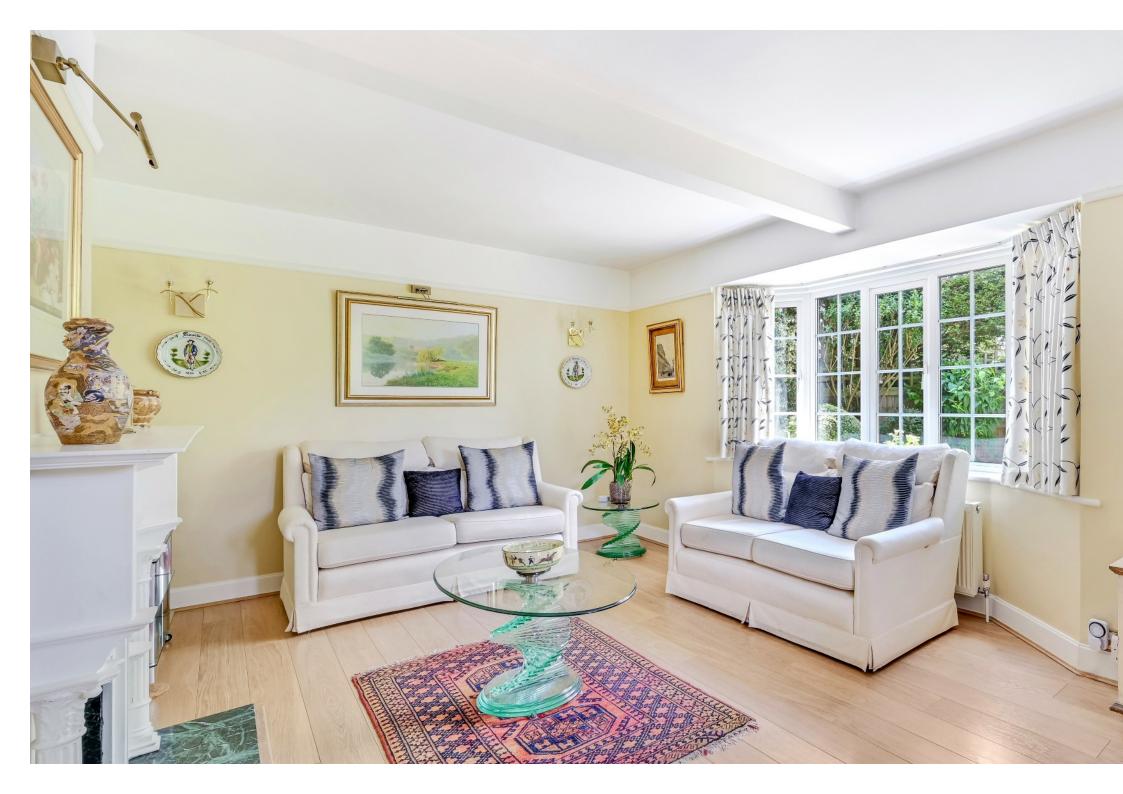

The ground floor briefly comprises; entrance porch, downstairs cloakroom, dining room, double aspect living room with feature fireplace, an extended kitchen/breakfast room with granite worktops and a range of appliances, space for a dining table and chairs, plus a pantry area, and a sitting room with sliding patio doors which afford a lovely view of the garden.