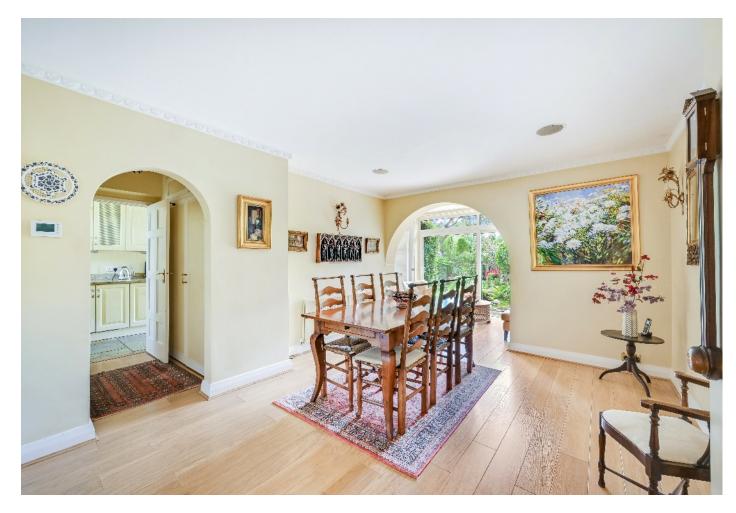

The ground floor briefly comprises; entrance porch, downstairs cloakroom, dining room, double aspect living room with feature fireplace, an extended kitchen/breakfast room with granite worktops and a range of appliances, space for a dining table and chairs, plus a pantry area, and a sitting room with sliding patio doors which afford a lovely view of the garden.