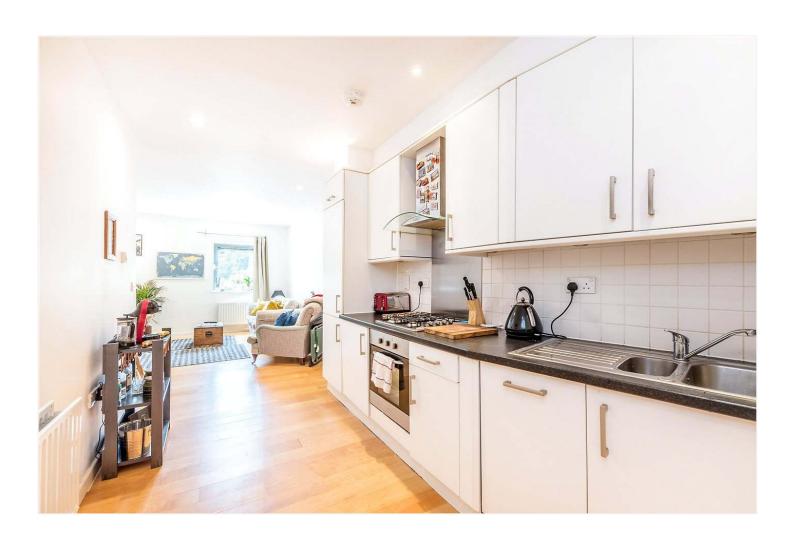

## **DESCRIPTION:**

A great one-bedroom flat, in an enviable location in East Dulwich. The accommodation consists of one double bedroom, a large open plan kitchen reception with new integrated appliances and modern bathroom. Also benefitting from a large communal roof terrace. The property is in a superb location right in the middle of East Dulwich close to East Dulwich train station with links into central London. Also, easy access into local bars, restaurants and pubs and everything East Dulwich has to offer. Perfect for a first-time buyer or rental investor. This is a must see flat.

## **AT A GLANCE**

- One Bedroom Flat
- Open-plan Kitchen-Reception
- Fully-fitted Kitchen
- Modern Bathroom
- Communal Roof Terrace
- Close to East Dulwich Station

Dulwich | 020 8299 2722 | dulwich@winkworth.co.uk