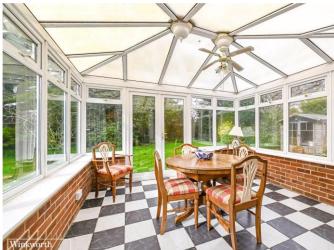

### **DESCRIPTION**

Winkworth Worthing are delighted to bring to market this charming detached bungalow in Ferring, just a short distance from the beach. Offering a delightful blend of coastal living and versatile accommodation. This property offers curb appeal with a mature front garden and off road parking. As you step inside you are greeted by a spacious dual-aspect lounge, flooding the space with natural light and providing a welcoming atmosphere. The kitchen offers a range of wall and base units with space for appliances. The ground floor offers flexibility with a further reception room, conservatory and two bedrooms. A bathroom services this floor with not only a bath but a convenient walk in shower. Upstairs you will find the master bedroom with a shower room and a large landing with plenty of built in storage. Externally, the property boasts West-facing gardens mostly laid to lawn with tree and shrub borders. With some light landscaping this would be a wonderful spot for al fresco dining in the summer months. While this bungalow presents a fantastic opportunity, it is in need of some modernisation. Allowing the chance to create a space tailored to an individual preference. Furthermore, this property is being sold chain-free, streamlining the purchasing process.

## **AT A GLANCE**

**Entrance Hall** 

Kitchen

Lounge / Diner

Reception Room

Conservatory

**Three Bedrooms** 

Two Bathrooms