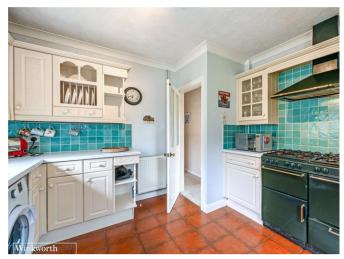

### **DESCRIPTION**

Winkworth Worthing are delighted to bring to market this charming detached bungalow in Ferring, just a short distance from the beach. Offering a delightful blend of coastal living and versatile accommodation. This property offers curb appeal with a mature front garden and off road parking. As you step inside you are greeted by a spacious dual-aspect lounge, flooding the space with natural light and providing a welcoming atmosphere. The kitchen offers a range of wall and base units with space for appliances. The ground floor offers flexibility with a further reception room, conservatory and two bedrooms. A bathroom services this floor with not only a bath but a convenient walk in shower. Upstairs you will find the master bedroom with a shower room and a large landing with plenty of built in storage. Externally, the property boasts West-facing gardens mostly laid to lawn with tree and shrub borders. With some light landscaping this would be a wonderful spot for al fresco dining in the summer months. While this bungalow presents a fantastic opportunity, it is in need of some modernisation. Allowing the chance to create a space tailored to an individual preference. Furthermore, this property is being sold chain-free, streamlining the purchasing process.

## **AT A GLANCE**

**Entrance Hall** 

Kitchen

Lounge / Diner

Reception Room

Conservatory

**Three Bedrooms** 

Two Bathrooms