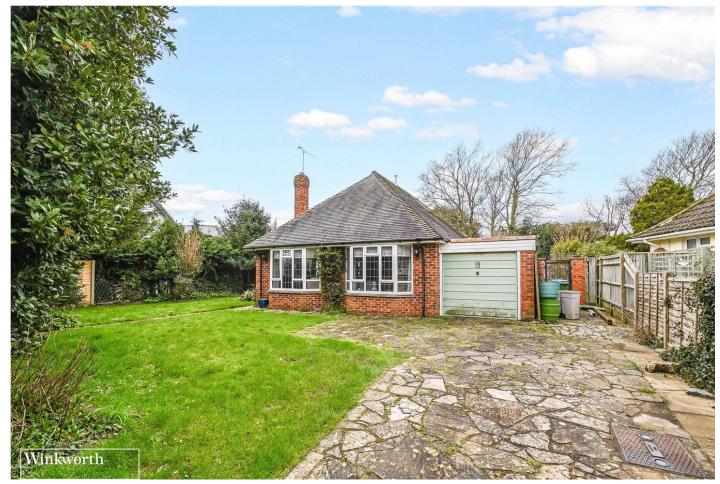

78 Sea Lane, Ferring, Worthing, West Sussex, BN12 5EP **Asking Price £730,000** 

A fantastic opportunity to acquire a three bedroom detached bungalow in Ferring. Offering flexible accommodation, West facing garden, garage and being sold chain free.

### **DESCRIPTION**

Winkworth Worthing are delighted to bring to market this charming detached bungalow in Ferring, just a short distance from the beach. Offering a delightful blend of coastal living and versatile accommodation. This property offers curb appeal with a mature front garden and off road parking. As you step inside you are greeted by a spacious dual-aspect lounge, flooding the space with natural light and providing a welcoming atmosphere. The kitchen offers a range of wall and base units with space for appliances. The ground floor offers flexibility with a further reception room, conservatory and two bedrooms. A bathroom services this floor with not only a bath but a convenient walk in shower. Upstairs you will find the master bedroom with a shower room and a large landing with plenty of built in storage. Externally, the property boasts West-facing gardens mostly laid to lawn with tree and shrub borders. With some light landscaping this would be a wonderful spot for al fresco dining in the summer months. While this bungalow presents a fantastic opportunity, it is in need of some modernisation. Allowing the chance to create a space tailored to an individual preference. Furthermore, this property is being sold chain-free, streamlining the purchasing process.

Garage and Off Road Parking