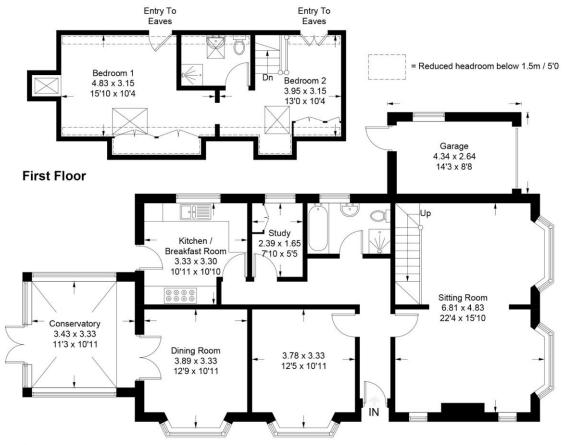

# 78, Sea Lane, BN12 5EP

Approximate Gross Internal Area = 134.4 sq m / 1447 sq ft Garage = 8.9 sq m / 96 sq ft Total = 143.3 sq m / 1543 sq ft

### **Ground Floor**

#### PRODUCED FOR WINKWORTH ESTATE AGENTS.

Whilst every attempt has been made to ensure the accuracy of the floorplan, measurements of doors, windows and rooms are approximate. These plans are for representation purposes only as defined by RICS Code of Measuring Practice and used as such by any prospective purchaser. Created by Emzo Marketing 2024.