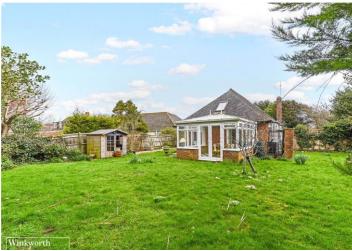

### **DESCRIPTION**

Winkworth Worthing are delighted to bring to market this charming detached bungalow in Ferring, just a short distance from the beach. Offering a delightful blend of coastal living and versatile accommodation. This property offers curb appeal with a mature front garden and off road parking. As you step inside you are greeted by a spacious dual-aspect lounge, flooding the space with natural light and providing a welcoming atmosphere. The kitchen offers a range of wall and base units with space for appliances. The ground floor offers flexibility with a further reception room, conservatory and two bedrooms. A bathroom services this floor with not only a bath but a convenient walk in shower. Upstairs you will find the master bedroom with a shower room and a large landing with plenty of built in storage. Externally, the property boasts West-facing gardens mostly laid to lawn with tree and shrub borders. With some light landscaping this would be a wonderful spot for al fresco dining in the summer months. While this bungalow presents a fantastic opportunity, it is in need of some modernisation. Allowing the chance to create a space tailored to an individual preference. Furthermore, this property is being sold chain-free, streamlining the purchasing process.