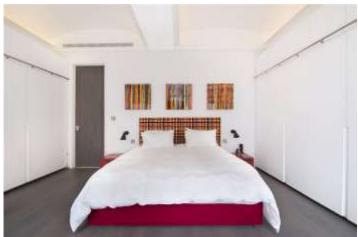

The apartment has a 29ft reception room with the modern kitchen off it. This makes the property roomier with its 11ft ceilings. There are two double bedrooms both with good storage and en suite bathrooms.

Furthermore, there is a utility room, incorporating a guest shower-room. The reception and master bedroom allow a grandstand view for the regular State and Military Pageantry that pass along Whitehall. The specifications include air-con, electric blinds, mood lighting in the reception room, Corian surfaces in the bathrooms and kitchen, wooden flooring and underfloor heating.

There is abundant bedroom and kitchen storage and a large bespoke bookcase in the reception.

Lease: 107 years remaining Service charge: £4000 p/a approx.

Winkworth

Winkworth

See things differently