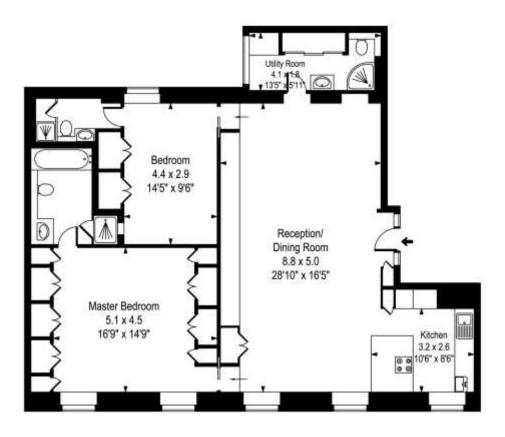

## Whitehall, 16 Trafalgar Square London, SW1Y

## First Floor

## Approx Gross Internal Area 1345 Sq Ft - 124.92 Sq M

White every attempt has been noted to ensure the accusing of the floor plan contained here, measurements of the closer, windows, rooms and any other items are approximate and no responsibility is taken the any error, anticestur, or ent-represent. They plan is for instructive purposes only and should be used as each by any prospective purchaser. The services, replacement and applications should have not been present instructive purposes.