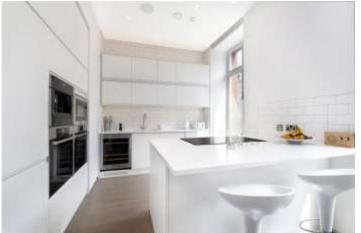

The apartment has a 29ft reception room with the modern kitchen off it. This makes the property roomier with its 11ft ceilings. There are two double bedrooms both with good storage and en suite bathrooms.

Furthermore, there is a utility room, incorporating a guest shower-room. The reception and master bedroom allow a grandstand view for the regular State and Military Pageantry that pass along Whitehall. The specifications include air-con, electric blinds, mood lighting in the reception room, Corian surfaces in the bathrooms and kitchen, wooden flooring and underfloor heating.