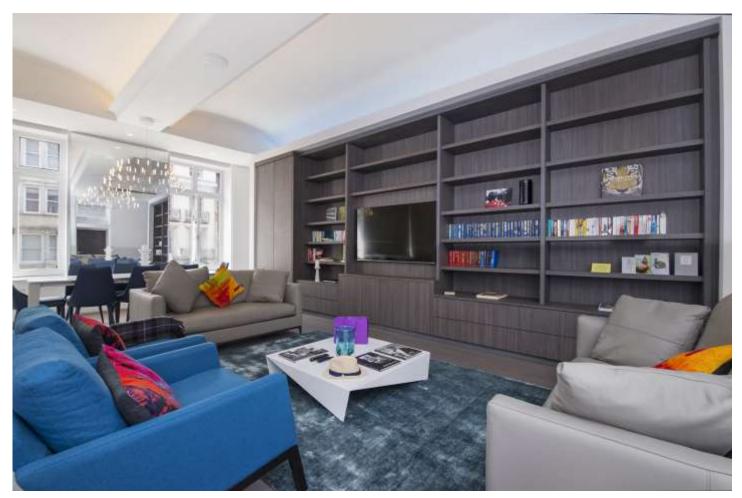

The apartment has a 29ft reception room with the modern kitchen off it. This makes the property roomier with its 11ft ceilings. There are two double bedrooms both with good storage and en suite bathrooms.

Furthermore, there is a utility room, incorporating a guest shower-room. The reception and master bedroom allow a grandstand view for the regular State and Military Pageantry that pass along Whitehall. The specifications include air-con, electric blinds, mood lighting in the reception room, Corian surfaces in the bathrooms and kitchen, wooden flooring and underfloor heating.

There is abundant bedroom and kitchen storage and a large bespoke bookcase in the reception.

Lease: 107 years remaining Service charge: £4000 p/a approx.

Winkworth

Winkworth

See things differently