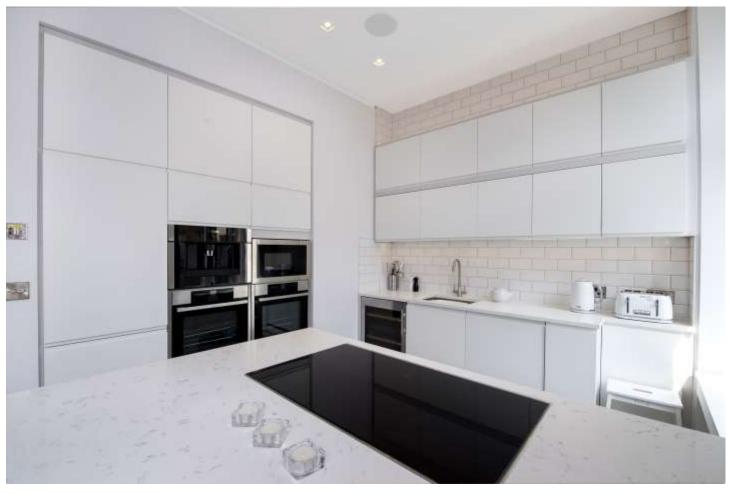

The apartment has a 29ft reception room with the modern kitchen off it. This makes the property roomier with its 11ft ceilings. There are two double bedrooms both with good storage and en suite bathrooms.

Furthermore, there is a utility room, incorporating a guest shower-room. The reception and master bedroom allow a grandstand view for the regular State and Military Pageantry that pass along Whitehall. The specifications include air-con, electric blinds, mood lighting in the reception room, Corian surfaces in the bathrooms and kitchen, wooden flooring and underfloor heating.