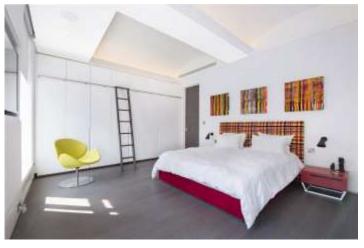

The apartment has a 29ft reception room with the modern kitchen off it. This makes the property roomier with its 11ft ceilings. There are two double bedrooms both with good storage and en suite bathrooms.

Furthermore, there is a utility room, incorporating a guest shower-room. The reception and master bedroom allow a grandstand view for the regular State and Military Pageantry that pass along Whitehall. The specifications include air-con, electric blinds, mood lighting in the reception room, Corian surfaces in the bathrooms and kitchen, wooden flooring and underfloor heating.

There is abundant bedroom and kitchen storage and a large bespoke bookcase in the reception.

Lease: 107 years remaining Service charge: £4000 p/a approx.

Winkworth

Winkworth

See things differently