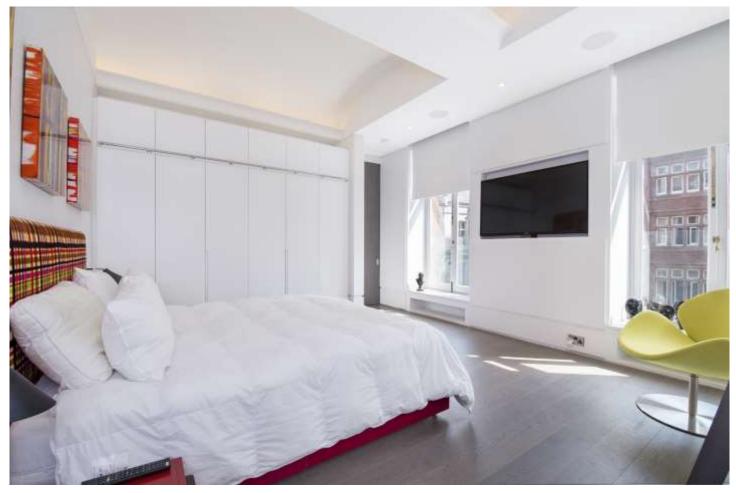

The apartment has a 29ft reception room with the modern kitchen off it. This makes the property roomier with its 11ft ceilings. There are two double bedrooms both with good storage and en suite bathrooms.

Furthermore, there is a utility room, incorporating a guest shower-room. The reception and master bedroom allow a grandstand view for the regular State and Military Pageantry that pass along Whitehall. The specifications include air-con, electric blinds, mood lighting in the reception room, Corian surfaces in the bathrooms and kitchen, wooden flooring and underfloor heating.

There is abundant bedroom and kitchen storage and a large bespoke bookcase in the reception.

Lease: 107 years remaining Service charge: £4000 p/a approx.

Winkworth

Winkworth

See things differently