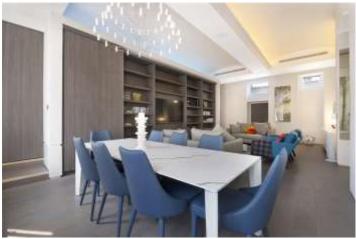

The apartment has a 29ft reception room with the modern kitchen off it. This makes the property roomier with its 11ft ceilings. There are two double bedrooms both with good storage and en suite bathrooms.

Furthermore, there is a utility room, incorporating a guest shower-room. The reception and master bedroom allow a grandstand view for the regular State and Military Pageantry that pass along Whitehall. The specifications include air-con, electric blinds, mood lighting in the reception room, Corian surfaces in the bathrooms and kitchen, wooden flooring and underfloor heating.