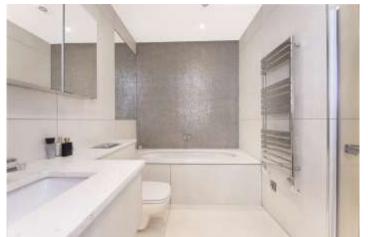

The apartment has a 29ft reception room with the modern kitchen off it. This makes the property roomier with its 11ft ceilings. There are two double bedrooms both with good storage and en suite bathrooms.

Furthermore, there is a utility room, incorporating a guest shower-room. The reception and master bedroom allow a grandstand view for the regular State and Military Pageantry that pass along Whitehall. The specifications include air-con, electric blinds, mood lighting in the reception room, Corian surfaces in the bathrooms and kitchen, wooden flooring and underfloor heating.