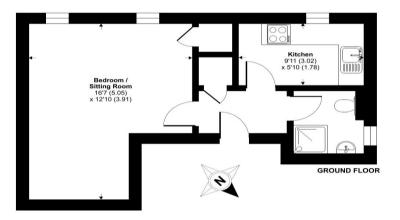

#### AT A GLANCE

\*LONG LEASE\* 333sqft x 31sqmt Ground Floor Kitchen Residents Parking Living Space

#### DIRECTIONS

What3words://behave.anyway.commented

Floor plan produced in accordance with RICS Property Measurement 2nd Edition, Incorporating International Property Measurement Standards (IPMS2 Residential). © ntchecom 2024. Produced for Winkworth. REF: 1310372