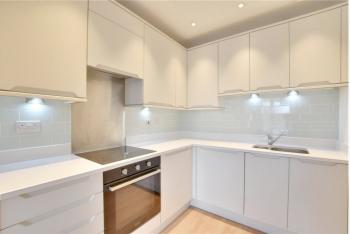

In excellent order throughout, the flat briefly comprises of a lovely 26ft kitchen/living room, with hard wood flooring and a newly fitted kitchen area that features the usual fitted white goods. This in turn leads onto a huge private balcony overlooking Norman Road. There are two double bedrooms, with fitted wardrobes, and two modern bathrooms. Along with plenty of storage, added benefits include new hard wood flooring, video entry, concierge service and communal grounds.

## **AT A GLANCE**

- two bedroom apartment
- 4th floor (with lift)
- circa 700 sq. ft.
- excellent condition
- newly fitted kitchen
- large private balcony/terrace
- two bathrooms
- concierge service
- communal grounds
- West Greenwich location
- moments from rail/DLR