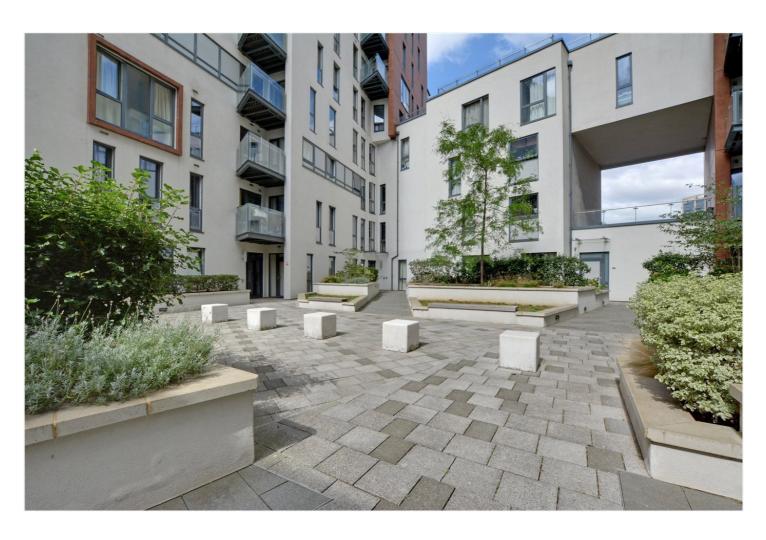

In excellent order throughout, the flat briefly comprises of a lovely 26ft kitchen/living room, with hard wood flooring and a newly fitted kitchen area that features the usual fitted white goods. This in turn leads onto a huge private balcony overlooking Norman Road. There are two double bedrooms, with fitted wardrobes, and two modern bathrooms. Along with plenty of storage, added benefits include new hard wood flooring, video entry, concierge service and communal grounds.

Bellville House is a modern development, located on the corner of Norman Road and Greenwich High Road. As mentioned, it is literally moments from mainline rail and DLR, but also just a brief walk to the town centre, which offers a fantastic array of shops and restaurants, along with Greenwich Market, riverboat service and of course The Royal Park, with its Observatory! No chain!