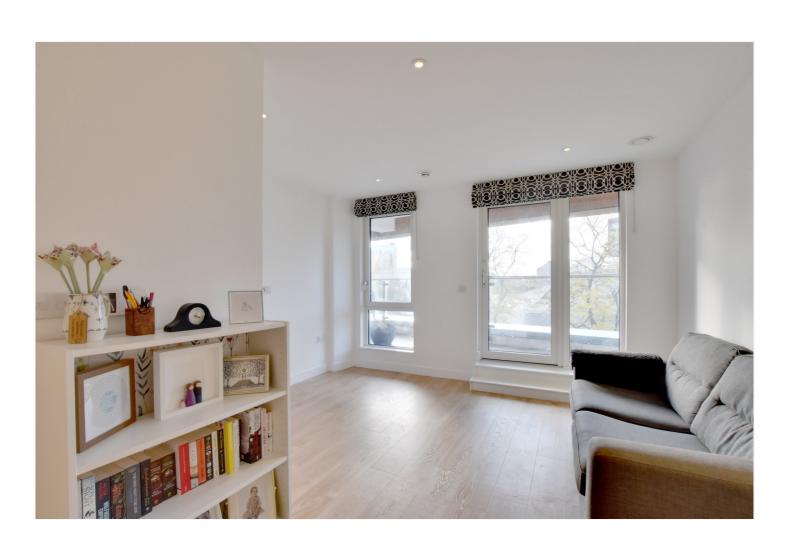

In excellent order throughout, the flat briefly comprises of a lovely 26ft kitchen/living room, with hard wood flooring and a newly fitted kitchen area that features the usual fitted white goods. This in turn leads onto a huge private balcony overlooking Norman Road. There are two double bedrooms, with fitted wardrobes, and two modern bathrooms. Along with plenty of storage, added benefits include new hard wood flooring, video entry, concierge service and communal grounds.