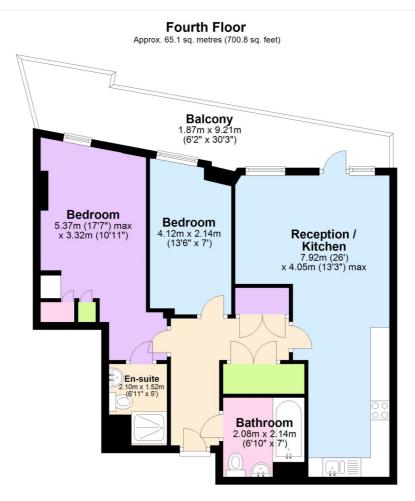

In excellent order throughout, the flat briefly comprises of a lovely 26ft kitchen/living room, with hard wood flooring and a newly fitted kitchen area that features the usual fitted white goods. This in turn leads onto a huge private balcony overlooking Norman Road. There are two double bedrooms, with fitted wardrobes, and two modern bathrooms. Along with plenty of storage, added benefits include new hard wood flooring, video entry, concierge service and communal grounds.

Total area: approx. 65.1 sq. metres (700.8 sq. feet)

This floorplan is for illustration purposes only and is not to scale. The position and size of doors, windows, appliances and other features are approximate.