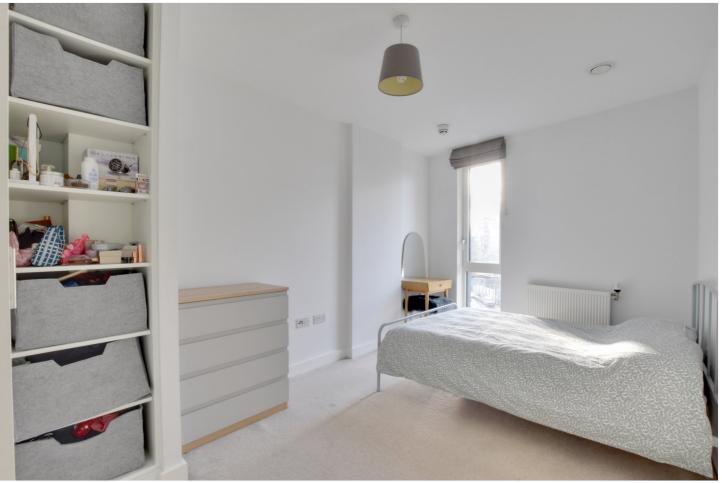

In excellent order throughout, the flat briefly comprises of a lovely 26ft kitchen/living room, with hard wood flooring and a newly fitted kitchen area that features the usual fitted white goods. This in turn leads onto a huge private balcony overlooking Norman Road. There are two double bedrooms, with fitted wardrobes, and two modern bathrooms. Along with plenty of storage, added benefits include new hard wood flooring, video entry, concierge service and communal grounds.

## **AT A GLANCE**

- two bedroom apartment
- 4th floor (with lift)
- circa 700 sq. ft.
- excellent condition
- newly fitted kitchen
- large private balcony/terrace
- two bathrooms
- concierge service
- communal grounds
- West Greenwich location
- moments from rail/DLR