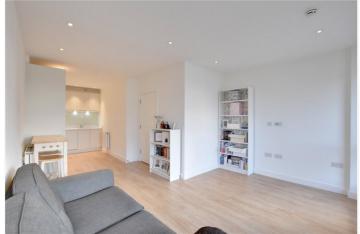

In excellent order throughout, the flat briefly comprises of a lovely 26ft kitchen/living room, with hard wood flooring and a newly fitted kitchen area that features the usual fitted white goods. This in turn leads onto a huge private balcony overlooking Norman Road. There are two double bedrooms, with fitted wardrobes, and two modern bathrooms. Along with plenty of storage, added benefits include new hard wood flooring, video entry, concierge service and communal grounds.