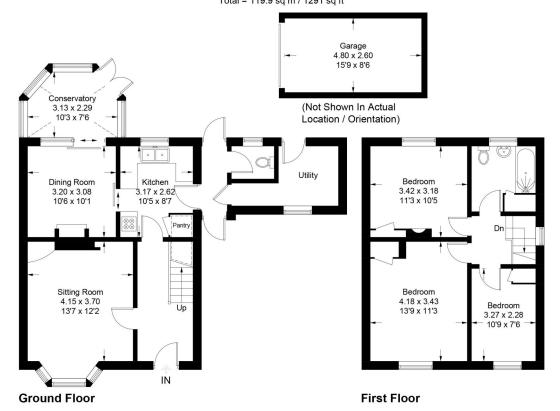

## 14, Alfred Avenue

Approximate Gross Internal Area Ground Floor = 63.7 sq m / 686 sq ft First Floor = 43.8 sq m / 471 sq ft Garage = 12.5 sq m / 134 sq ft Total = 119.9 sq m / 1291 sq ft

This plan is for layout guidance only. Not drawn to scale unless stated. Windows and door openings are approximate. Whilst every care is taken in the preparation of this plan, please check all dimensions shapes and compass bearings before making any decisions reliant upon them.

**Dining Room** - 10'6" x 10'1" (3.2m x 3.07m)

**Kitchen** - 10'5" x 8'7" (3.18m x 2.62m)

**Conservatory** - 10'3" x 7'6" (3.12m x 2.29m)

**Downstairs Cloakroom** 

**Utility Room** 

**Bedroom One** - 13'9" x 11'3" (4.2m x 3.43m)

**Bedroom Two** - 11'3" x 10'5" (3.43m x 3.18m)

**Bedroom Three** - 10'9" x 7'6" (3.28m x 2.29m)

**Family Bathroom** 

LOCAL AUTHORITY

North Kesteven District Council

**TENURE** 

Freehold

**COUNCIL TAX BAND** 