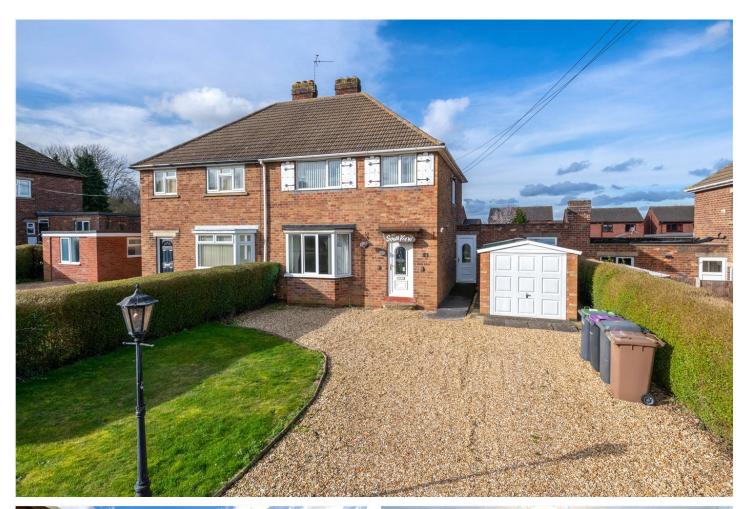

## £210,000 Freehold

\*NO CHAIN\* This Spacious Three Bedroom Semi Detached Home has a large rear garden and fantastic sized driveway to the front offering ample off street parking for numerous vehicles, leading to the detached garage. The property is offered for sale with No Onward Chain and whilst it could benefit from some cosmetic improvements, it offers spacious accommodation throughout.

NO CHAIN | AMPLE PARKING | DETACHED GARAGE | LARGE REAR GARDEN | SPACIOUS ACCOMMODATION | POPULAR VILLAGE LOCATION | CLOSE TO VILLAGE CENTRE | REQUIRES COSMETIC MODERNISATION

**Entrance Hall** 

**Living Room** - 13'7" x 12'2" (4.14m x 3.7m)