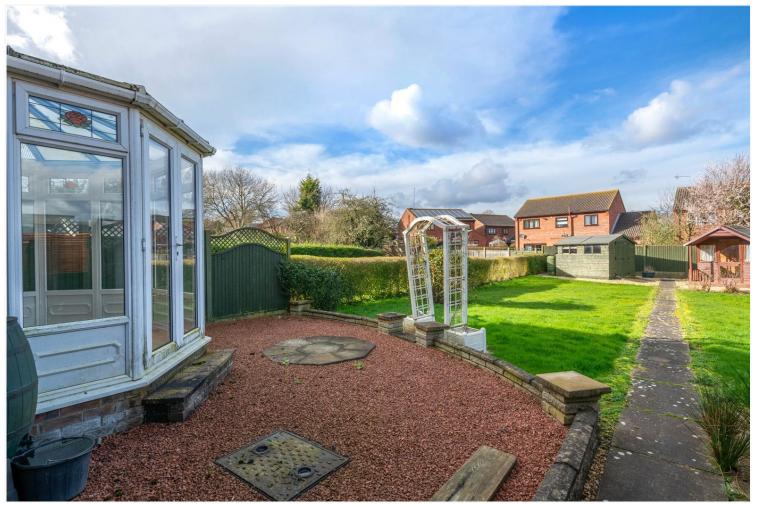

## £210,000 Freehold

\*NO CHAIN\* This Spacious Three Bedroom Semi Detached Home has a large rear garden and fantastic sized driveway to the front offering ample off street parking for numerous vehicles, leading to the detached garage. The property is offered for sale with No Onward Chain and whilst it could benefit from some cosmetic improvements, it offers spacious accommodation throughout.

NO CHAIN | AMPLE PARKING | DETACHED GARAGE | LARGE REAR GARDEN | SPACIOUS ACCOMMODATION | POPULAR VILLAGE LOCATION | CLOSE TO VILLAGE CENTRE | REQUIRES COSMETIC MODERNISATION

**Entrance Hall** 

**Living Room** - 13'7" x 12'2" (4.14m x 3.7m)