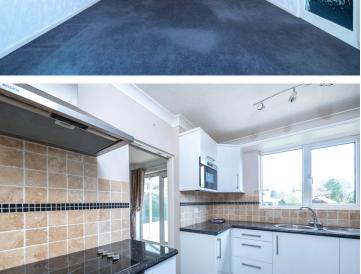

**Dining Room** - 10'6" x 10'1" (3.2m x 3.07m)

**Kitchen** - 10'5" x 8'7" (3.18m x 2.62m)

**Conservatory** - 10'3" x 7'6" (3.12m x 2.29m)

**Downstairs Cloakroom** 

**Utility Room** 

**Bedroom One** - 13'9" x 11'3" (4.2m x 3.43m)