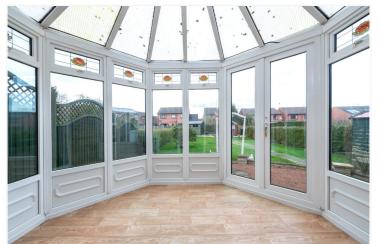

**Dining Room** - 10'6" x 10'1" (3.2m x 3.07m)

**Kitchen** - 10'5" x 8'7" (3.18m x 2.62m)

**Conservatory** - 10'3" x 7'6" (3.12m x 2.29m)

**Downstairs Cloakroom** 

**Utility Room** 

**Bedroom One** - 13'9" x 11'3" (4.2m x 3.43m)