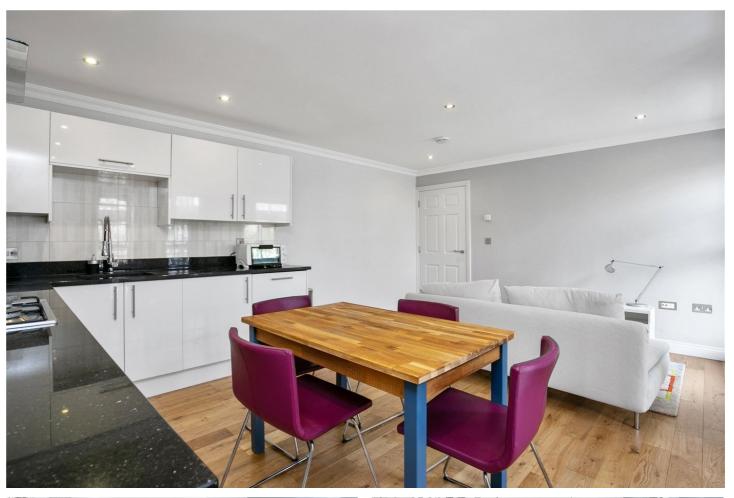

## **DESCRIPTION:**

This property has been finished to an impeccable standard by the owner with no expense being spared on the detail and quality of the decor. It comprises a spacious reception room with modern fitted kitchen and ample worktop space, large double bedroom, contemporary shower room and a large laundry cupboard. Being on a quiet street just off Brick Lane, this property provides a quiet sanctuary for anyone who wants to be within seconds of the bars, restaurants and boutiques of Brick Lane and Spitalfields.