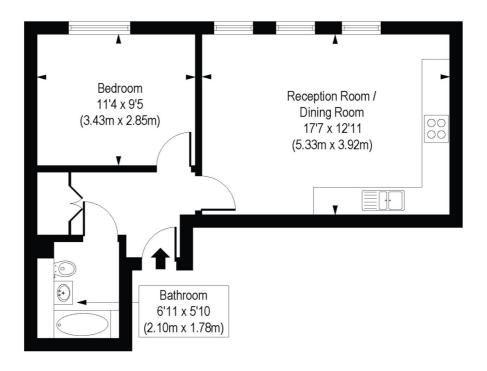

## Woodseer Street, E1

Approx. Gross Internal Floor Area 442 sq. ft / 41.10 sq. m

Third Floor

COMPLIANT WITH RICS CODE OF MEASURING PRACTICE. Floorplan is for illustrative purpose only and is not to scale. Every attempt has been made to ensure the accuracy of the floorplan shown, however all massuments, flortune, fittings and data shown are an approximate interpretation for illustrative purposes only. Liability for errors, omissions or mis-statement through negligence or otherwise is heady-excluded.

This floorplan is for illustration purposes only and is not to scale. The position and size of doors, windows, appliances and other features are approximate.

Shoreditch | 020 7749 7650 | shoreditch@winkworth.co.uk