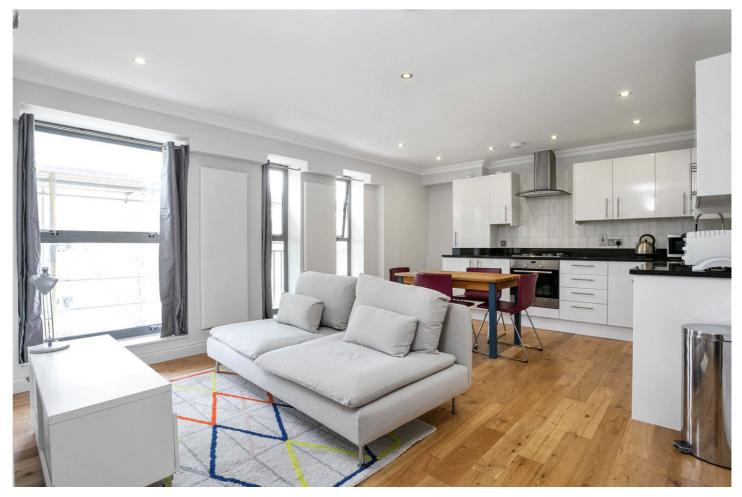

## **DESCRIPTION:**

This property has been finished to an impeccable standard by the owner with no expense being spared on the detail and quality of the decor. It comprises a spacious reception room with modern fitted kitchen and ample worktop space, large double bedroom, contemporary shower room and a large laundry cupboard. Being on a quiet street just off Brick Lane, this property provides a quiet sanctuary for anyone who wants to be within seconds of the bars, restaurants and boutiques of Brick Lane and Spitalfields.