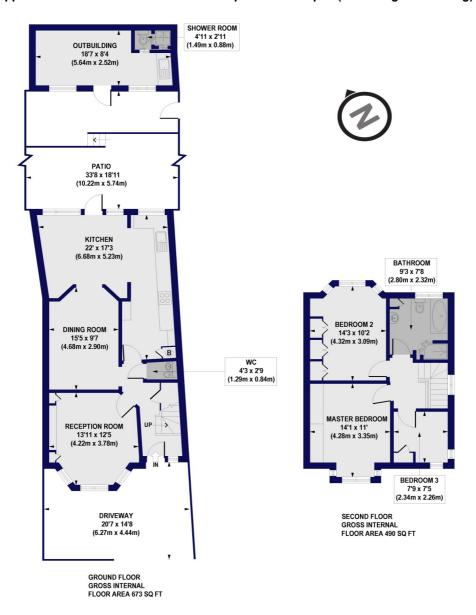

## Woodlands Avenue, N3

Approx. Gross Internal Floor Area 1317 sq. ft / 122.36 sq. m (Including Outbuilding) Approx. Gross Internal Floor Area 1163 sq. ft / 108.05 sq. m (Excluding Outbuilding)

All measurements of walls, doors, windows, fittings and appliances, including their size and location, are shown as standard sizes and do not constitute any warranty or representation by the seller, their agent or CP Creative. Any intending purchaser must satisfy himself by inspection or otherwise as to the correctness of the information contained in these plans. This plan is for illustrative purposes only and should be used as such by any prospective purchasers.