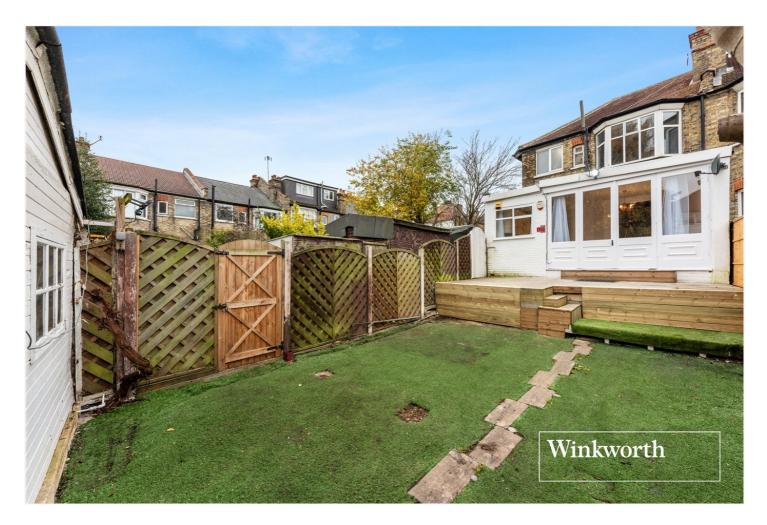

## **DESCRIPTION:**

Set in a quiet residential turning, we are pleased to offer this spacious and extended end of terrace house located within easy access to local amenities, such as Victoria Park, transport links and Outstanding Ofsted Rated Primary Schools. The property comprises front reception, dining room with integral doors leading to fitted kitchen which forms part of the ground floor extension, three bedrooms and family bathroom. Further benefits include a private rear garden with a sizeable outbuilding that could be a perfect office, gym or storage area and off street parking. The property is being offered on a chain free basis. An internal viewing is highly recommended!

## **AT A GLANCE**

- End of Terrace house
- Two reception rooms
- Eat-in kitchen
- Three bedrooms
- Private rear garden
- Outbuilding
- Off street parking
- Offered chain free