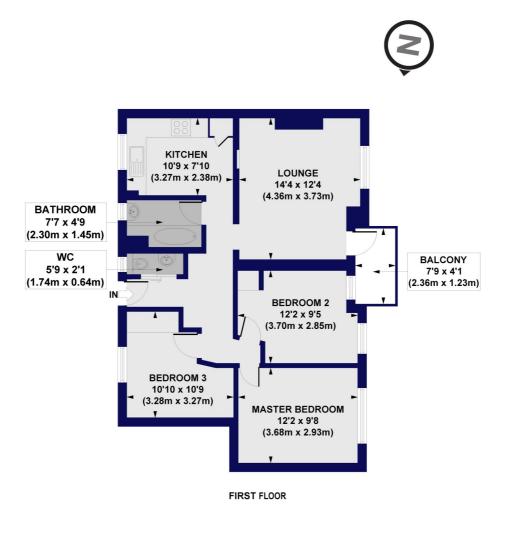

## Barclay House, Well Street, London, E9 Approx. Gross Internal Floor Area 754 sq. ft / 70.01sq. m

All measurements of walls, doors, windows, fittings and appliances, including their size and location, are shown as standard sizes and do not constitute any warranty or representation by the seller, their agent or CP Creative. Any intending purchaser must satisfy himself by inspection or otherwise as to the correctness of the information contained in these plans. This plan is for illustrative purposes only and should be used as such by any prospective purchasers.

Winkworth

This floorplan is for illustration purposes only and is not to scale. The position and size of doors, windows, appliances and other features are approximate.

Hackney | 020 8986 4216 | hackney@winkworth.co.uk