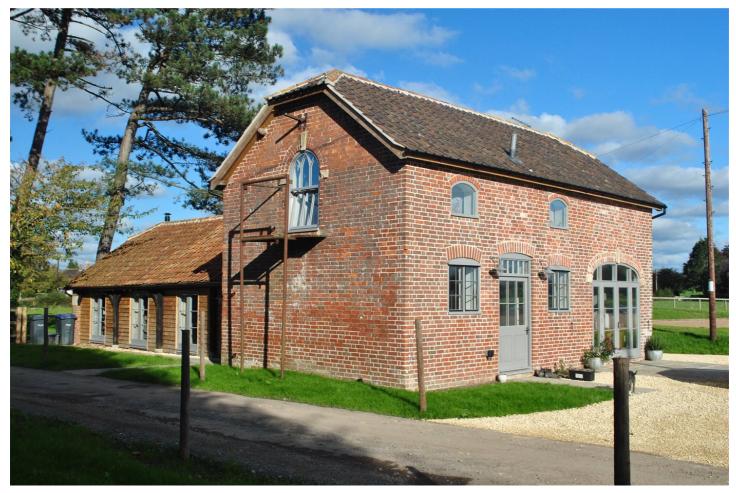

## **DESCRIPTION:**

A beautifully converted barn situated in the quiet and rural village of Poulshot within the grounds of Church Farm. The property is accessed via an electric gate and has a large parking area for several cars. Behind and to one side are lawned gardens with a large, pr ivate terrace to the rear.

Inside the property has glorious wooden floors and has been finished to a very high standard. The ground floor accommodation comprises a sitting room/office/pla yroom with large doors to the front, the third bedroom with a shower room, utility room with large cupboards, very large kitchen, dining, sitting room with log burner and side door to the terrace. Upstairs are a further two double bedrooms, family bathroom and large laundry room. Curtains and furniture seen are included.