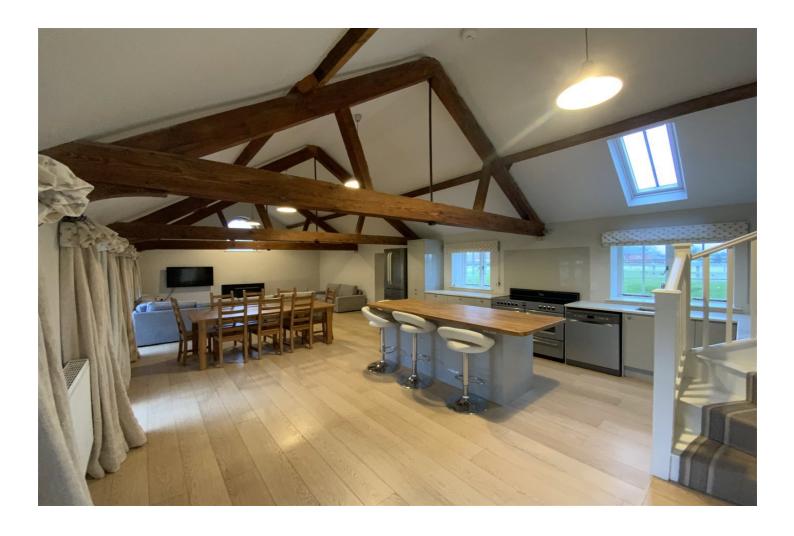

Inside the property has glorious wooden floors and has been finished to a very high standard. The ground floor accommodation comprises a sitting room/office/pla yroom with large doors to the front, the third bedroom with a shower room, utility room with large cupboards, very large kitchen, dining, sitting room with log burner and side door to the terrace. Upstairs are a further two double bedrooms, family bathroom and large laundry room. Curtains and furniture seen are included.