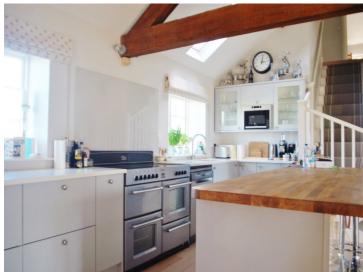

Inside the property has glorious wooden floors and has been finished to a very high standard. The ground floor accommodation comprises a sitting room/office/pla yroom with large doors to the front, the third bedroom with a shower room, utility room with large cupboards, very large kitchen, dining, sitting room with log burner and side door to the terrace. Upstairs are a further two double bedrooms, family bathroom and large laundry room. Curtains and furniture seen are included.