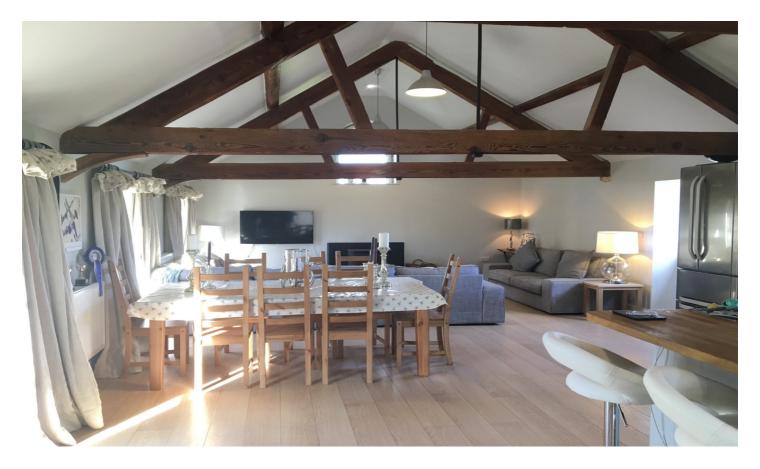

## **DESCRIPTION:**

A beautifully converted barn situated in the quiet and rural village of Poulshot within the grounds of Church Farm. The property is accessed via an electric gate and has a large parking area for several cars. Behind and to one side are lawned gardens with a large, pr ivate terrace to the rear.

Inside the property has glorious wooden floors and has been finished to a very high standard. The ground floor accommodation comprises a sitting room/office/pla yroom with large doors to the front, the third bedroom with a shower room, utility room with large cupboards, very large kitchen, dining, sitting room with log burner and side door to the terrace. Upstairs are a further two double bedrooms, family bathroom and large laundry room. Curtains and furniture seen are included.