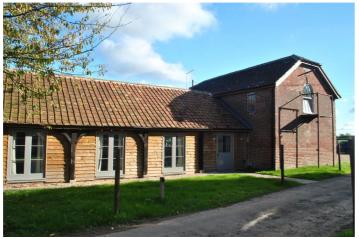

## **DESCRIPTION:**

A beautifully converted barn situated in the quiet and rural village of Poulshot within the grounds of Church Farm. The property is accessed via an electric gate and has a large parking area for several cars. Behind and to one side are lawned gardens with a large, pr ivate terrace to the rear.

Inside the property has glorious wooden floors and has been finished to a very high standard. The ground floor accommodation comprises a sitting room/office/pla yroom with large doors to the front, the third bedroom with a shower room, utility room with large cupboards, very large kitchen, dining, sitting room with log burner and side door to the terrace. Upstairs are a further two double bedrooms, family bathroom and large laundry room. Curtains and furniture seen are included.