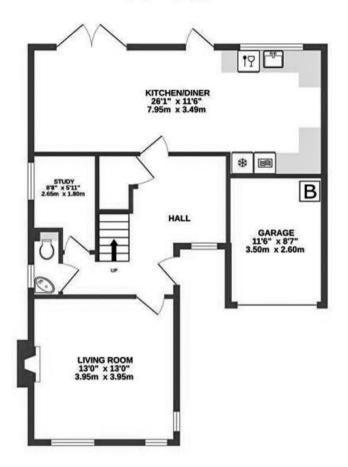

## **LODGE ROAD**

Situated in the highly sought after village of Hurst, this individual detached family home has been remodelled by the current owner and is presented in immaculate order throughout.

On the ground floor is a large reception hall, cloakroom, living room with feature log burner, study and open plan kitchen/dining room with light oak floor running throughout the ground floor.

There is a gravelled driveway to the front leading to the integral garage/store and to the rear is a private enclosed garden laid mainly to lawn with extensive patio and further decking to the far corner.

EPC: D

TOTAL FLOOR AREA: 1408 sq.ft. (130.8 sq.m.) approx.

Whist every attempt has been made to ensure the accuracy of the flooping contained here, measurements of doors, windows, rooms and any other items are approximate and no responsibility is taken for any error, omission or me-statement. This plan is for flustrative purposes only and should be used as such by any prospective purchaser. The services, systems and appliances shown have not been tested and no guarantee as to the operability or efficiency can be given.