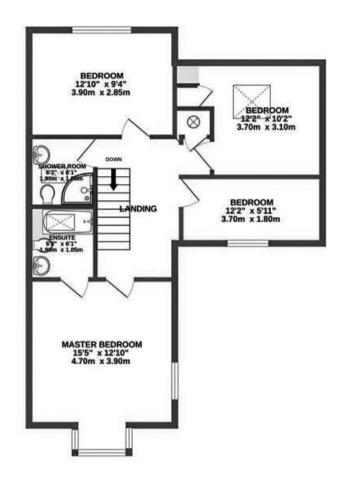

The kitchen area is fitted in modern white units with contrasting solid wood worktops and a range of integrated appliances.

Upstairs are four generous bedrooms with a refitted en suite bathroom to the master bedroom and further family shower room.

EPC: D

TOTAL FLOOR AREA: 1408 sq.ft. (130.8 sq.m.) approx.

Whist every attempt has been made to ensure the accuracy of the flooping contained here, measurements of doors, windows, rooms and any other items are approximate and no responsibility is taken for any error, omission or me-statement. This plan is for flustrative purposes only and should be used as such by any prospective purchaser. The services, systems and appliances shown have not been tested and no guarantee as to the operability or efficiency can be given.