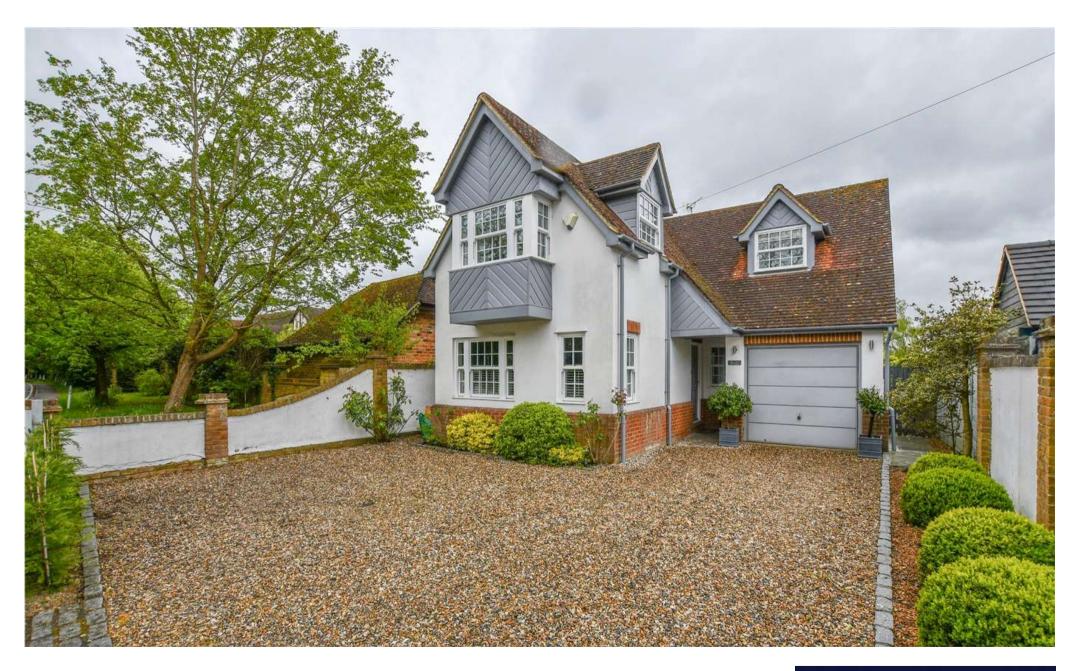

## **LODGE ROAD**

Situated in the highly sought after village of Hurst, this individual detached family home has been remodelled by the current owner and is presented in immaculate order throughout.

On the ground floor is a large reception hall, cloakroom, living room with feature log burner, study and open plan kitchen/dining room with light oak floor running throughout the ground floor.

There is a gravelled driveway to the front leading to the integral garage/store and to the rear is a private enclosed garden laid mainly to lawn with extensive patio and further decking to the far corner.