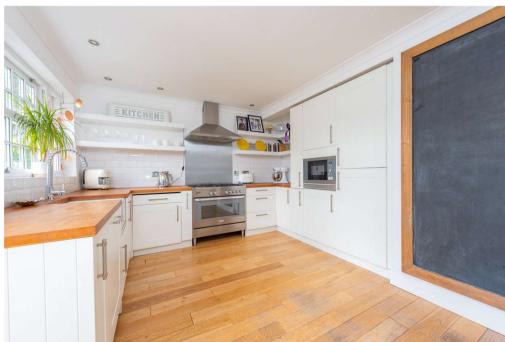

The kitchen area is fitted in modern white units with contrasting solid wood worktops and a range of integrated appliances.

Upstairs are four generous bedrooms with a refitted en suite bathroom to the master bedroom and further family shower room.