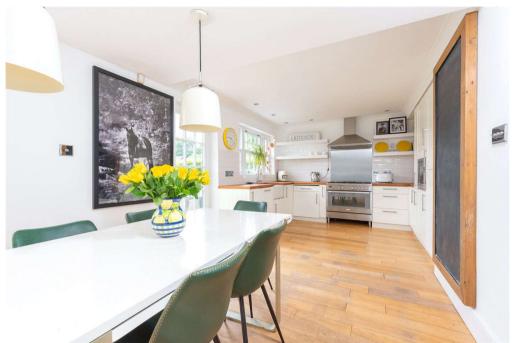

The kitchen area is fitted in modern white units with contrasting solid wood worktops and a range of integrated appliances.

Upstairs are four generous bedrooms with a refitted en suite bathroom to the master bedroom and further family shower room.