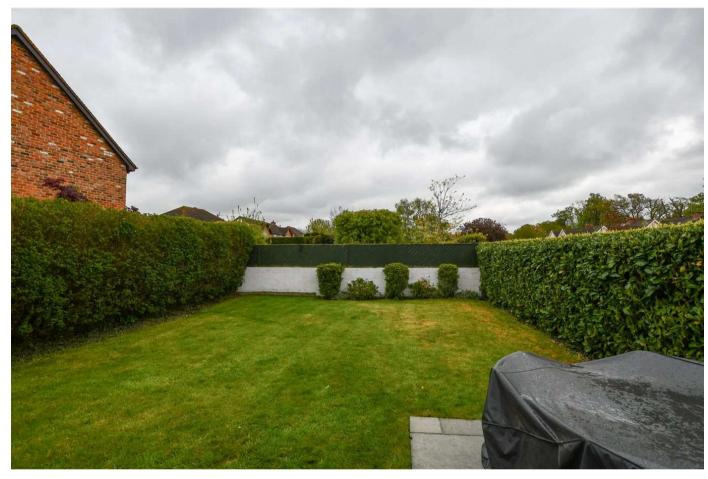

There is a gravelled driveway to the front leading to the integral garage/store and to the rear is a private enclosed garden laid mainly to lawn with extensive patio and further decking to the far corner.