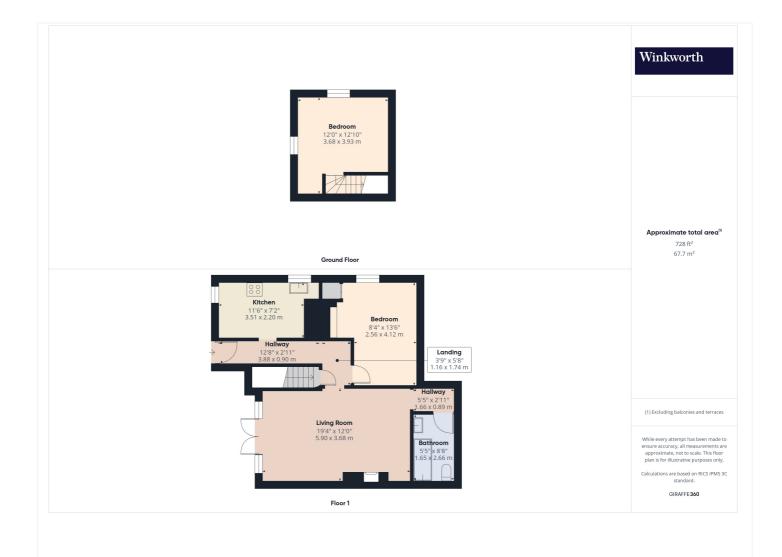

This floorplan is for illustration purposes only and is not to scale. The position and size of doors, windows, appliances and other features are approximate.

Tenure: Share of Freehold

Term: 184 year and 1 months