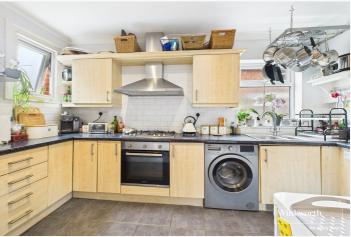

### **DESCRIPTION:**

A two bedroom duplex garden flat in an attractive period conversion set in this tree lined road a short walk to Reading West Train Station and offering easy access to the town centre and a host of local amenities. The property is entered via its own front door to the rear of the building. There is a spacious lounge/diner which gives access to a delightful private courtyard garden ideal for entertaining, a fitted kitchen, bathroom and double bedroom. There is a further double bedroom in the basement.

#### AT A GLANCE

- 2 Bedroom Period Conversion
- Walk to Reading West Train Station and Town Centre
- Private Courtyard Garden
- 2 Off Road Parking Spaces
- Spacious Lounge/Diner
- Fitted Kitchen
- No Ground Rent and Affordable Service Charge