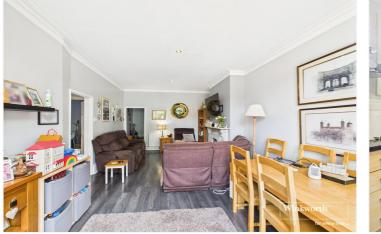

### **DESCRIPTION:**

A two bedroom duplex garden flat in an attractive period conversion set in this tree lined road a short walk to Reading West Train Station and offering easy access to the town centre and a host of local amenities. The property is entered via its own front door to the rear of the building. There is a spacious lounge/diner which gives access to a delightful private courtyard garden ideal for entertaining, a fitted kitchen, bathroom and double bedroom. There is a further double bedroom in the basement.

#### AT A GLANCE

- 2 Bedroom Period Conversion
- Walk to Reading West Train Station and Town Centre
- Private Courtyard Garden
- 2 Off Road Parking Spaces
- Spacious Lounge/Diner
- Fitted Kitchen
- No Ground Rent and Affordable Service Charge