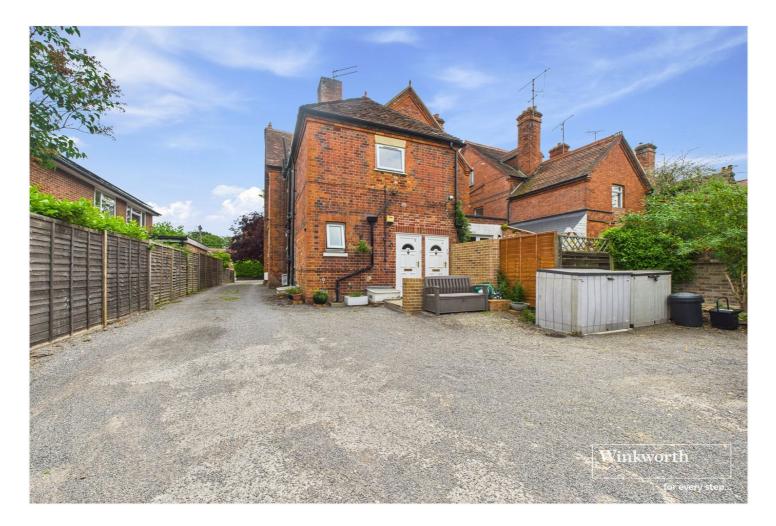

### **DESCRIPTION:**

A two bedroom duplex garden flat in an attractive period conversion set in this tree lined road a short walk to Reading West Train Station and offering easy access to the town centre and a host of local amenities. The property is entered via its own front door to the rear of the building. There is a spacious lounge/diner which gives access to a delightful private courtyard garden ideal for entertaining, a fitted kitchen, bathroom and double bedroom. There is a further double bedroom in the basement.

The property retains many period features including high ceilings and benefits from two off road parking spaces to the rear. Owned on a share of freeholders basis with no ground rent and an affordable service charge this well presented home is available for sale with no chain complications.

#### AT A GLANCE

- 2 Bedroom Period Conversion
- Walk to Reading West Train Station and Town Centre
- Private Courtyard Garden
- 2 Off Road Parking Spaces
- Spacious Lounge/Diner
- Fitted Kitchen
- No Ground Rent and Affordable Service Charge