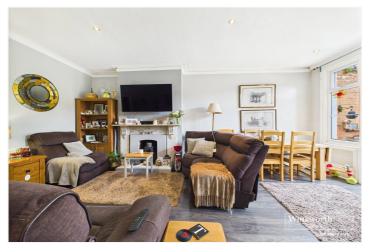

### **DESCRIPTION:**

A two bedroom duplex garden flat in an attractive period conversion set in this tree lined road a short walk to Reading West Train Station and offering easy access to the town centre and a host of local amenities. The property is entered via its own front door to the rear of the building. There is a spacious lounge/diner which gives access to a delightful private courtyard garden ideal for entertaining, a fitted kitchen, bathroom and double bedroom. There is a further double bedroom in the basement.

#### AT A GLANCE

- 2 Bedroom Period Conversion
- Walk to Reading West Train Station and Town Centre
- Private Courtyard Garden
- 2 Off Road Parking Spaces
- Spacious Lounge/Diner
- Fitted Kitchen
- No Ground Rent and Affordable Service Charge