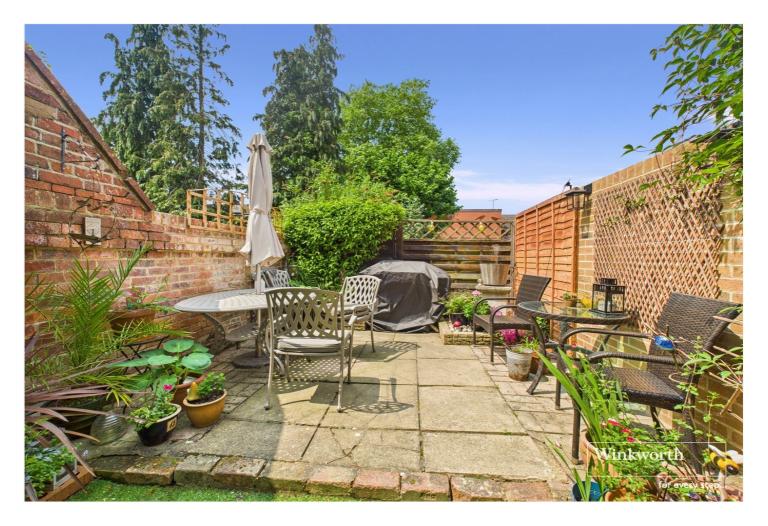

### **DESCRIPTION:**

A two bedroom duplex garden flat in an attractive period conversion set in this tree lined road a short walk to Reading West Train Station and offering easy access to the town centre and a host of local amenities. The property is entered via its own front door to the rear of the building. There is a spacious lounge/diner which gives access to a delightful private courtyard garden ideal for entertaining, a fitted kitchen, bathroom and double bedroom. There is a further double bedroom in the basement.

#### AT A GLANCE

- 2 Bedroom Period Conversion
- Walk to Reading West Train Station and Town Centre
- Private Courtyard Garden
- 2 Off Road Parking Spaces
- Spacious Lounge/Diner
- Fitted Kitchen
- No Ground Rent and Affordable Service Charge