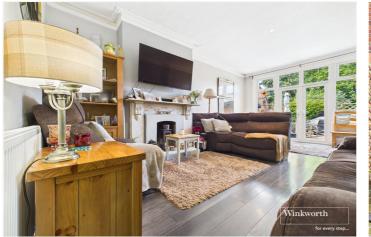

### **DESCRIPTION:**

A two bedroom duplex garden flat in an attractive period conversion set in this tree lined road a short walk to Reading West Train Station and offering easy access to the town centre and a host of local amenities. The property is entered via its own front door to the rear of the building. There is a spacious lounge/diner which gives access to a delightful private courtyard garden ideal for entertaining, a fitted kitchen, bathroom and double bedroom. There is a further double bedroom in the basement.

#### AT A GLANCE

- 2 Bedroom Period Conversion
- Walk to Reading West Train Station and Town Centre
- Private Courtyard Garden
- 2 Off Road Parking Spaces
- Spacious Lounge/Diner
- Fitted Kitchen
- No Ground Rent and Affordable Service Charge