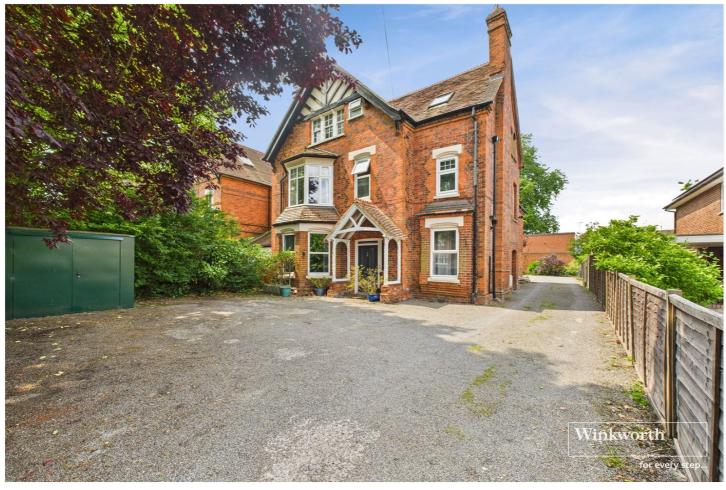

### **DESCRIPTION:**

A two bedroom duplex garden flat in an attractive period conversion set in this tree lined road a short walk to Reading West Train Station and offering easy access to the town centre and a host of local amenities. The property is entered via its own front door to the rear of the building. There is a spacious lounge/diner which gives access to a delightful private courtyard garden ideal for entertaining, a fitted kitchen, bathroom and double bedroom. There is a further double bedroom in the basement.

The property retains many period features including high ceilings and benefits from two off road parking spaces to the rear. Owned on a share of freeholders basis with no ground rent and an affordable service charge this well presented home is available for sale with no chain complications.

#### AT A GLANCE

- 2 Bedroom Period Conversion
- Walk to Reading West Train Station and Town Centre
- Private Courtyard Garden
- 2 Off Road Parking Spaces
- Spacious Lounge/Diner
- Fitted Kitchen
- No Ground Rent and Affordable Service Charge