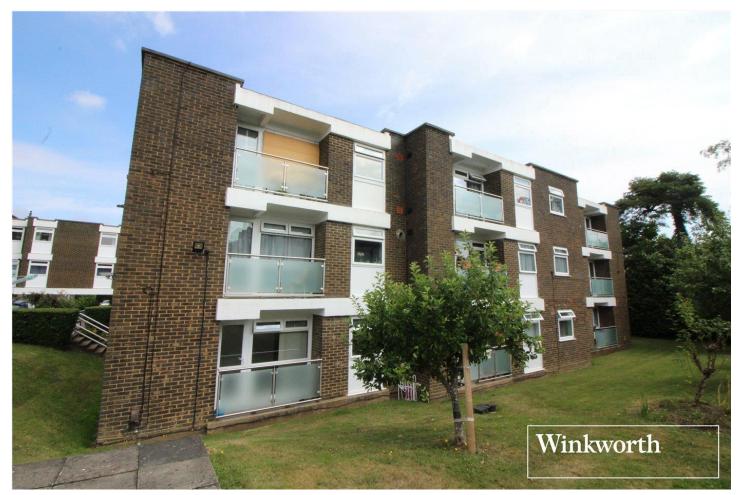

## AN IMMACULATELY PRESENTED TWO BEDROOM GROUND FLOOR FLAT.

## **DESCRIPTION:**

Having been subject to an extensive schedule of refurbishment and improvement this two bedroom ground floor purpose built flat is immaculately presented throughout.

Benefitting from a southerly facing balcony and covered parking space the flat is located in a quiet sought after turning a short distance from Borehamwood town centre and Thameslink station and would be ideal for a first time buyer or downsizer.

## **AT A GLANCE**

- 2 Bedrooms
- Southerly Facing Balcony
- Communal Gardens
- Car Port
- 959 Year Lease
- Double Glazed
- Gas Central Heating