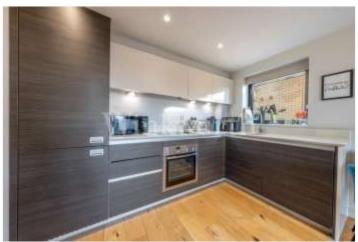

The apartment is located on the 3<sup>rd</sup> floor at the rear of the development and has a wonderful open westerly aspect. There are 2 balconies off both the living room and the main bedroom.

The contemporary fitted kitchen is open plan with the living room and has a quality wooden floor. Both the family bathroom and the en-suite shower room are fully tiled (walls and floor) and are finished to a high standard, and both bedrooms are spacious 'doubles'.