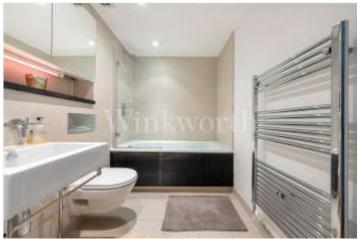

The apartment is located on the 3<sup>rd</sup> floor at the rear of the development and has a wonderful open westerly aspect. There are 2 balconies off both the living room and the main bedroom.

The contemporary fitted kitchen is open plan with the living room and has a quality wooden floor. Both the family bathroom and the en-suite shower room are fully tiled (walls and floor) and are finished to a high standard, and both bedrooms are spacious 'doubles'.