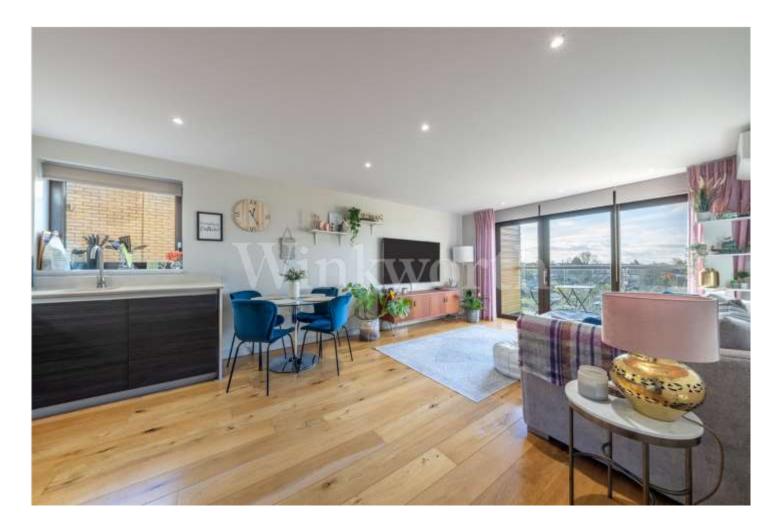

The apartment is located on the 3<sup>rd</sup> floor at the rear of the development and has a wonderful open westerly aspect. There are 2 balconies off both the living room and the main bedroom.

The contemporary fitted kitchen is open plan with the living room and has a quality wooden floor. Both the family bathroom and the en-suite shower room are fully tiled (walls and floor) and are finished to a high standard, and both bedrooms are spacious 'doubles'.