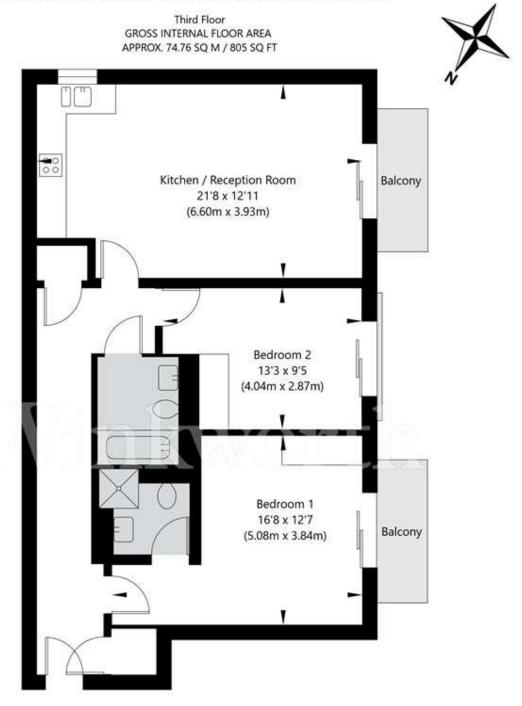

## Sunflower Court, 173 Granville road NW2 2BF

APPROXIMATE GROSS INTERNAL FLOOR AREA 74.76 SQ M / 805 SQ FT
THIS FLOOR PLAN IS FOR ILLUSTRATIVE PURPOSES ONLY AND
SHOULD BE USED FOR THIS PURPOSE BY PROSPECTIVE APPLICANTS AS ITS NOT TO SCALE.