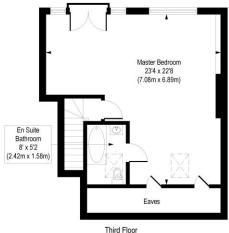

## Thrale Road, SW16

Approx. Gross Internal Floor Area 1243 sq. ft / 115.46 sq. m (Including Eaves) Approx. Gross Internal Floor Area 1176 sq. ft / 109.23 sq. m (Excluding Eaves)

Gross Internal Floor Area 557 sq ft

Gross Internal Floor Area 686 sq ft

COMPLIANT WITH RICS CODE OF MEASURING PRACTICE Floorplan is for illustrative purposes only and is not to scale. Every attempt has been made to ensure the accuracy of the floorplan shown, however all measurements, floruse, fittings and data shown are an approximate interpretation for fillustrative purposes only. Liability for errors, omissions or mis-statement through negligence or otherwise is hereby excluded.