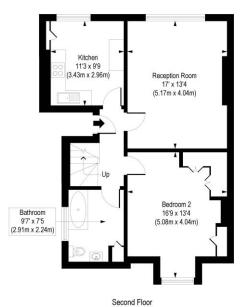

## Thrale Road, SW16

Approx. Gross Internal Floor Area 1243 sq. ft / 115.46 sq. m (Including Eaves) Approx. Gross Internal Floor Area 1176 sq. ft / 109.23 sq. m (Excluding Eaves)

Gross Internal Floor Area 557 sq ft

Gross Internal Floor Area 686 sq ft

COMPLIANT WITH RICS CODE OF MEASURING PRACTICE Floorplan is for illustrative purposes only and is not to scale. Every attempt has been made to ensure the accuracy of the floorplan shown, however all measurements, floruse, fittings and data shown are an approximate interpretation for fillustrative purposes only. Liability for errors, omissions or mis-statement through negligence or otherwise is hereby excluded.