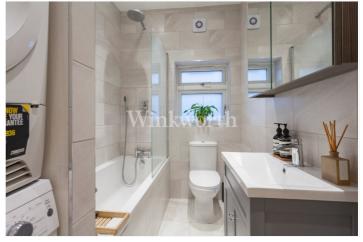

The property has been beautifully updated to provide just under 800 Sq.ft of light and airy living accommodation with a contemporary interior. You will find a spacious reception room with a large bay and fitted window shutters, a centrally located kitchen/dining room with integrated appliances, plus a modern bathroom. The bedrooms are set at the end of a long entrance hall and benefit from tall fitted wardrobes. There is also a cellar proving useful storage space. Externally the property enjoys a 46'2 long rear garden with a large patio, well-maintained lawn and a brick-built office with power points and internet connection. Offered for sale with no onward chain and a remaining lease term of just over 120 years.

## AT A GLANCE:

- Two Bedroom Ground Floor Flat
- No Onward Chain
- Private 46'2 Long Rear Garden
- External Office
- Located Close to Public Transport Links, Parks and Shopping Amenities
- Light and Airy Living Accommodation
- Spacious Reception Room
- Kitchen/Dining Room
- Cellar
- Long remaining Lease Term