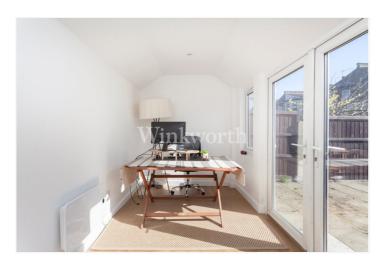

The property has been beautifully updated to provide just under 800 Sq.ft of light and airy living accommodation with a contemporary interior. You will find a spacious reception room with a large bay and fitted window shutters, a centrally located kitchen/dining room with integrated appliances, plus a modern bathroom. The bedrooms are set at the end of a long entrance hall and benefit from tall fitted wardrobes. There is also a cellar proving useful storage space. Externally the property enjoys a 46'2 long rear garden with a large patio, well-maintained lawn and a brick-built office with power points and internet connection. Offered for sale with no onward chain and a remaining lease term of just over 120 years.

## AT A GLANCE:

- Two Bedroom Ground Floor Flat
- No Onward Chain
- Private 46'2 Long Rear Garden
- External Office
- Located Close to Public Transport Links, Parks and Shopping Amenities
- Light and Airy Living Accommodation
- Spacious Reception Room
- Kitchen/Dining Room
- Cellar
- Long remaining Lease Term