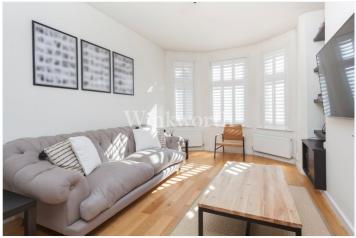

The property has been beautifully updated to provide just under 800 Sq.ft of light and airy living accommodation with a contemporary interior. You will find a spacious reception room with a large bay and fitted window shutters, a centrally located kitchen/dining room with integrated appliances, plus a modern bathroom. The bedrooms are set at the end of a long entrance hall and benefit from tall fitted wardrobes. There is also a cellar proving useful storage space. Externally the property enjoys a 46'2 long rear garden with a large patio, well-maintained lawn and a brick-built office with power points and internet connection. Offered for sale with no onward chain and a remaining lease term of just over 120 years.

## AT A GLANCE:

- Two Bedroom Ground Floor Flat
- No Onward Chain
- Private 46'2 Long Rear Garden
- External Office
- Located Close to Public Transport Links, Parks and Shopping Amenities
- Light and Airy Living Accommodation
- Spacious Reception Room
- Kitchen/Dining Room
- Cellar
- Long remaining Lease Term