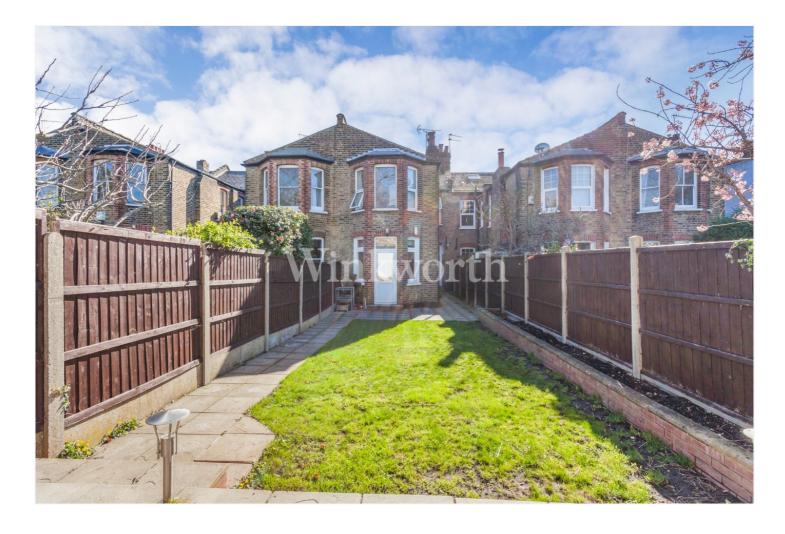

The property has been beautifully updated to provide just under 800 Sq.ft of light and airy living accommodation with a contemporary interior. You will find a spacious reception room with a large bay and fitted window shutters, a centrally located kitchen/dining room with integrated appliances, plus a modern bathroom. The bedrooms are set at the end of a long entrance hall and benefit from tall fitted wardrobes. There is also a cellar proving useful storage space. Externally the property enjoys a 46'2 long rear garden with a large patio, well-maintained lawn and a brick-built office with power points and internet connection. Offered for sale with no onward chain and a remaining lease term of just over 120 years.

## AT A GLANCE:

- Two Bedroom Ground Floor Flat
- No Onward Chain
- Private 46'2 Long Rear Garden
- External Office
- Located Close to Public Transport Links, Parks and Shopping Amenities
- Light and Airy Living Accommodation
- Spacious Reception Room
- Kitchen/Dining Room
- Cellar
- Long remaining Lease Term