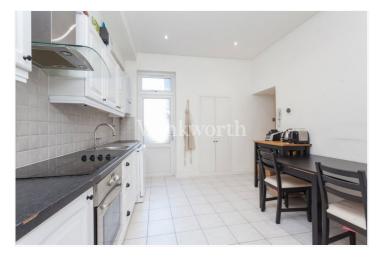

## **DESCRIPTION:**

A stunning two bedroom garden flat arranged over the entire ground floor of an Edwardian conversion, enviably located moments from Palmers Green mainline BR station, Broomfield Park and local shops.

The property has been beautifully updated to provide just under 800 Sq.ft of light and airy living accommodation with a contemporary interior. You will find a spacious reception room with a large bay and fitted window shutters, a centrally located kitchen/dining room with integrated appliances, plus a modern bathroom. The bedrooms are set at the end of a long entrance hall and benefit from tall fitted wardrobes. There is also a cellar proving useful storage space. Externally the property enjoys a 46'2 long rear garden with a large patio, well-maintained lawn and a brick-built office with power points and internet connection. Offered for sale with no onward chain and a remaining lease term of just over 120 years.

## AT A GLANCE:

- Two Bedroom Ground Floor Flat
- No Onward Chain
- Private 46'2 Long Rear Garden
- External Office
- Located Close to Public Transport Links, Parks and Shopping Amenities
- Light and Airy Living Accommodation
- Spacious Reception Room
- Kitchen/Dining Room
- Cellar
- Long remaining Lease Term