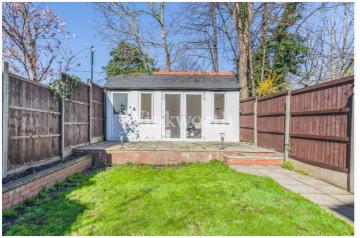

The property has been beautifully updated to provide just under 800 Sq.ft of light and airy living accommodation with a contemporary interior. You will find a spacious reception room with a large bay and fitted window shutters, a centrally located kitchen/dining room with integrated appliances, plus a modern bathroom. The bedrooms are set at the end of a long entrance hall and benefit from tall fitted wardrobes. There is also a cellar proving useful storage space. Externally the property enjoys a 46'2 long rear garden with a large patio, well-maintained lawn and a brick-built office with power points and internet connection. Offered for sale with no onward chain and a remaining lease term of just over 120 years.

## AT A GLANCE:

- Two Bedroom Ground Floor Flat
- No Onward Chain
- Private 46'2 Long Rear Garden
- External Office
- Located Close to Public Transport Links, Parks and Shopping Amenities
- Light and Airy Living Accommodation
- Spacious Reception Room
- Kitchen/Dining Room
- Cellar
- Long remaining Lease Term