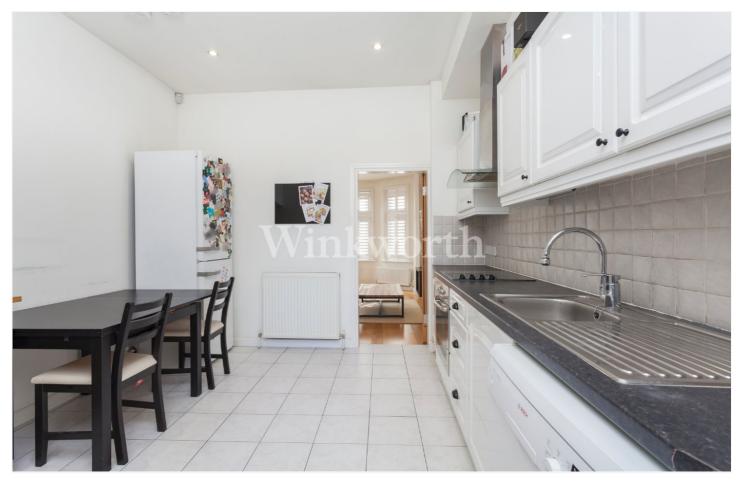

The property has been beautifully updated to provide just under 800 Sq.ft of light and airy living accommodation with a contemporary interior. You will find a spacious reception room with a large bay and fitted window shutters, a centrally located kitchen/dining room with integrated appliances, plus a modern bathroom. The bedrooms are set at the end of a long entrance hall and benefit from tall fitted wardrobes. There is also a cellar proving useful storage space. Externally the property enjoys a 46'2 long rear garden with a large patio, well-maintained lawn and a brick-built office with power points and internet connection. Offered for sale with no onward chain and a remaining lease term of just over 120 years.

## AT A GLANCE:

- Two Bedroom Ground Floor Flat
- No Onward Chain
- Private 46'2 Long Rear Garden
- External Office
- Located Close to Public Transport Links, Parks and Shopping Amenities
- Light and Airy Living Accommodation
- Spacious Reception Room
- Kitchen/Dining Room
- Cellar
- Long remaining Lease Term