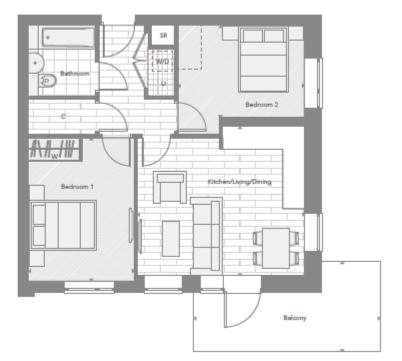

#### TYPE 7

#### Two Bedroom Apartments

Plots: A206, A306

| 4.97 m x 4.44 m | 16'3" x 14'7"                                                       |
|-----------------|---------------------------------------------------------------------|
| 3.15 m x 4.27 m | 10'5" x 14'                                                         |
| 3.76 m x 2.75 m | 12'4" x 9'                                                          |
| 61.83 sq m      | 666 sq ft                                                           |
| 2.69 m x 5.54 m | 8'10" x 18'2"                                                       |
| 11.1 ag m       | 119 sq ft                                                           |
|                 | 3.15 m x 4.27 m<br>3.76 m x 2.75 m<br>61.83 sq m<br>2.69 m x 5.54 m |

|     | Measurement Points            |
|-----|-------------------------------|
| w   | Fitted Wardrobe               |
| _   | Optional Wardrobe             |
| W/D | Washer/Dryer (optional extra) |
| U   | Utility Cupboard              |
| с   | Cost Cupboard                 |
| SR  | Service Riser                 |

4

This floorplan is for illustration purposes only and is not to scale. The position and size of doors, windows, appliances and other features are approximate.

Tenure: Leasehold Term: 992 year and 8 months Service Charge: £2031.48 per annum Ground Rent: £ 350 Annually (subject to increase) Council Tax Band: D Where no figures are shown, we have been unable to ascertain the information. All figures that are shown were correct at the time of printing.