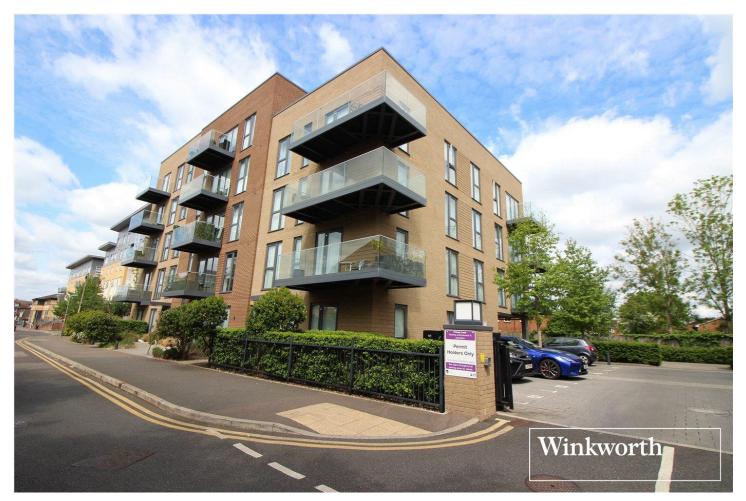

### **DESCRIPTION:**

Positioned on the first floor of this highly sought after development, which was constructed approx. five years ago by the award winning Berkley's group developers, St Williams and sold with the benefit and peace of mind an NHBC Warranty provides, is this immaculately presented two double bedroom apartment.

Located just a moments walk from both Borehamwood Thameslink station and Shenley Road shops and restaurants, the property has been meticulously maintained and provides circa 666 square feet of bright and well-proportioned accommodation

Externally a Southerly corner balcony measuring circa 120 square feet with views to three sides adds to the feeling of space whilst security and peace of mind is provided by a video entry phone and gated parking.