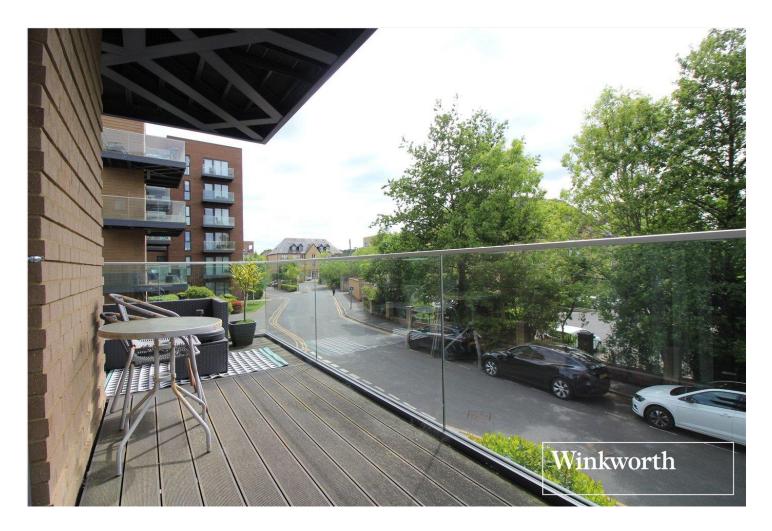

Externally a Southerly corner balcony measuring circa 120 square feet with views to three sides adds to the feeling of space whilst security and peace of mind is provided by a video entry phone and gated parking.

## **AT A GLANCE**

- Two Double Bedrooms
- Southerly Balcony Measuring Circa 120 Sq Ft
- 666 Square Feet
- 992 Year Lease
- Secure Gated Parking Space
- NHBC Warranty
- Gas Central Heating
- Video Entry Phone