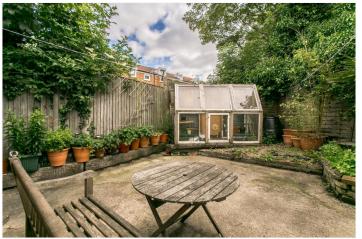

## **DESCRIPTION:**

The property comprises a large open plan kitchen reception diner with a fridge freezer, a gas hob, an electric oven and a washing machine in the kitchen area. There is a door from the kitchen leading to the private garden which has a greenhouse. There are three good size double bedrooms, all with fitted storage, a modern bathroom with a shower over the bath and a WC. The property also benefits from storage throughout. The property is part/furnished and is available from the 08th of January 2022. The property would be ideal for a family or sharers.

## **AT A GLANCE**

- Ground floor Victorian conversion
- Three double bedrooms
- Split level
- Open-plan Living
- Bathroom
- Storage throughout
- Private garden
- Part/Furnished
- Available from the 08<sup>th</sup> January 2022