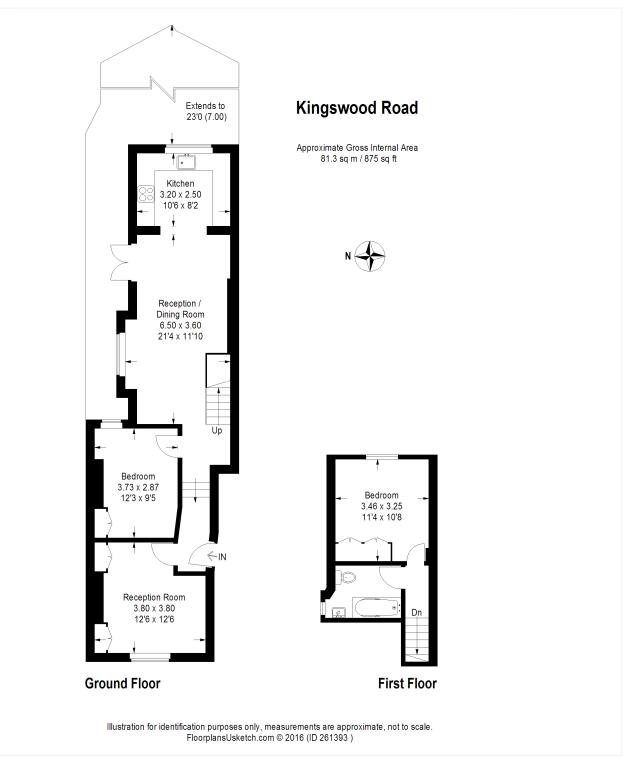

## **DESCRIPTION:**

The property comprises a large open plan kitchen reception diner with a fridge freezer, a gas hob, an electric oven and a washing machine in the kitchen area. There is a door from the kitchen leading to the private garden which has a greenhouse. There are three good size double bedrooms, all with fitted storage, a modern bathroom with a shower over the bath and a WC. The property also benefits from storage throughout. The property is part/furnished and is available from the 08th of January 2022. The property would be ideal for a family or sharers.

## **AT A GLANCE**

- Ground floor Victorian conversion
- Three double bedrooms
- Split level
- Open-plan Living
- Bathroom
- Storage throughout
- Private garden
- Part/Furnished
- Available from the 08<sup>th</sup> January 2022

This floorplan is for illustration purposes only and is not to scale. The position and size of doors, windows, appliances and other features are approximate.

Herne Hill | 0207 501 8950 | hernehill@winkworth.co.uk