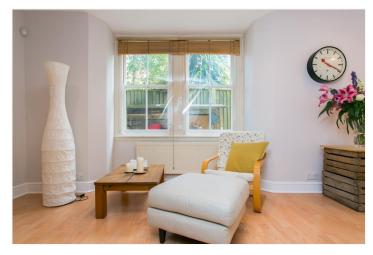

## **DESCRIPTION:**

The property comprises a large open plan kitchen reception diner with a fridge freezer, a gas hob, an electric oven and a washing machine in the kitchen area. There is a door from the kitchen leading to the private garden which has a greenhouse. There are three good size double bedrooms, all with fitted storage, a modern bathroom with a shower over the bath and a WC. The property also benefits from storage throughout. The property is part/furnished and is available from the 08th of January 2022. The property would be ideal for a family or sharers.

## **AT A GLANCE**

- Ground floor Victorian conversion
- Three double bedrooms
- Split level
- Open-plan Living
- Bathroom
- Storage throughout
- Private garden
- Part/Furnished
- Available from the 08<sup>th</sup> January 2022