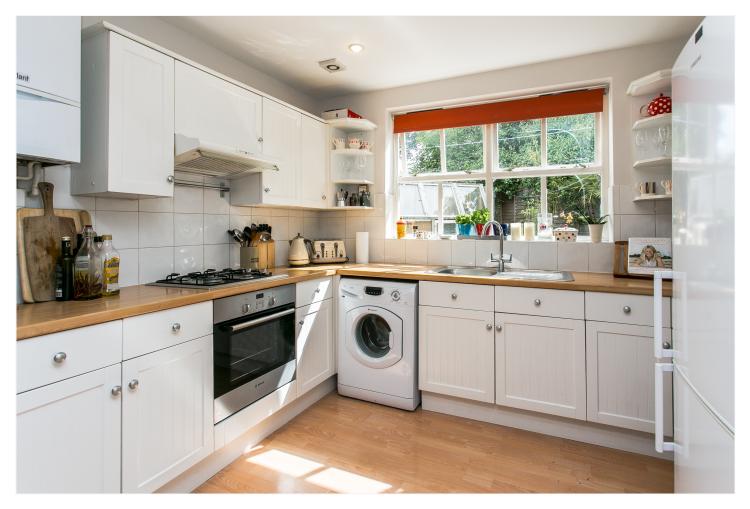

## **DESCRIPTION:**

The property comprises a large open plan kitchen reception diner with a fridge freezer, a gas hob, an electric oven and a washing machine in the kitchen area. There is a door from the kitchen leading to the private garden which has a greenhouse. There are three good size double bedrooms, all with fitted storage, a modern bathroom with a shower over the bath and a WC. The property also benefits from storage throughout. The property is part/furnished and is available from the 08th of January 2022. The property would be ideal for a family or sharers.

## **AT A GLANCE**

- Ground floor Victorian conversion
- Three double bedrooms
- Split level
- Open-plan Living
- Bathroom
- Storage throughout
- Private garden
- Part/Furnished
- Available from the 08<sup>th</sup> January 2022