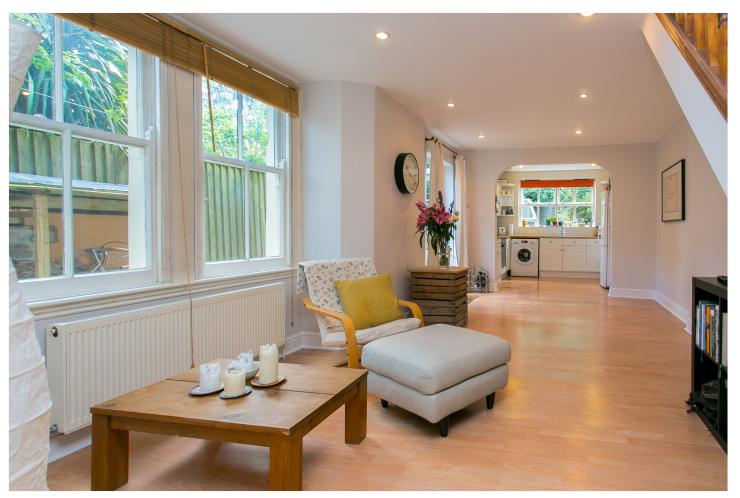

## **DESCRIPTION:**

The property comprises a large open plan kitchen reception diner with a fridge freezer, a gas hob, an electric oven and a washing machine in the kitchen area. There is a door from the kitchen leading to the private garden which has a greenhouse. There are three good size double bedrooms, all with fitted storage, a modern bathroom with a shower over the bath and a WC. The property also benefits from storage throughout. The property is part/furnished and is available from the 08th of January 2022. The property would be ideal for a family or sharers.

## **AT A GLANCE**

- Ground floor Victorian conversion
- Three double bedrooms
- Split level
- Open-plan Living
- Bathroom
- Storage throughout
- Private garden
- Part/Furnished
- Available from the 08<sup>th</sup> January 2022