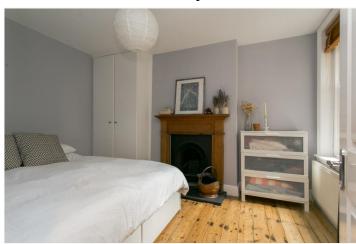

## **DESCRIPTION:**

The property comprises a large open plan kitchen reception diner with a fridge freezer, a gas hob, an electric oven and a washing machine in the kitchen area. There is a door from the kitchen leading to the private garden which has a greenhouse. There are three good size double bedrooms, all with fitted storage, a modern bathroom with a shower over the bath and a WC. The property also benefits from storage throughout. The property is part/furnished and is available from the 08th of January 2022. The property would be ideal for a family or sharers.

## **AT A GLANCE**

- Ground floor Victorian conversion
- Three double bedrooms
- Split level
- Open-plan Living
- Bathroom
- Storage throughout
- Private garden
- Part/Furnished
- Available from the 08<sup>th</sup> January 2022