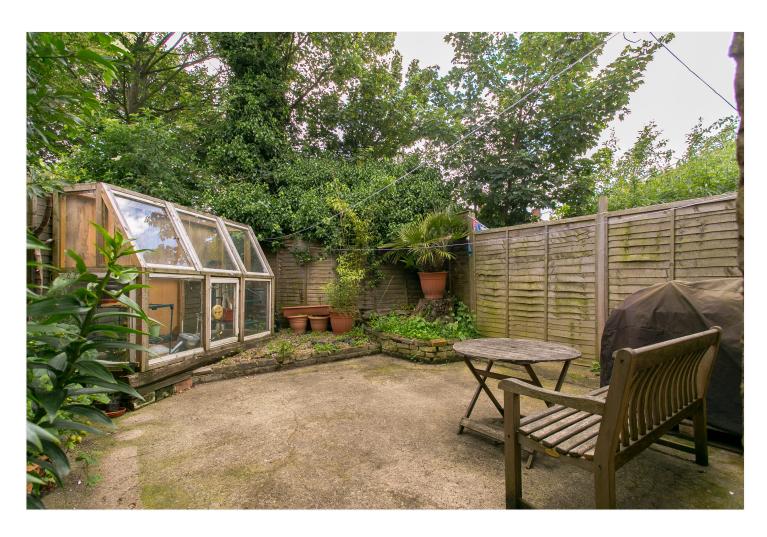

## **DESCRIPTION:**

The property comprises a large open plan kitchen reception diner with a fridge freezer, a gas hob, an electric oven and a washing machine in the kitchen area. There is a door from the kitchen leading to the private garden which has a greenhouse. There are three good size double bedrooms, all with fitted storage, a modern bathroom with a shower over the bath and a WC. The property also benefits from storage throughout. The property is part/furnished and is available from the 08th of January 2022. The property would be ideal for a family or sharers.

## **AT A GLANCE**

- Ground floor Victorian conversion
- Three double bedrooms
- Split level
- Open-plan Living
- Bathroom
- Storage throughout
- Private garden
- Part/Furnished
- Available from the 08<sup>th</sup> January 2022