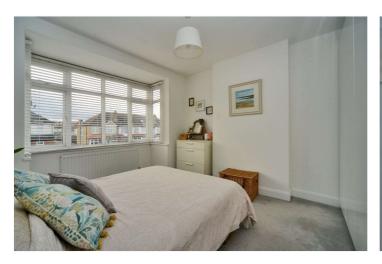

Accommodation comprises a living room with log burner, dining room, a modern fitted kitchen/breakfast room, a luxurious downstairs shower room, two double bedrooms, a single third bedroom and another luxurious family bathroom.

Bedroom - 13'8" x 11' max (4.17m x 3.35m max)

Bedroom - 11'10" x 11'7" max (3.6m x 3.53m max)

Bedroom - 8'1" x 5'10" max (2.46m x 1.78m max)