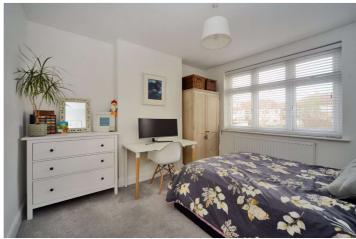

Accommodation comprises a living room with log burner, dining room, a modern fitted kitchen/breakfast room, a luxurious downstairs shower room, two double bedrooms, a single third bedroom and another luxurious family bathroom.

Bedroom - 13'8" x 11' max (4.17m x 3.35m max)

Bedroom - 11'10" x 11'7" max (3.6m x 3.53m max)

Bedroom - 8'1" x 5'10" max (2.46m x 1.78m max)