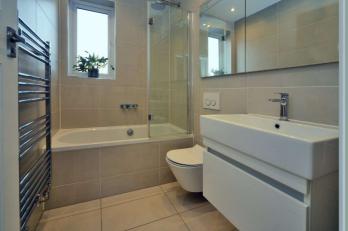

Accommodation comprises a living room with log burner, dining room, a modern fitted kitchen/breakfast room, a luxurious downstairs shower room, two double bedrooms, a single third bedroom and another luxurious family bathroom.

#### Bathroom

Garden - Approx. 65ft

Garage/Workshop - 16'2" x 15'10" max (4.93m x 4.83m max)