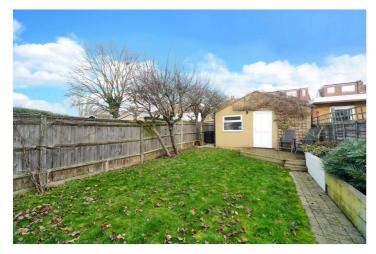

Externally, the property offers a well maintained rear garden with patio area and garage/workshop whilst to the front of the property, you will find a block paved driveway providing off street parking for several vehicles and side access.

#### Bathroom

Garden - Approx. 65ft

Garage/Workshop - 16'2" x 15'10" max (4.93m x 4.83m max)