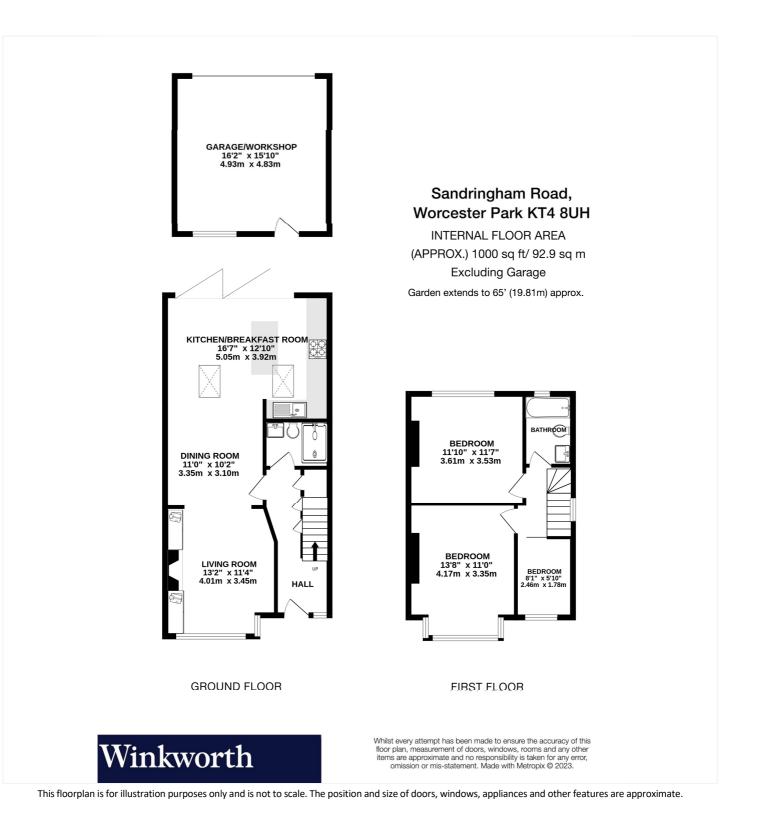

## AT A GLANCE

- 3 Bedrooms
- Living Room
- Dining Room
- Kitchen/Breakfast Room
- Bathroom
- Ground Floor Shower/WC
- Garden approx. 65ft
- Garage/Workshop
- Off Street Parking
- Council Tax Band D
- EPC Rating C

#### **Entrance Hall**

Living Room - 13'2" x 11'4" max (4.01m x 3.45m max)

**Dining Room** - 11' x 10'2" max (3.35m x 3.1m max)

Kitchen/Breakfast Room - 16'7" x 12'10" max (5.05m x 3.9m max)

**Ground Floor Shower/WC** 

Bedroom - 13'8" x 11' max (4.17m x 3.35m max)

Bedroom - 11'10" x 11'7" max (3.6m x 3.53m max)

Bedroom - 8'1" x 5'10" max (2.46m x 1.78m max)

#### Bathroom

Garden - Approx. 65ft

Garage/Workshop - 16'2" x 15'10" max (4.93m x 4.83m max)