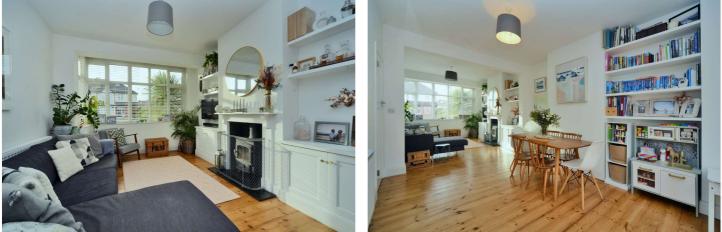

Accommodation comprises a living room with log burner, dining room, a modern fitted kitchen/breakfast room, a luxurious downstairs shower room, two double bedrooms, a single third bedroom and another luxurious family bathroom.

#### **Entrance Hall**

Living Room - 13'2" x 11'4" max (4.01m x 3.45m max)

**Dining Room** - 11' x 10'2" max (3.35m x 3.1m max)

Kitchen/Breakfast Room - 16'7" x 12'10" max (5.05m x 3.9m max)

**Ground Floor Shower/WC** 