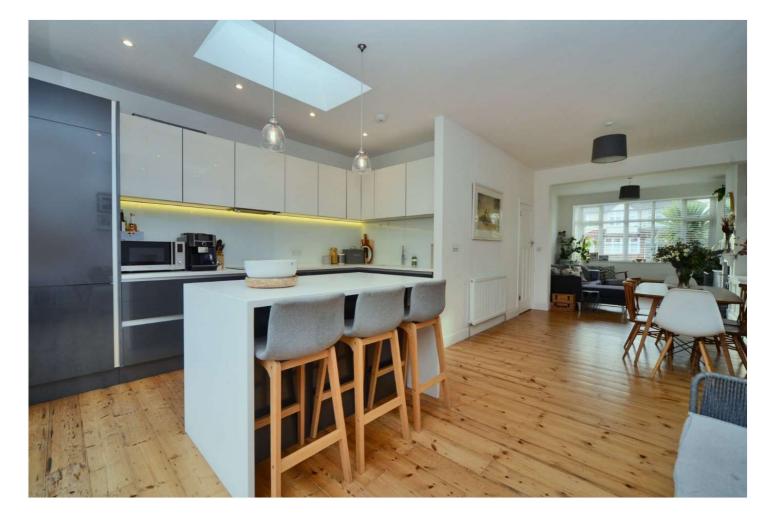

Accommodation comprises a living room with log burner, dining room, a modern fitted kitchen/breakfast room, a luxurious downstairs shower room, two double bedrooms, a single third bedroom and another luxurious family bathroom.

#### **Entrance Hall**

Living Room - 13'2" x 11'4" max (4.01m x 3.45m max)

**Dining Room** - 11' x 10'2" max (3.35m x 3.1m max)

Kitchen/Breakfast Room - 16'7" x 12'10" max (5.05m x 3.9m max)

**Ground Floor Shower/WC** 