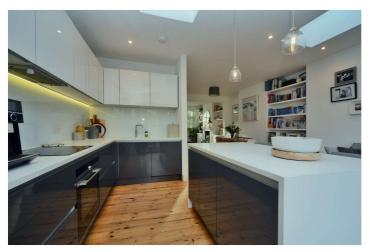

Accommodation comprises a living room with log burner, dining room, a modern fitted kitchen/breakfast room, a luxurious downstairs shower room, two double bedrooms, a single third bedroom and another luxurious family bathroom.

#### **Entrance Hall**

Living Room - 13'2" x 11'4" max (4.01m x 3.45m max)

**Dining Room** - 11' x 10'2" max (3.35m x 3.1m max)

Kitchen/Breakfast Room - 16'7" x 12'10" max (5.05m x 3.9m max)

**Ground Floor Shower/WC** 