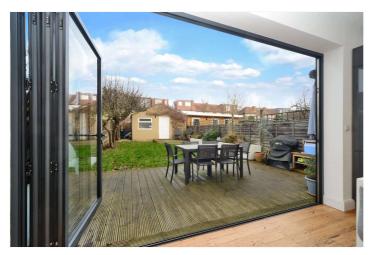

Externally, the property offers a well maintained rear garden with patio area and garage/workshop whilst to the front of the property, you will find a block paved driveway providing off street parking for several vehicles and side access.

#### Bathroom

Garden - Approx. 65ft

Garage/Workshop - 16'2" x 15'10" max (4.93m x 4.83m max)