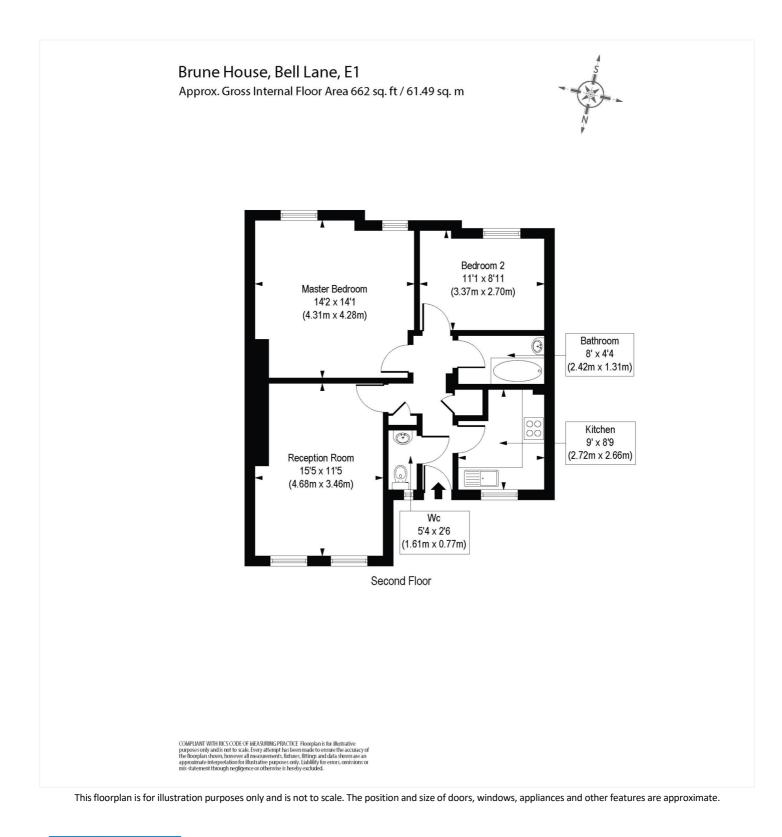

BRUNE HOUSE, BELL LANE, LONDON, E1 OIEO: £450,000 LEASEHOLD

### **DESCRIPTION:**

A delightful two double bedroom apartment located a stone's throw from the famous Spitalfields market. The apartment is situated on the second floor of this purpose build development and boasts, secure phone entry access. The flat comprises entrance hallway, family bathroom, generous sized living room, separate kitchen, double glazed windows, master bedroom and further generously sized second bedroom.