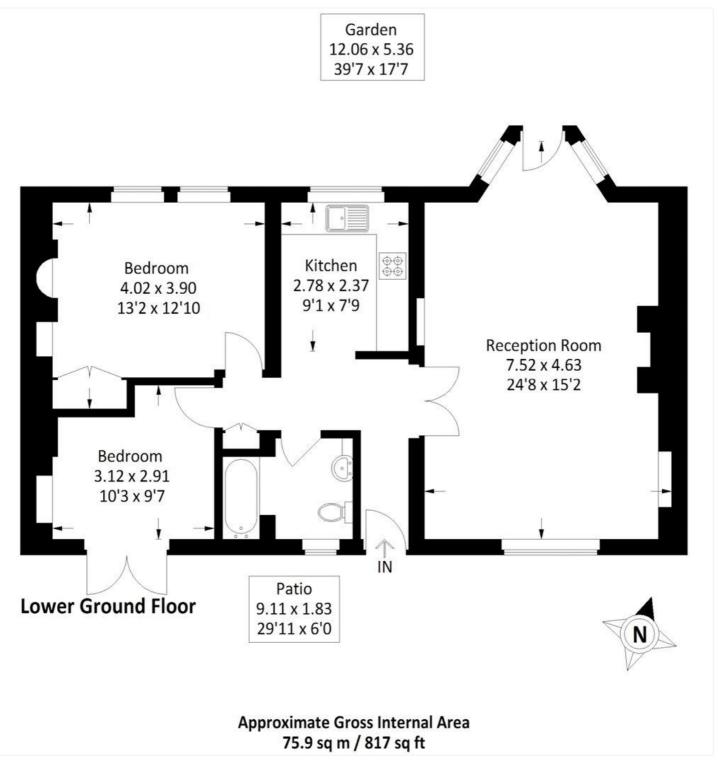

In very good order throughout the property comprising a 24ft reception room which then leads onto a good sized private garden. There is a newly fitted kitchen just off the entrance hallway and two double bedrooms, plus a newly fitted family bathroom. The front bedroom also leads onto a smaller front private patio area. Currently vacant, there is no chain.

This floorplan is for illustration purposes only and is not to scale. The position and size of doors, windows, appliances and other features are approximate.

Greenwich | 02030533033 | greenwich@winkworth.co.uk