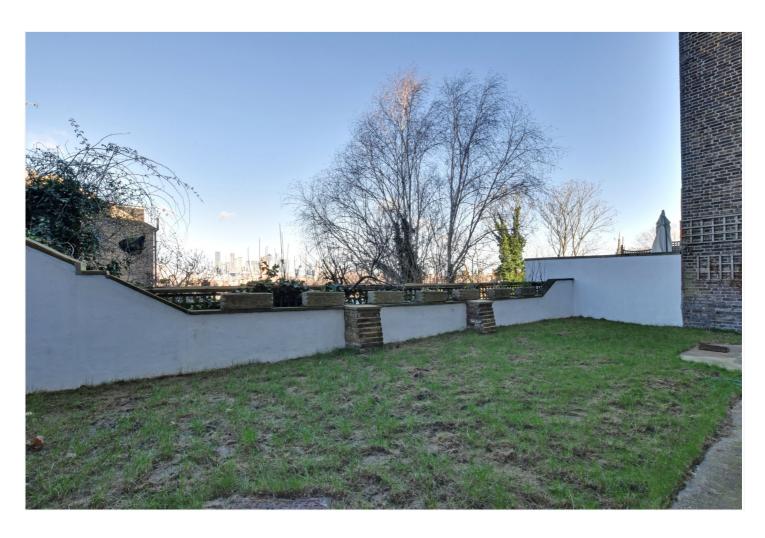

In very good order throughout the property comprising a 24ft reception room which then leads onto a good sized private garden. There is a newly fitted kitchen just off the entrance hallway and two double bedrooms, plus a newly fitted family bathroom. The front bedroom also leads onto a smaller front private patio area. Currently vacant, there is no chain.

## **AT A GLANCE**

- two bedroom garden flat
- grade II listed building
- lower ground floor
- recently refurbished
- new kitchen and bathroom
- circa 817 sq ft
- large private patiod garden
- borders of Blackheath and Greenwich
- near perfect location
- moments from The Point