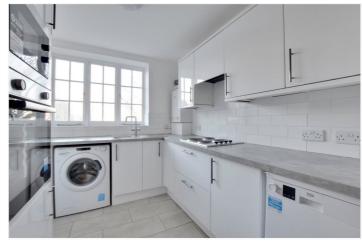

In very good order throughout the property comprising a 24ft reception room which then leads onto a good sized private garden. There is a newly fitted kitchen just off the entrance hallway and two double bedrooms, plus a newly fitted family bathroom. The front bedroom also leads onto a smaller front private patio area. Currently vacant, there is no chain.

## **AT A GLANCE**

- two bedroom garden flat
- grade II listed building
- lower ground floor
- recently refurbished
- new kitchen and bathroom
- circa 817 sq ft
- large private patiod garden
- borders of Blackheath and Greenwich
- near perfect location
- moments from The Point