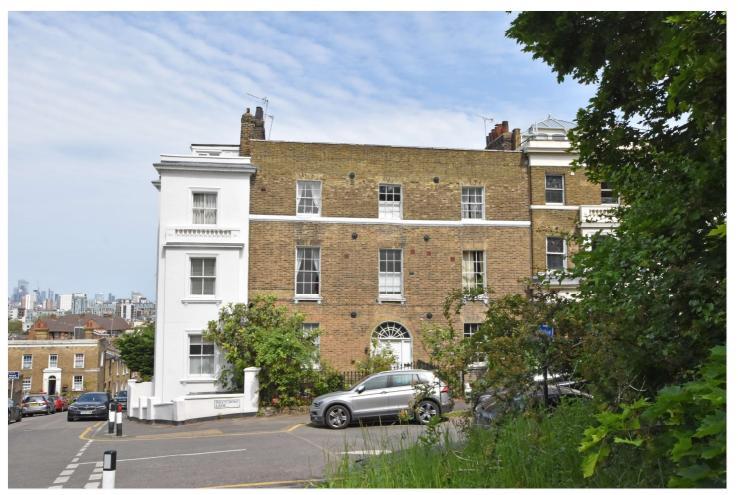

WESTGROVE LANE, GREENWICH, LONDON, SE10 GUIDE PRICE £650,000-£675,000 LEASEHOLD

RARE TO THE MARKET IS THIS FULLY REFURBISHED LOWER GROUND FLOOR GARDEN FLAT, THAT MEASURES CIRCA 817 SQ FT AND IS PART OF THIS STUNNING GRADE II HOUSE, THAT SITS PERFECTLY JUST MOMENTS FROM THE OPEN HEATH AND ROYAL PARK.

## **DESCRIPTION:**

Guide Price £650,000-675,000. Rare to the market is this fully refurbished lower ground floor garden flat, that measures circa 817 sq ft and is part of this stunning Grade II house, that sits perfectly just moments from the open heath and Royal Park.

Westgrove Lane is without doubt one of the best locations in Greenwich, and arguably the whole of the southeast. A private road, It sits just on the cusp of Greenwich and Blackheath, just seconds from the heath and park, but also just a short walk to the town centre, which offers a fantastic array of shops and restaurants, along with mainline rail, DLR and riverboat service.