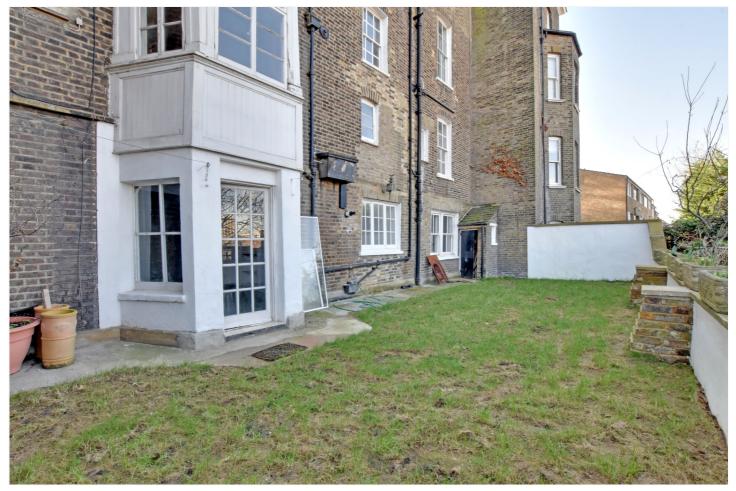

In very good order throughout the property comprising a 24ft reception room which then leads onto a good sized private garden. There is a newly fitted kitchen just off the entrance hallway and two double bedrooms, plus a newly fitted family bathroom. The front bedroom also leads onto a smaller front private patio area. Currently vacant, there is no chain.

## **AT A GLANCE**

- two bedroom garden flat
- grade II listed building
- lower ground floor
- recently refurbished
- new kitchen and bathroom
- circa 817 sq ft
- large private patiod garden
- borders of Blackheath and Greenwich
- near perfect location
- moments from The Point