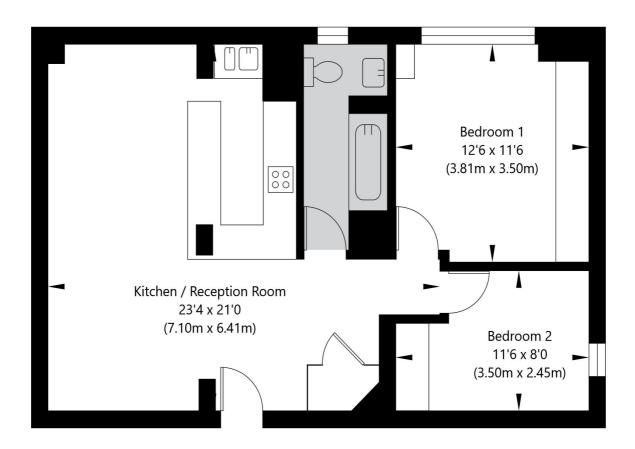

## Grove End Gardens, 33 Grove End Road, NW8 9LN

Ground Floor GROSS INTERNAL FLOOR AREA APPROX. 62.82 SQ M / 676 SQ FT

APPROXIMATE GROSS INTERNAL FLOOR AREA 62.82 SQ M / 676 SQ FT
THIS FLOOR PLAN IS FOR ILLUSTRATIVE PURPOSES ONLY AND
SHOULD BE USED FOR THIS PURPOSE BY PROSPECTIVE APPLICANTS AS ITS NOT TO SCALE.