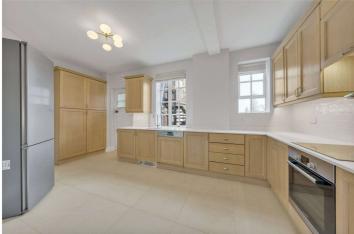

## CROPTHORNE COURT, LONDON, W9 £1,100 PER WEEK UNFURNISHED

Currently undergoing refurbishment, is this three double bedroom flat set on the fifth floor of this 1930s purpose-built block. The flat benefits from wood floors throughout, a large kitchen/breakfast room and a double reception with a southerly aspect. The property is located close to the boutique shops, cafes on Clifton Road (0.2 miles), the famous Regents Canal (0.3 miles) and Warwick Avenue Underground Station (Bakerloo line - 0.4 miles).

Three Bedrooms | Two Bathrooms | Double Reception Room | Kitchen | Breakfast Room | Wood Flooring Throughout

for every step...