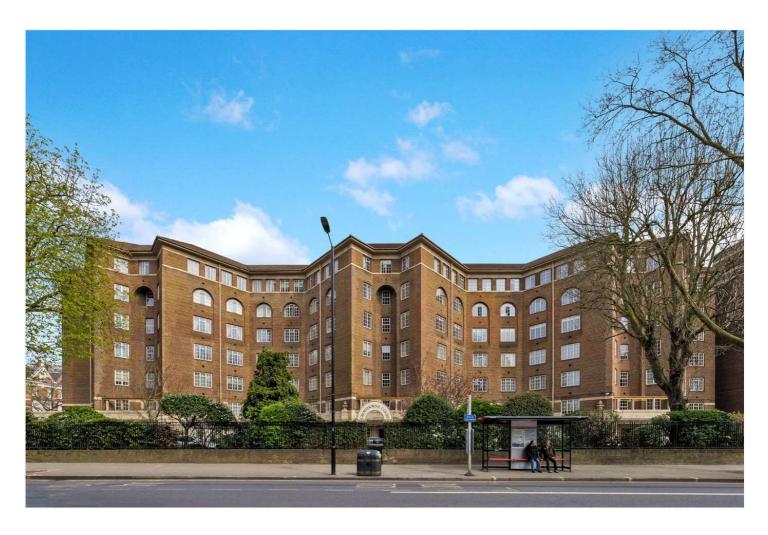

## CROPTHORNE COURT, LONDON, W9 £1,100 PER WEEK UNFURNISHED

Currently undergoing refurbishment, is this three double bedroom flat set on the fifth floor of this 1930s purpose-built block. The flat benefits from wood floors throughout, a large kitchen/breakfast room and a double reception with a southerly aspect. The property is located close to the boutique shops, cafes on Clifton Road (0.2 miles), the famous Regents Canal (0.3 miles) and Warwick Avenue Underground Station (Bakerloo line - 0.4 miles).

Three Bedrooms | Two Bathrooms | Double Reception Room | Kitchen | Breakfast Room | Wood Flooring Throughout



for every step...











## CROPTHORNE COURT, 20-28 MAIDA VALE, MAIDA VALE, LONDON, W9 1TA



## FIFTH FLOOR

For Illustration Purposes Only - Not To Scale Floor Plan by www.nogaphotostudio.com Ref: No.21137 This floor plan should be used as a general outline for guidance only. Any intending purchaser or lessee should satisfy themselves by inspection searches, enquires and full survey as to the correctness of each statement. Any areas, measurements or distances quoted are approximate and should not be used to value a property or be the basis of any sale or large.





Tenancy Deposit: £0.00

Holding Deposit: 1 weeks rent where the rent is up to £50,000 per annum, 2 weeks rent where the rent is over £50,000 per annum

Council Tax Band: G

Where no figures are shown, we have been unable to ascertain the in