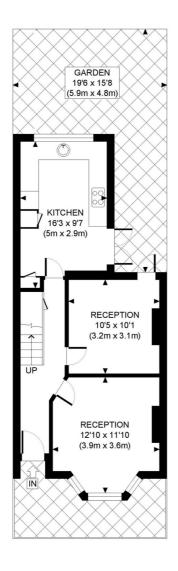

## **DESCRIPTION:**

This beautiful three-bedroom Victoria Home has masses of character, curb appeal and huge potential to be further extended (STPP). Set over two floors: the ground floor offers a bay fronted reception room to the front with feature fireplace, second reception (currently used as the third double bedroom) a spacious open planned kitchen breakfast room occupying the rear and leading to the private garden beyond. On the first floor there are two double bedrooms and a family bathroom. This house has Wisteria covered front which offers a sea of green from May onwards. The property has the option to extended extensively in to the loft space above as many others on the road have done again with the relevant permissions. The house is offered to the market chain free and home on this road are rare to the market.

FIRST FLOOR GROSS INTERNAL FLOOR AREA 450 SQ FT

GROUND FLOOR GROSS INTERNAL FLOOR AREA 482 SQ FT

APPROX. GROSS INTERNAL FLOOR AREA: 932 SQ FT/ 87 SQM

## PROPERTY PHOT PLANS.COUK

ONE STOP SHOP FOR PROPERTY MARKETING

This plan is for illustrative purposes only and should be used as such by any prospective client.

Whilst every attempt has been made to ensure the accuracy of the Floor Plan contained here, measurements of the doors, windows, rooms and any other items are approximate and no responsibility is taken for any errors, omissions, or misstatement.