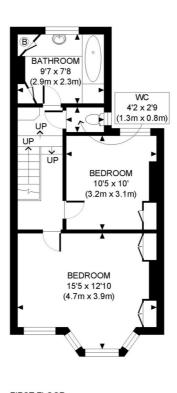

## **DESCRIPTION:**

This beautiful three-bedroom Victoria Home has masses of character, curb appeal and huge potential to be further extended (STPP). Set over two floors: the ground floor offers a bay fronted reception room to the front with feature fireplace, second reception (currently used as the third double bedroom) a spacious open planned kitchen breakfast room occupying the rear and leading to the private garden beyond. On the first floor there are two double bedrooms and a family bathroom. This house has Wisteria covered front which offers a sea of green from May onwards. The property has the option to extended extensively in to the loft space above as many others on the road have done again with the relevant permissions. The house is offered to the market chain free and home on this road are rare to the market.

FIRST FLOOR GROSS INTERNAL FLOOR AREA 450 SQ FT

GROUND FLOOR GROSS INTERNAL FLOOR AREA 482 SQ FT

APPROX. GROSS INTERNAL FLOOR AREA: 932 SQ FT/ 87 SQM

## PROPERTY PHOT PLANS.COUK

ONE STOP SHOP FOR PROPERTY MARKETING

This plan is for illustrative purposes only and should be used as such by any prospective client.

Whilst every attempt has been made to ensure the accuracy of the Floor Plan contained here, measurements of the doors, windows, rooms and any other items are approximate and no responsibility is taken for any errors, omissions, or misstatement.