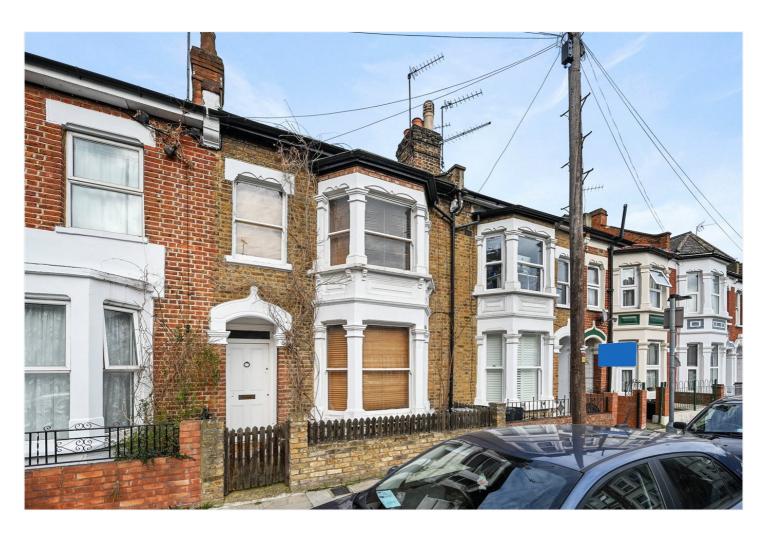

BULWER STREET, LONDON, W12 £900,000 FREEHOLD

THIS BEAUTIFUL THREE BEDROOM VICTORIA HOME HAS MASSES OF CHARACTER, CURB APPEAL AND HUGE POTENTIAL TO BE FURTHER EXTENDED (STPP)

Shepherds Bush | 020 8735 3266 | shepherdsbush@winkworth.co.uk

## **DESCRIPTION:**

This beautiful three-bedroom Victoria Home has masses of character, curb appeal and huge potential to be further extended (STPP). Set over two floors: the ground floor offers a bay fronted reception room to the front with feature fireplace, second reception (currently used as the third double bedroom) a spacious open planned kitchen breakfast room occupying the rear and leading to the private garden beyond. On the first floor there are two double bedrooms and a family bathroom. This house has Wisteria covered front which offers a sea of green from May onwards. The property has the option to extended extensively in to the loft space above as many others on the road have done again with the relevant permissions. The house is offered to the market chain free and home on this road are rare to the market.

## **LOCATION:**

Bulwer Street is in the heart of the area known locally as Caxton Village. Moments from Shepherds Bush (Central line) and Shepherds Bush Market (Hammersmith & City, District and Circle lines) stations and indeed the Westfield shopping complex the house could hardly be more conveniently located. What may surprise is how quiet and calm this enclave is despite its proximity to so much vigour. Close to the hub but far from the ordinary welcome to Caxton Village.