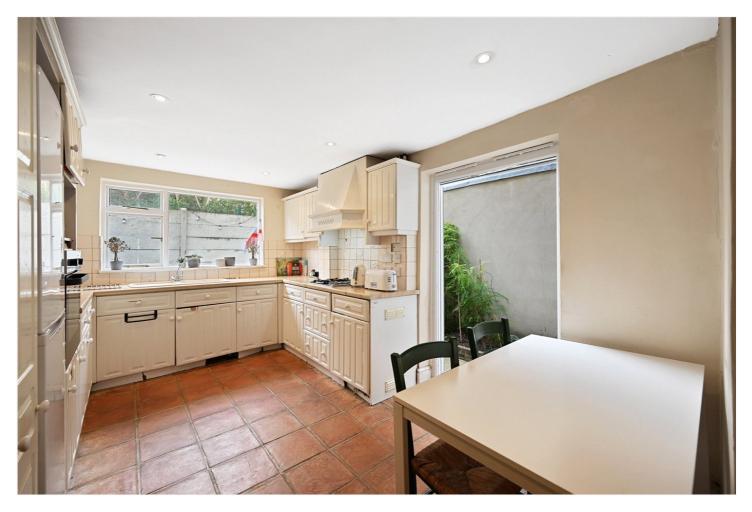

## **DESCRIPTION:**

This beautiful three-bedroom Victoria Home has masses of character, curb appeal and huge potential to be further extended (STPP). Set over two floors: the ground floor offers a bay fronted reception room to the front with feature fireplace, second reception (currently used as the third double bedroom) a spacious open planned kitchen breakfast room occupying the rear and leading to the private garden beyond. On the first floor there are two double bedrooms and a family bathroom. This house has Wisteria covered front which offers a sea of green from May onwards. The property has the option to extended extensively in to the loft space above as many others on the road have done again with the relevant permissions. The house is offered to the market chain free and home on this road are rare to the market.