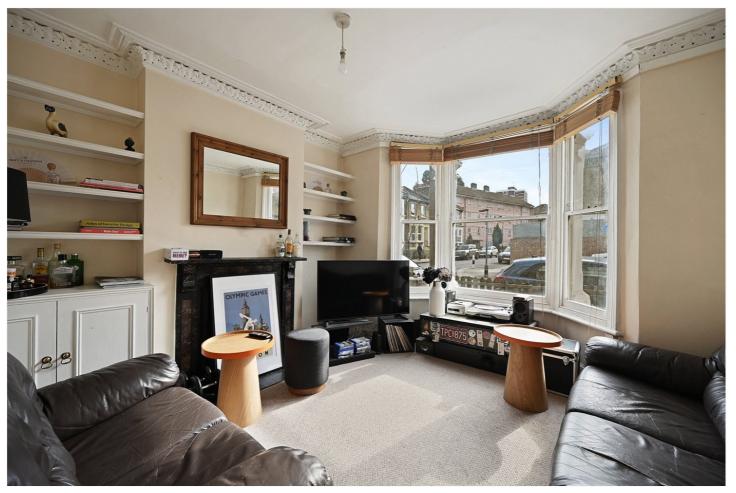

## **DESCRIPTION:**

This beautiful three-bedroom Victoria Home has masses of character, curb appeal and huge potential to be further extended (STPP). Set over two floors: the ground floor offers a bay fronted reception room to the front with feature fireplace, second reception (currently used as the third double bedroom) a spacious open planned kitchen breakfast room occupying the rear and leading to the private garden beyond. On the first floor there are two double bedrooms and a family bathroom. This house has Wisteria covered front which offers a sea of green from May onwards. The property has the option to extended extensively in to the loft space above as many others on the road have done again with the relevant permissions. The house is offered to the market chain free and home on this road are rare to the market.