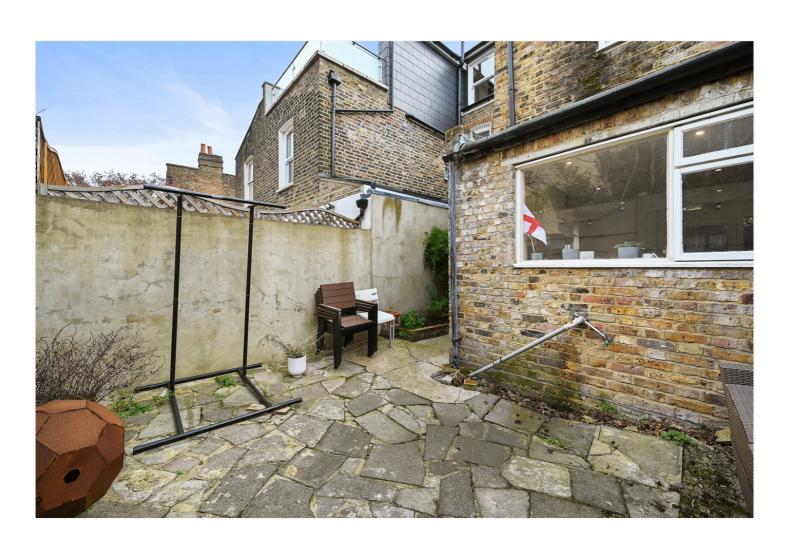

## **DESCRIPTION:**

This beautiful three-bedroom Victoria Home has masses of character, curb appeal and huge potential to be further extended (STPP). Set over two floors: the ground floor offers a bay fronted reception room to the front with feature fireplace, second reception (currently used as the third double bedroom) a spacious open planned kitchen breakfast room occupying the rear and leading to the private garden beyond. On the first floor there are two double bedrooms and a family bathroom. This house has Wisteria covered front which offers a sea of green from May onwards. The property has the option to extended extensively in to the loft space above as many others on the road have done again with the relevant permissions. The house is offered to the market chain free and home on this road are rare to the market.