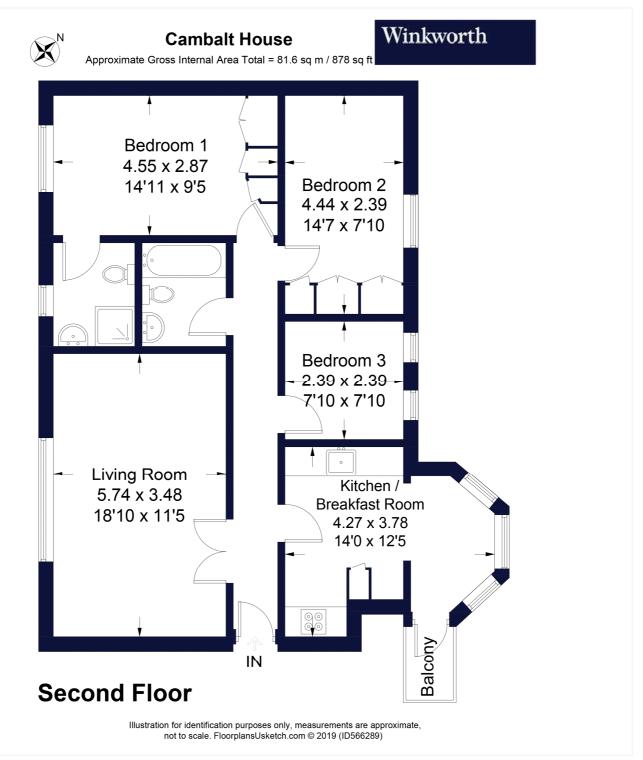

## **DESCRIPTION:**

A very well presented three bedroom flat located on the second floor (with lift) of this prestigious development. The property boasts a good size reception room complemented by a kitchen/dining room of the hallway. There are two good size double bedrooms, a smaller third bedroom (which is ideal as a study or nursery) and two bathrooms (one being ensuite). There is also a balcony, lift and allocated off street parking space. Cambalt House is situated on the corner of Putney Hill and Cambalt Road and is within 100 meters of Putney mainline station and East Putney underground station.

This floorplan is for illustration purposes only and is not to scale. The position and size of doors, windows, appliances and other features are approximate.

**Putney** | 020 8877 1000 | putney@winkworth.co.uk