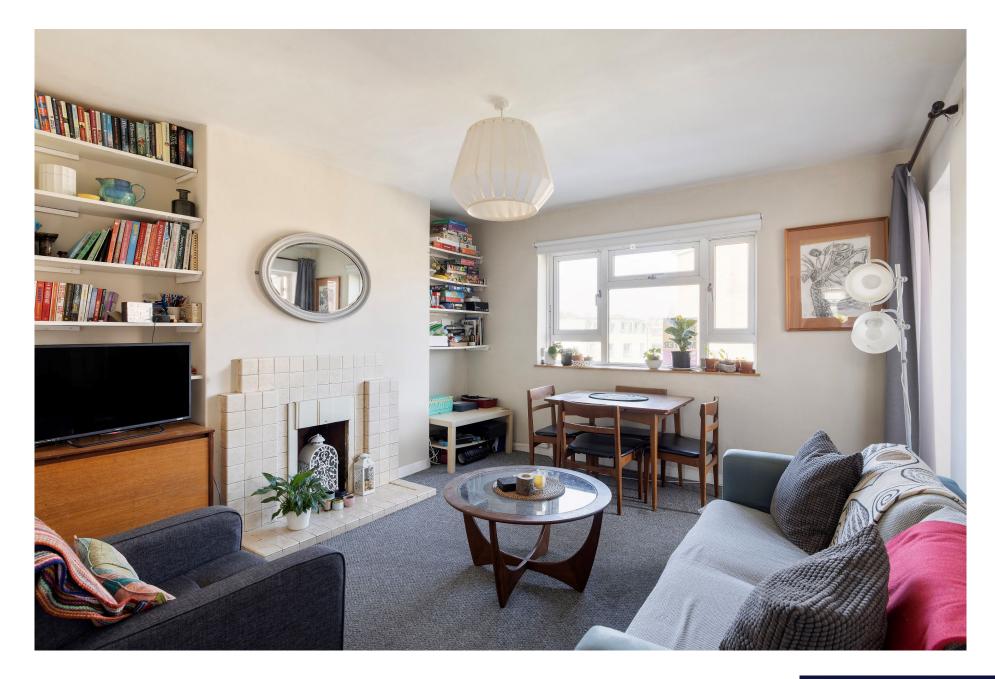

Available exclusively through Winkworth, we are delighted to present this three double bedroom purpose-built apartment. The accommodation briefly comprises of a hallway/lobby with ample storage, a generous-sized reception/dining room, and a modern fitted kitchen equipped with the usual appliances including a dishwasher. The property has three good size double bedrooms, a modern bathroom with a shower overhead, a wash hand basin and a separate WC. An added benefit to the flat is the west facing balcony, providing you some outdoor space. The property benefits from double-glazing throughout and would make an ideal first-time purchase or buy to let investment.