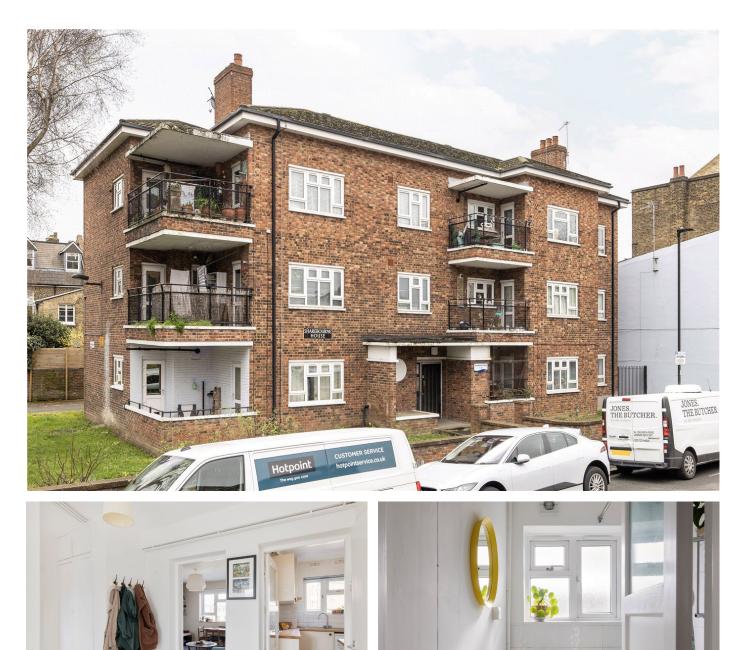

## SHAREBOURNE HOUSE, EFFRA PARADE, SW2

The property is ideally located for all the amenities of Brixton and Herne Hill including the lovely Brockwell Park and is within easy walking distance of both Herne Hill station and Brixton Underground.

Available exclusively through Winkworth, we are delighted to present this three double bedroom purpose-built apartment. The accommodation briefly comprises of a hallway/lobby with ample storage, a generous-sized reception/dining room, and a modern fitted kitchen equipped with the usual appliances including a dishwasher. The property has three good size double bedrooms, a modern bathroom with a shower overhead, a wash hand basin and a separate WC. An added benefit to the flat is the west facing balcony, providing you some outdoor space. The property benefits from double-glazing throughout and would make an ideal first-time purchase or buy to let investment.