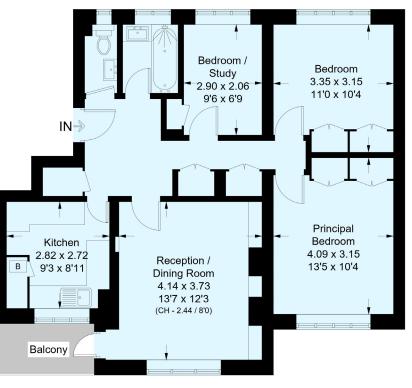

DIRECTIONS Brixton/Herne Hill

Approximate Floor Area = 73.5 sq m / 791 sq ft Including Limited Use Area (0.5 sq m / 5 sq ft)

### **Second Floor**

This plan is for layout guidance only. Not drawn to scale unless stated. Windows and door openings are approximate. Whilst every care is taken in the preparation of this plan, please check all dimensions, shapes and compass bearings before making any decisions reliant upon them. (ID948949)