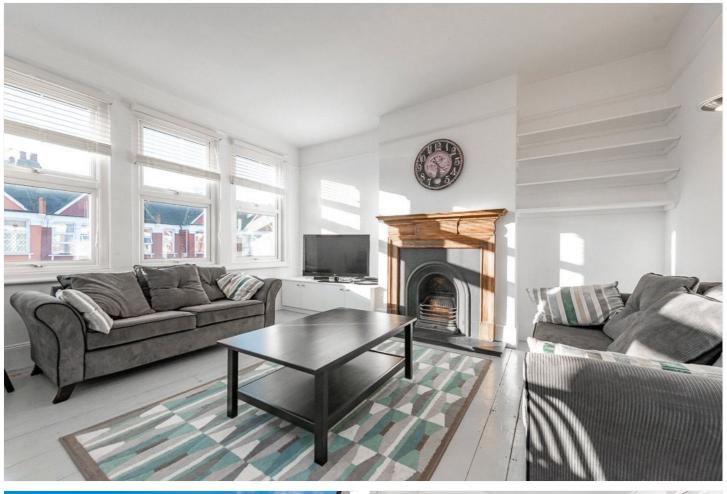

# **DESCRIPTION:**

This lovely two double bedroom first floor apartment is offered to the market furnished and is situated perfectly to take advantage of Gladstone Parks green spaces and the amenities of Willesden Green.

The property is over 700 sq. ft. and benefits from a large reception room with hard wood flooring and feature fireplace, two good size double bedrooms with built in storage, a newly fitted modern kitchen and three piece fully tiled bathroom.

# **AT A GLANCE**

- Two Double Bedrooms
- Large Bright Reception Room
- Wooden Flooring
- Separate Kitchen
- First Floor
- Furnished