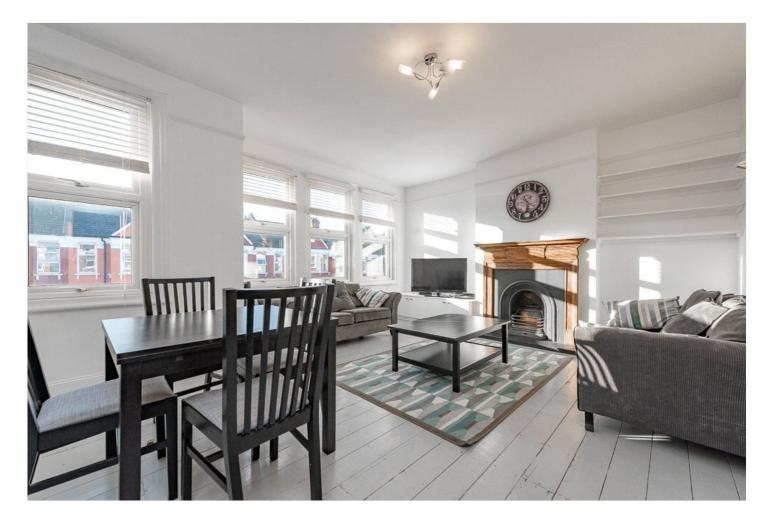

# **DESCRIPTION:**

This lovely two double bedroom first floor apartment is offered to the market furnished and is situated perfectly to take advantage of Gladstone Parks green spaces and the amenities of Willesden Green.

The property is over 700 sq. ft. and benefits from a large reception room with hard wood flooring and feature fireplace, two good size double bedrooms with built in storage, a newly fitted modern kitchen and three piece fully tiled bathroom.

# **AT A GLANCE**

- Two Double Bedrooms
- Large Bright Reception Room
- Wooden Flooring
- Separate Kitchen
- First Floor
- Furnished