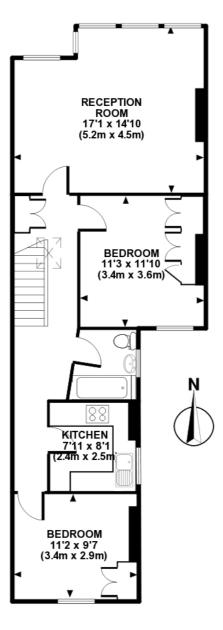

#### FIRST FLOOR

### APPROX GROSS INTERNAL FLOOR AREA: 712 sq. ft / 66 sq. m

FOR IDENTIFICATION PURPOSES ONLY - NOT TO SCALE www.winkworth.co.uk

This floorplan is for illustration purposes only and is not to scale. The position and size of doors, windows, appliances and other features are approximate.