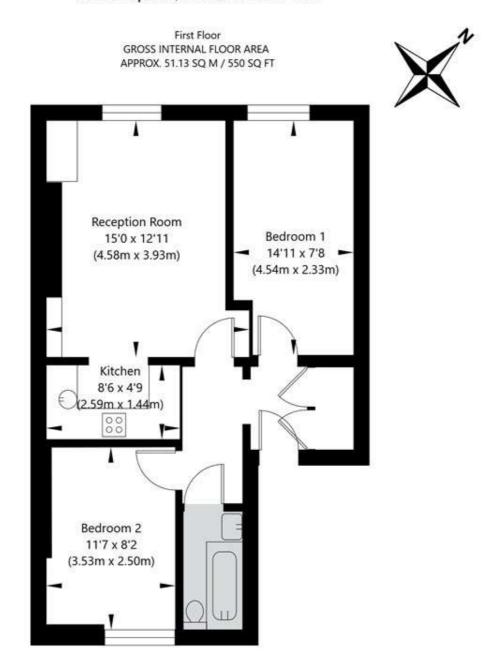

## Alma Square, London NW8 9PY

APPROXIMATE GROSS INTERNAL FLOOR AREA 51.13 SQ M / 550 SQ FT
THIS FLOOR PLAN IS FOR ILLUSTRATIVE PURPOSES ONLY AND
SHOULD BE USED FOR THIS PURPOSE BY PROSPECTIVE APPLICANTS AS ITS NOT TO SCALE.