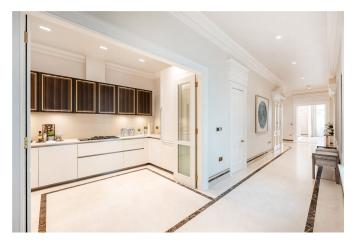

## **DESCRIPTION:**

An outstanding three-bedroom apartment occupying the entire second floor of a prestigious Mayfair building, with direct lift access. Spanning 2,335 sq. ft, this beautifully refurbished lateral residence seamlessly blends timeless period elegance with contemporary design.

The grand south-facing reception room features 10'11" ceilings, three large sash windows, and Crema Marfil flooring with a bespoke 'sunrise' wood border, flooding the space with natural light.