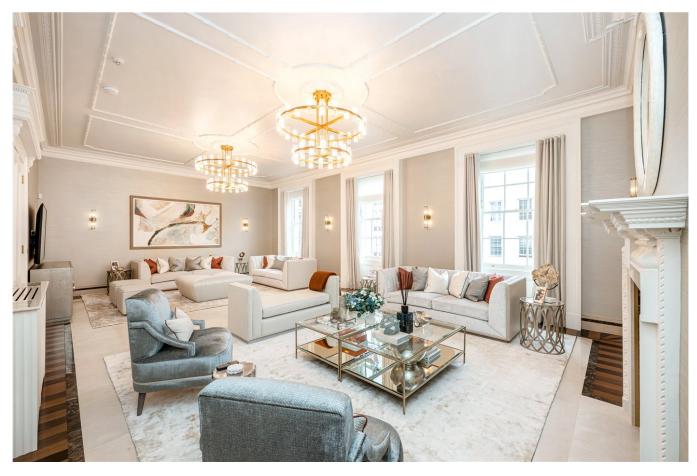

## **DESCRIPTION:**

An outstanding three-bedroom apartment occupying the entire second floor of a prestigious Mayfair building, with direct lift access. Spanning 2,335 sq. ft, this beautifully refurbished lateral residence seamlessly blends timeless period elegance with contemporary design.

The grand south-facing reception room features 10'11" ceilings, three large sash windows, and Crema Marfil flooring with a bespoke 'sunrise' wood border, flooding the space with natural light.