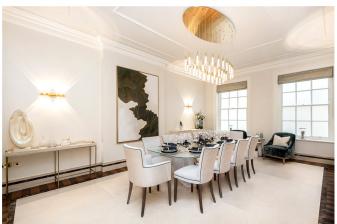

## **DESCRIPTION:**

An outstanding three-bedroom apartment occupying the entire second floor of a prestigious Mayfair building, with direct lift access. Spanning 2,335 sq. ft, this beautifully refurbished lateral residence seamlessly blends timeless period elegance with contemporary design.

The grand south-facing reception room features 10'11" ceilings, three large sash windows, and Crema Marfil flooring with a bespoke 'sunrise' wood border, flooding the space with natural light.