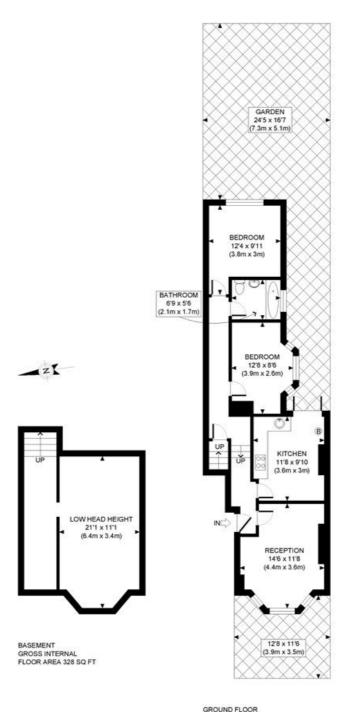

## LOCAL AUTHORITY Hammersmith & Fulham

**TENURE** Leasehold.

PRICE: £600,000 Leasehold

GROSS INTERNAL FLOOR AREA 636 SQ FT

APPROX. GROSS INTERNAL FLOOR AREA: 964 SQ FT/ 90 SQM

This plan is for illustrative purposes only and should be used as such by any prospective client.

Whilst every attempt has been made to ensure the accuracy of the Floor Plan contained here, measurements of the doors, windows, rooms and any other items are approximate and no responsibility is taken for any errors, omissions, or misstatement.

The services, systems and appliances shown have not been tested and no guarantee as to the operability or efficiency can be given.

The displayed square footage is taken from the floor plans with measurements created using the Royal Institute of Chartered Surveyors' Code of Practice for Measuring. These measurements are approximate and included for illustrative purposes only. Winkworth does not make any representation as to the accuracy of these measurements and you should seek to verify them for yourself. Winkworth accept no liability for any loss you may suffer if you rely on these measurements.