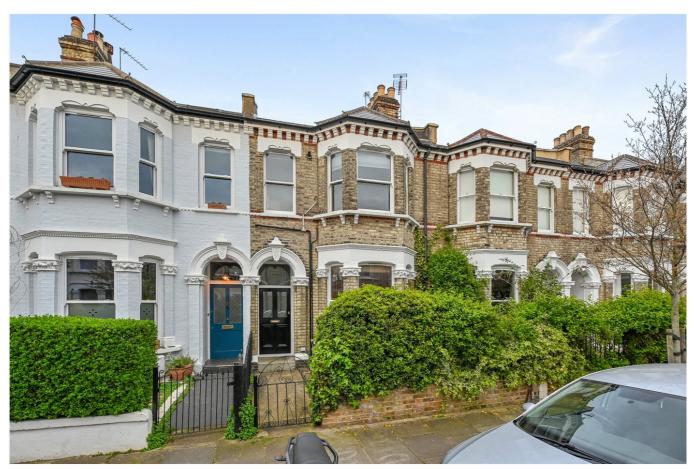

## Arminger Road, Shepherd's Bush, W12 £600,000 Leasehold

A two bedroom flat on the ground floor of an attractive mid-terrace Victorian house, on this most sought after road.

Reception Room | Kitchen | 2 Bedrooms | Bathroom | Garden | 964 Sq Ft / 90 Sq M | Council Tax Band D | EPC Rating Band C

## **DESCRIPTION**

The property offers accommodation comprising entrance hall, reception room, two bedrooms, bathroom and kitchen with ample apace for dining table. Further benefits include a large cellar and private garden. The property could be extended/reconfigured, subject to the usual necessary consents being obtained.