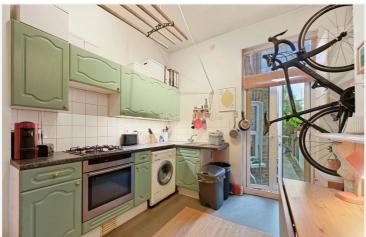

## **DESCRIPTION**

The property offers accommodation comprising entrance hall, reception room, two bedrooms, bathroom and kitchen with ample apace for dining table. Further benefits include a large cellar and private garden. The property could be extended/reconfigured, subject to the usual necessary consents being obtained.