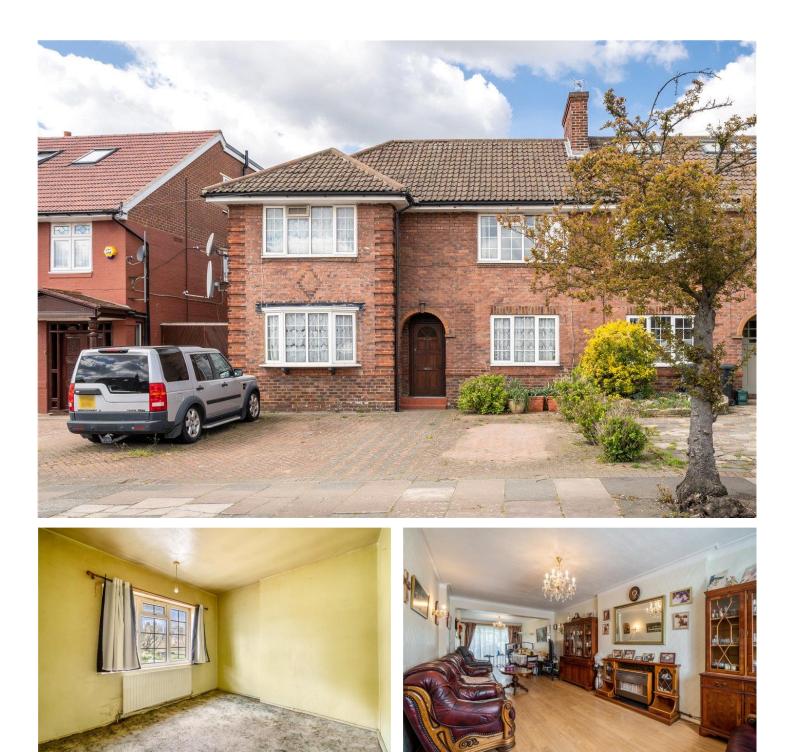

#### **DESCRIPTION:**

A rare opportunity to purchase a double-fronted semi-detached Freehold, ideally placed for Acton Central and the parade of shops along Churchfield Road, as well as being within reach of the Elizabeth Line at Acton Mainline. In need of modernising with the potential to reconfigure to one's own liking. Accommodation briefly comprising: 30' reception, second reception, kitchen/breakfast room and a conservatory. Whilst upstairs there are four bedrooms (with one of the bedrooms currently arranged as a kitchen) and a family bathroom. There could scope to enlarge into the loft space subject to usual planning permission. Further benefits include a garage and off- street parking to the front.

\*Please note, the images used are historic and NOT accurate to the current condition of the property.

for every step...