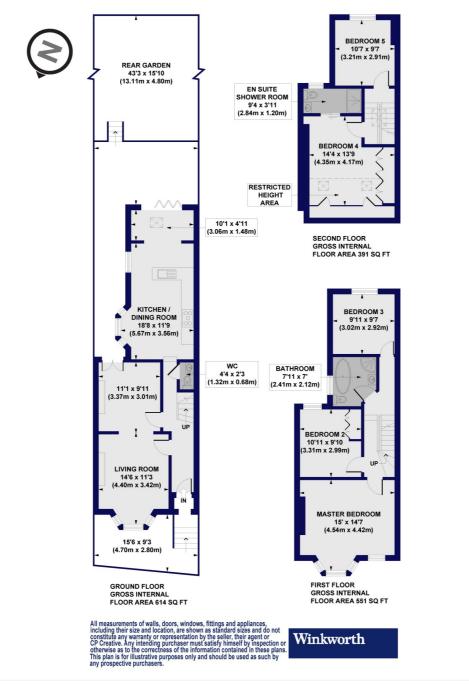

## Effingham Road, N8

Approx. Gross Internal Floor Area 1556 sq. ft / 144.54 sq. m (Including Restricted Height Area) Approx. Gross Internal Floor Area 1478 sq. ft / 137.33 sq. m (Excluding Restricted Height Area)

This floorplan is for illustration purposes only and is not to scale. The position and size of doors, windows, appliances and other features are approximate.

Harringay | 020 8800 5151 | harringay@winkworth.co.uk