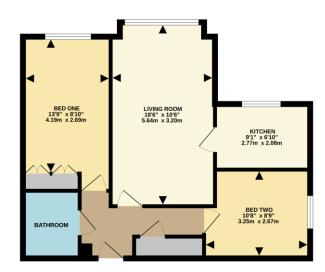

The property is available with no onward chain.

Winkworth

FIRST FLOOR 591 sq.ft. (54.9 sq.m.) approx.

### **Accommodation**

Hallway
Living room
Kitchen
Two bedrooms
Bathroom
Communal gardens
Residents lounge
Leasehold – 99 years from 1990

Under the Property Misdescriptions Act 1991, these Particulars are a guide and act as information only. All details are given in good faith and are believed to be correct at time of printing. Winkworth give no representation as to their accuracy and potential purchasers or tenants must satisfy themselves by inspection or otherwise as to their correctness. No employee of Winkworth has authority to make or give any representation or warranty in relation to this property.

TOTAL FLOOR AREA: 591 s.glt. (5.4 9 s.g.m.) approx.

White every altering better make to exercise the socious of the hospital consistent Annex, massurements of doors, viridous, coons and alsy other here: an approximate and no responsibility is blanc for a large more, or resistion or rise schower. The plan is the instantive purposes only and should be used as such by any respective purchaser. The services, systems and applications shown-have not been trained and no gasentees as to have appearably or efficiency can be quite.