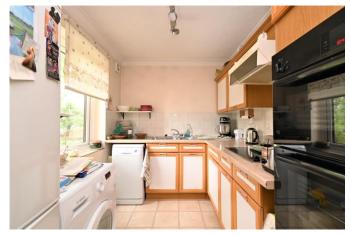

Sylvaner Court has communal facilities including a resident's lounge and laundry room.

The accommodation comprises a large living room with a bay window looking down over the communal gardens, a kitchen with built-in appliances, two bedrooms and a bathroom that has a step-in bath with an electric shower over.