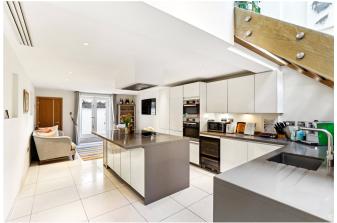

## **DESCRIPTION:**

This family home in Knightsbridge offers a blend of space, functionality and a prime location. Spanning four floors, the property includes four good-sized bedrooms, including a master suite, dressing area and three bathrooms with modern fixtures. The home provides ample living space, featuring a bright office and two reception rooms with a skylight and large windows that bring in a great deal of natural light. The kitchen is fully fitted with high-quality appliances, custom cabinetry, and generous counter space, which can be used flexibly as a breakfast/lunch bar.