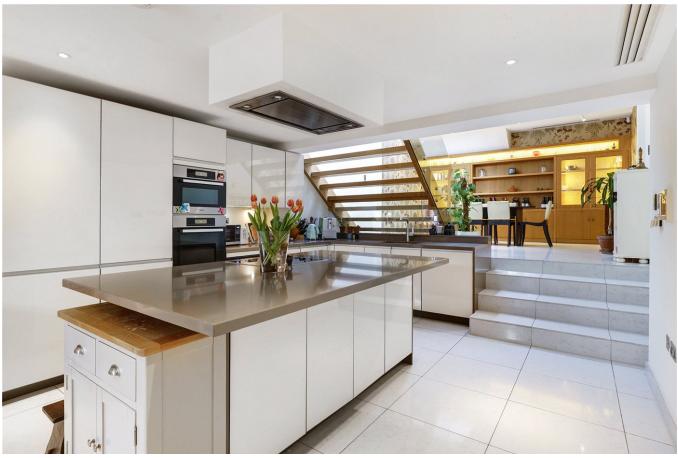

## **DESCRIPTION:**

This family home in Knightsbridge offers a blend of space, functionality and a prime location. Spanning four floors, the property includes four good-sized bedrooms, including a master suite, dressing area and three bathrooms with modern fixtures. The home provides ample living space, featuring a bright office and two reception rooms with a skylight and large windows that bring in a great deal of natural light. The kitchen is fully fitted with high-quality appliances, custom cabinetry, and generous counter space, which can be used flexibly as a breakfast/lunch bar.