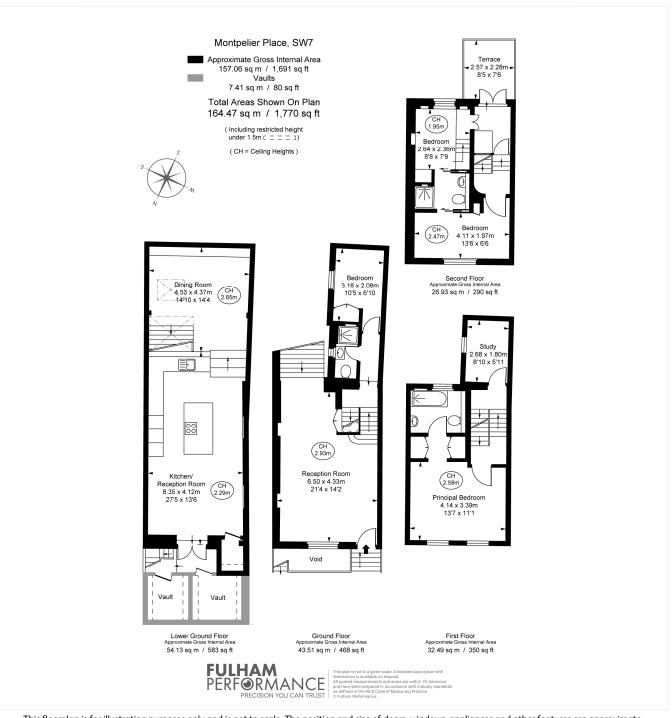

## **DESCRIPTION:**

This family home in Knightsbridge offers a blend of space, functionality and a prime location. Spanning four floors, the property includes four good-sized bedrooms, including a master suite, dressing area and three bathrooms with modern fixtures. The home provides ample living space, featuring a bright office and two reception rooms with a skylight and large windows that bring in a great deal of natural light. The kitchen is fully fitted with high-quality appliances, custom cabinetry, and generous counter space, which can be used flexibly as a breakfast/lunch bar.

A terrace offers outdoor space and wide views over the neighbourhood, a rare feature in this central location. Situated on Montpelier Place, the property benefits from a quiet position, while also offering proximity to high-end shops, a wide range of dining options and landmarks such as the Royal Albert Hall. Close to the amenities of Hyde Park and Kensington Gardens, with easy routes out to the country and Heathrow, and excellent transport links within London.

This floorplan is for illustration purposes only and is not to scale. The position and size of doors, windows, appliances and other features are approximate.