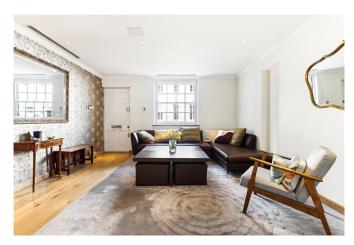

## **DESCRIPTION:**

This family home in Knightsbridge offers a blend of space, functionality and a prime location. Spanning four floors, the property includes four good-sized bedrooms, including a master suite, dressing area and three bathrooms with modern fixtures. The home provides ample living space, featuring a bright office and two reception rooms with a skylight and large windows that bring in a great deal of natural light. The kitchen is fully fitted with high-quality appliances, custom cabinetry, and generous counter space, which can be used flexibly as a breakfast/lunch bar.