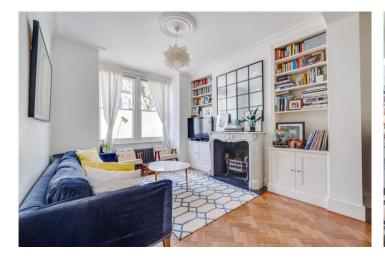

## **DESCRIPTION:**

The property comprises a wonderful light and bright reception room with high ceilings and parquet flooring on the ground floor which leads onto the superb kitchen and dining room, with French double doors opening out onto the delightful patio garden. There is also a cloakroom on this floor. On the first floor there are three good size double bedrooms all with built-in storage, served by a modern family bathroom. The master bedroom can be found on the top floor and has further built in storage, including two eaves storage. There is then a large bathroom with a separate shower and bath on the half landing.