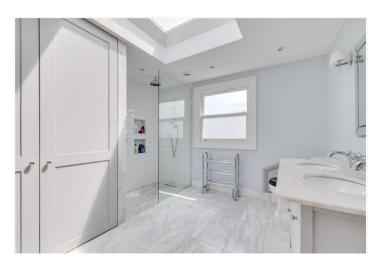

## **DESCRIPTION:**

The property comprises a wonderful light and bright reception room with high ceilings and parquet flooring on the ground floor which leads onto the superb kitchen and dining room, with French double doors opening out onto the delightful patio garden. There is also a cloakroom on this floor. On the first floor there are three good size double bedrooms all with built-in storage, served by a modern family bathroom. The master bedroom can be found on the top floor and has further built in storage, including two eaves storage. There is then a large bathroom with a separate shower and bath on the half landing.