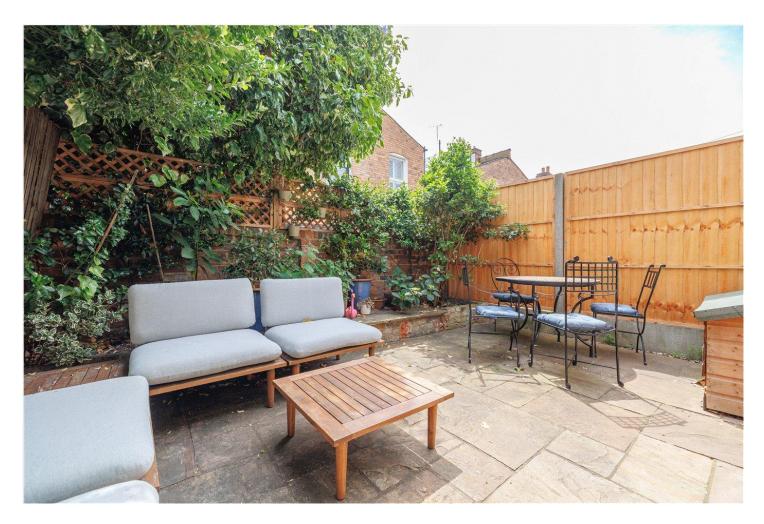

## ALLESTREE ROAD, SW6 £1,570,000 FREEHOLD

A charming and beautifully presented four bedroom, Victorian terraced house spanning just shy of 1,750 sq. ft, with a South facing garden, located in the heart of Munster village, ideally located for all the shops and restaurants of this vibrant area.

## **DESCRIPTION:**

The property comprises a wonderful light and bright reception room with high ceilings and parquet flooring on the ground floor which leads onto the superb kitchen and dining room, with French double doors opening out onto the delightful patio garden. There is also a cloakroom on this floor. On the first floor there are three good size double bedrooms all with built-in storage, served by a modern family bathroom. The master bedroom can be found on the top floor and has further built in storage, including two eaves storage. There is then a large bathroom with a separate shower and bath on the half landing.