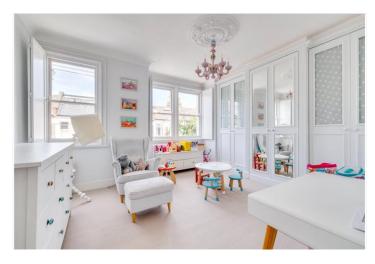

## **DESCRIPTION:**

The property comprises a wonderful light and bright reception room with high ceilings and parquet flooring on the ground floor which leads onto the superb kitchen and dining room, with French double doors opening out onto the delightful patio garden. There is also a cloakroom on this floor. On the first floor there are three good size double bedrooms all with built-in storage, served by a modern family bathroom. The master bedroom can be found on the top floor and has further built in storage, including two eaves storage. There is then a large bathroom with a separate shower and bath on the half landing.