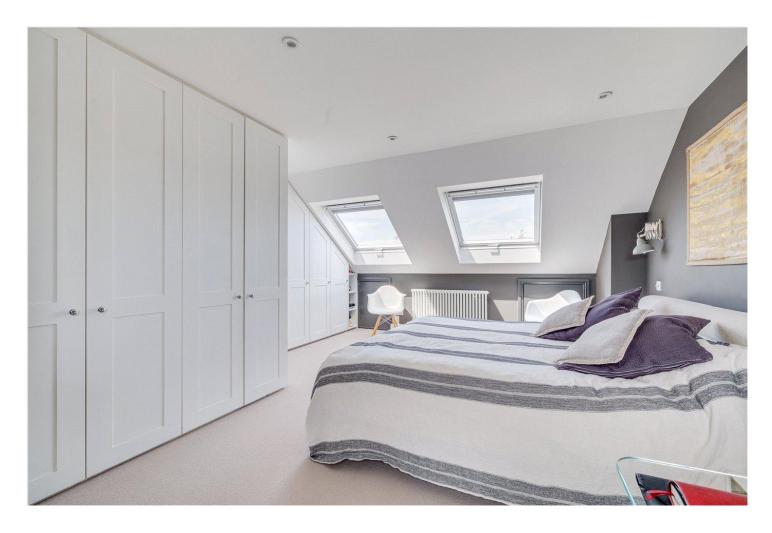

## **DESCRIPTION:**

The property comprises a wonderful light and bright reception room with high ceilings and parquet flooring on the ground floor which leads onto the superb kitchen and dining room, with French double doors opening out onto the delightful patio garden. There is also a cloakroom on this floor. On the first floor there are three good size double bedrooms all with built-in storage, served by a modern family bathroom. The master bedroom can be found on the top floor and has further built in storage, including two eaves storage. There is then a large bathroom with a separate shower and bath on the half landing.