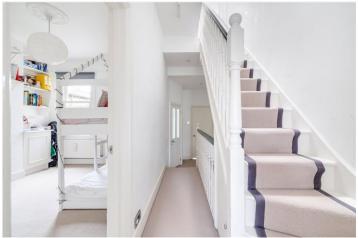

## **DESCRIPTION:**

The property comprises a wonderful light and bright reception room with high ceilings and parquet flooring on the ground floor which leads onto the superb kitchen and dining room, with French double doors opening out onto the delightful patio garden. There is also a cloakroom on this floor. On the first floor there are three good size double bedrooms all with built-in storage, served by a modern family bathroom. The master bedroom can be found on the top floor and has further built in storage, including two eaves storage. There is then a large bathroom with a separate shower and bath on the half landing.