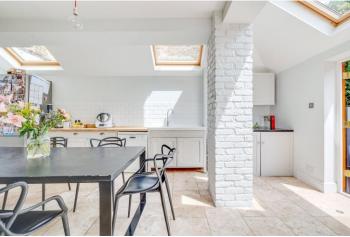

## **DESCRIPTION:**

The property comprises a wonderful light and bright reception room with high ceilings and parquet flooring on the ground floor which leads onto the superb kitchen and dining room, with French double doors opening out onto the delightful patio garden. There is also a cloakroom on this floor. On the first floor there are three good size double bedrooms all with built-in storage, served by a modern family bathroom. The master bedroom can be found on the top floor and has further built in storage, including two eaves storage. There is then a large bathroom with a separate shower and bath on the half landing.