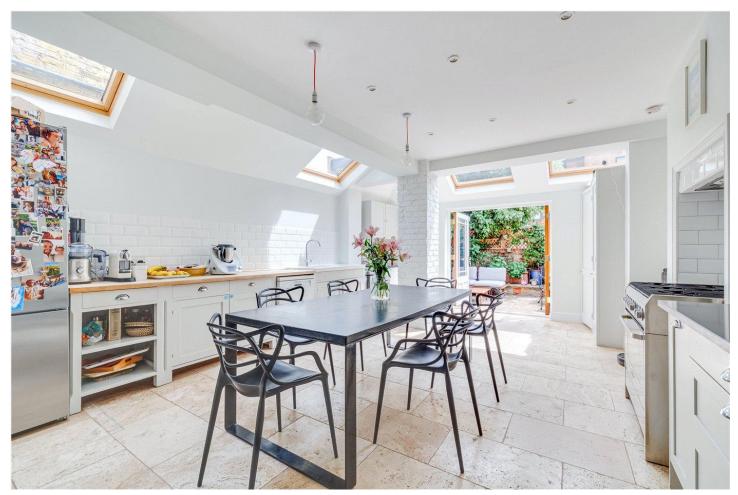

## **DESCRIPTION:**

The property comprises a wonderful light and bright reception room with high ceilings and parquet flooring on the ground floor which leads onto the superb kitchen and dining room, with French double doors opening out onto the delightful patio garden. There is also a cloakroom on this floor. On the first floor there are three good size double bedrooms all with built-in storage, served by a modern family bathroom. The master bedroom can be found on the top floor and has further built in storage, including two eaves storage. There is then a large bathroom with a separate shower and bath on the half landing.