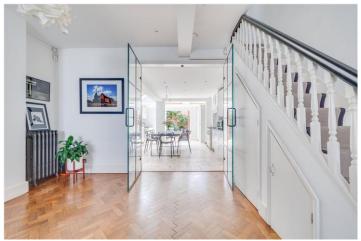

## **DESCRIPTION:**

The property comprises a wonderful light and bright reception room with high ceilings and parquet flooring on the ground floor which leads onto the superb kitchen and dining room, with French double doors opening out onto the delightful patio garden. There is also a cloakroom on this floor. On the first floor there are three good size double bedrooms all with built-in storage, served by a modern family bathroom. The master bedroom can be found on the top floor and has further built in storage, including two eaves storage. There is then a large bathroom with a separate shower and bath on the half landing.