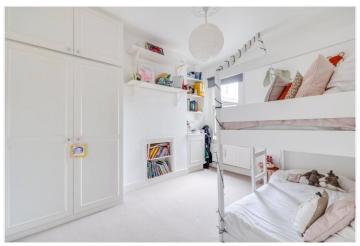

## **DESCRIPTION:**

The property comprises a wonderful light and bright reception room with high ceilings and parquet flooring on the ground floor which leads onto the superb kitchen and dining room, with French double doors opening out onto the delightful patio garden. There is also a cloakroom on this floor. On the first floor there are three good size double bedrooms all with built-in storage, served by a modern family bathroom. The master bedroom can be found on the top floor and has further built in storage, including two eaves storage. There is then a large bathroom with a separate shower and bath on the half landing.