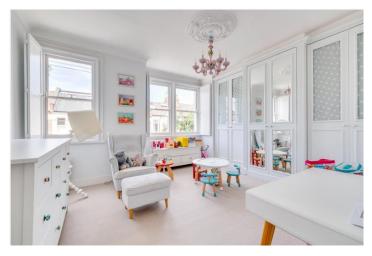

## **DESCRIPTION:**

The property comprises a wonderful light and bright reception room with high ceilings and parquet flooring on the ground floor which leads onto the superb kitchen and dining room, with French double doors opening out onto the delightful patio garden. There is also a cloakroom on this floor. On the first floor there are three good size double bedrooms all with built-in storage, served by a modern family bathroom. The master bedroom can be found on the top floor and has further built in storage, including two eaves storage. There is then a large bathroom with a separate shower and bath on the half landing.