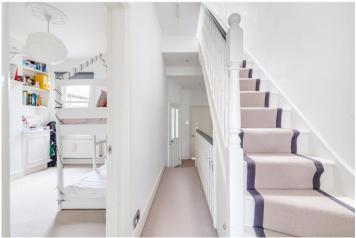

## **DESCRIPTION:**

The property comprises a wonderful light and bright reception room with high ceilings and parquet flooring on the ground floor which leads onto the superb kitchen and dining room, with French double doors opening out onto the delightful patio garden. There is also a cloakroom on this floor. On the first floor there are three good size double bedrooms all with built-in storage, served by a modern family bathroom. The master bedroom can be found on the top floor and has further built in storage, including two eaves storage. There is then a large bathroom with a separate shower and bath on the half landing.