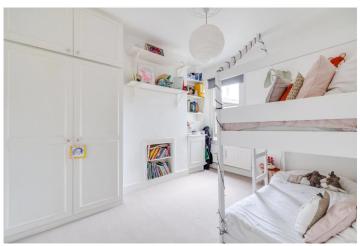

## **DESCRIPTION:**

The property comprises a wonderful light and bright reception room with high ceilings and parquet flooring on the ground floor which leads onto the superb kitchen and dining room, with French double doors opening out onto the delightful patio garden. There is also a cloakroom on this floor. On the first floor there are three good size double bedrooms all with built-in storage, served by a modern family bathroom. The master bedroom can be found on the top floor and has further built in storage, including two eaves storage. There is then a large bathroom with a separate shower and bath on the half landing.