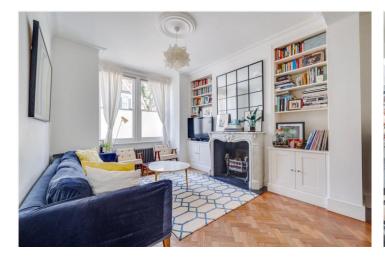

## **DESCRIPTION:**

The property comprises a wonderful light and bright reception room with high ceilings and parquet flooring on the ground floor which leads onto the superb kitchen and dining room, with French double doors opening out onto the delightful patio garden. There is also a cloakroom on this floor. On the first floor there are three good size double bedrooms all with built-in storage, served by a modern family bathroom. The master bedroom can be found on the top floor and has further built in storage, including two eaves storage. There is then a large bathroom with a separate shower and bath on the half landing.