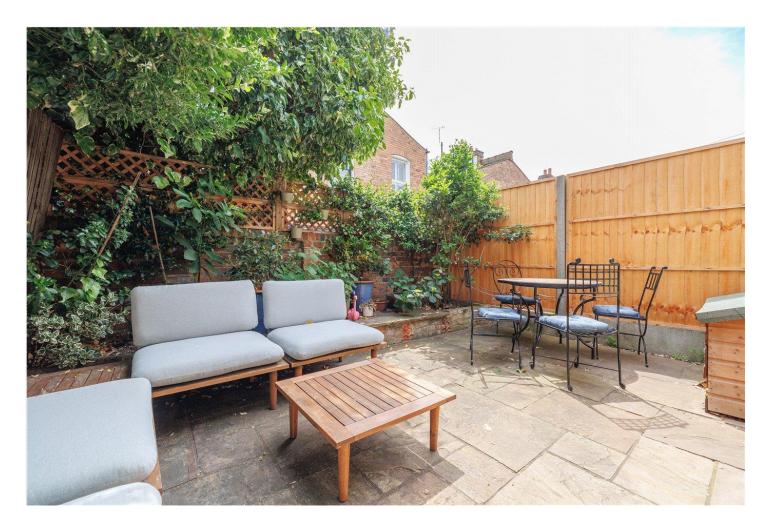

ALLESTREE ROAD, SW6 **£1,600,000 FREEHOLD** 

A charming and beautifully presented four bedroom, Victorian terraced house spanning just shy of 1,750 sq. ft, with a South facing garden, located in the heart of Munster village, ideally located for all the shops and restaurants of this vibrant area.

## **DESCRIPTION:**

The property comprises a wonderful light and bright reception room with high ceilings and parquet flooring on the ground floor which leads onto the superb kitchen and dining room, with French double doors opening out onto the delightful patio garden. There is also a cloakroom on this floor. On the first floor there are three good size double bedrooms all with built-in storage, served by a modern family bathroom. The master bedroom can be found on the top floor and has further built in storage, including two eaves storage. There is then a large bathroom with a separate shower and bath on the half landing.