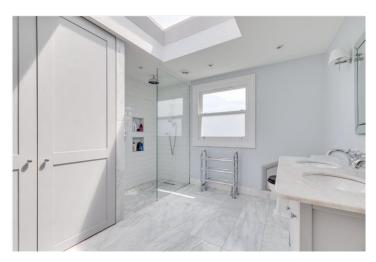

## **DESCRIPTION:**

The property comprises a wonderful light and bright reception room with high ceilings and parquet flooring on the ground floor which leads onto the superb kitchen and dining room, with French double doors opening out onto the delightful patio garden. There is also a cloakroom on this floor. On the first floor there are three good size double bedrooms all with built-in storage, served by a modern family bathroom. The master bedroom can be found on the top floor and has further built in storage, including two eaves storage. There is then a large bathroom with a separate shower and bath on the half landing.