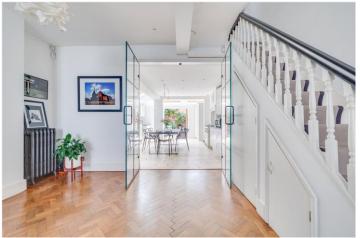

## **DESCRIPTION:**

The property comprises a wonderful light and bright reception room with high ceilings and parquet flooring on the ground floor which leads onto the superb kitchen and dining room, with French double doors opening out onto the delightful patio garden. There is also a cloakroom on this floor. On the first floor there are three good size double bedrooms all with built-in storage, served by a modern family bathroom. The master bedroom can be found on the top floor and has further built in storage, including two eaves storage. There is then a large bathroom with a separate shower and bath on the half landing.