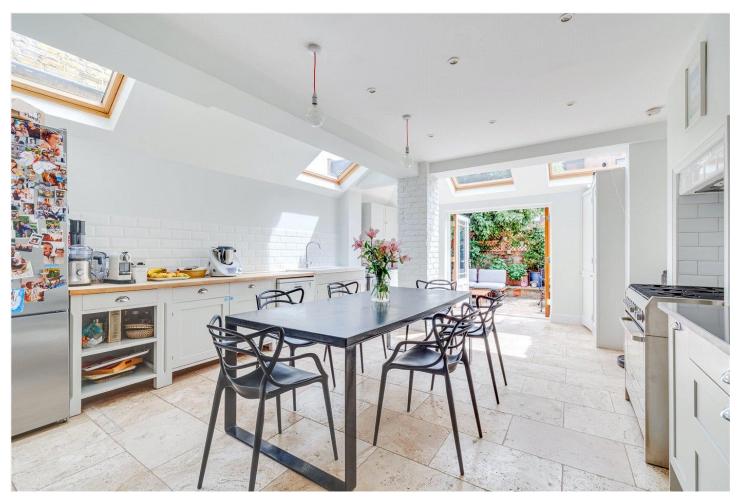

## **DESCRIPTION:**

The property comprises a wonderful light and bright reception room with high ceilings and parquet flooring on the ground floor which leads onto the superb kitchen and dining room, with French double doors opening out onto the delightful patio garden. There is also a cloakroom on this floor. On the first floor there are three good size double bedrooms all with built-in storage, served by a modern family bathroom. The master bedroom can be found on the top floor and has further built in storage, including two eaves storage. There is then a large bathroom with a separate shower and bath on the half landing.