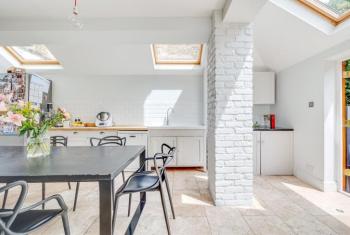

## **DESCRIPTION:**

The property comprises a wonderful light and bright reception room with high ceilings and parquet flooring on the ground floor which leads onto the superb kitchen and dining room, with French double doors opening out onto the delightful patio garden. There is also a cloakroom on this floor. On the first floor there are three good size double bedrooms all with built-in storage, served by a modern family bathroom. The master bedroom can be found on the top floor and has further built in storage, including two eaves storage. There is then a large bathroom with a separate shower and bath on the half landing.