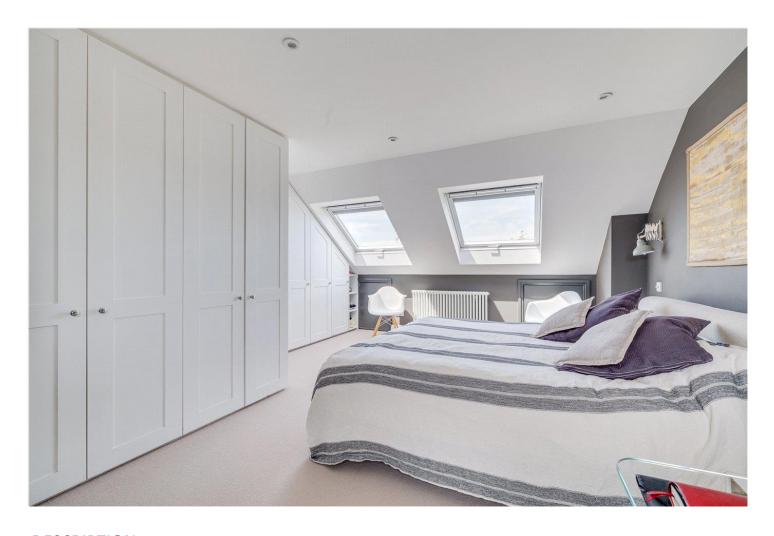

## **DESCRIPTION:**

The property comprises a wonderful light and bright reception room with high ceilings and parquet flooring on the ground floor which leads onto the superb kitchen and dining room, with French double doors opening out onto the delightful patio garden. There is also a cloakroom on this floor. On the first floor there are three good size double bedrooms all with built-in storage, served by a modern family bathroom. The master bedroom can be found on the top floor and has further built in storage, including two eaves storage. There is then a large bathroom with a separate shower and bath on the half landing.