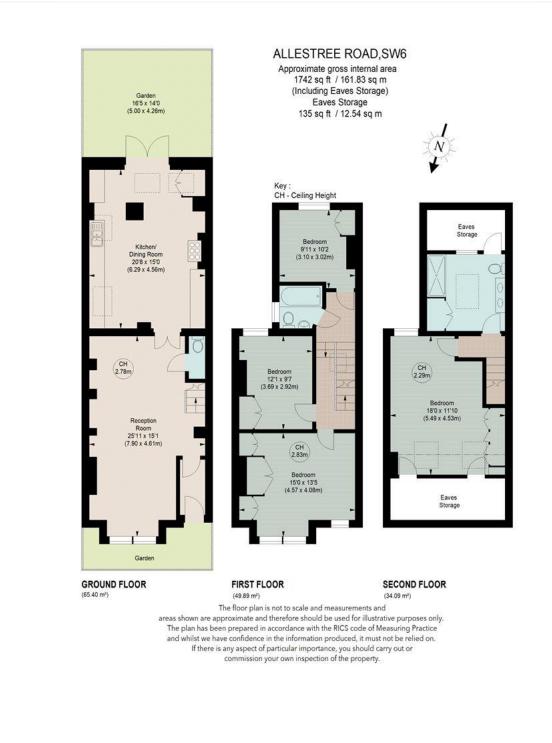

#### **DESCRIPTION:**

The property comprises a wonderful light and bright reception room with high ceilings and parquet flooring on the ground floor which leads onto the superb kitchen and dining room, with French double doors opening out onto the delightful patio garden. There is also a cloakroom on this floor. On the first floor there are three good size double bedrooms all with built-in storage, served by a modern family bathroom. The master bedroom can be found on the top floor and has further built in storage, including two eaves storage. There is then a large bathroom with a separate shower and bath on the half landing.

Allestree Road is situated in the heart of the Munster village and has many local amenities and restaurants nearby. Parsons Green and Fulham Broadway are also a short walk away.

This floorplan is for illustration purposes only and is not to scale. The position and size of doors, windows, appliances and other features are approximate.