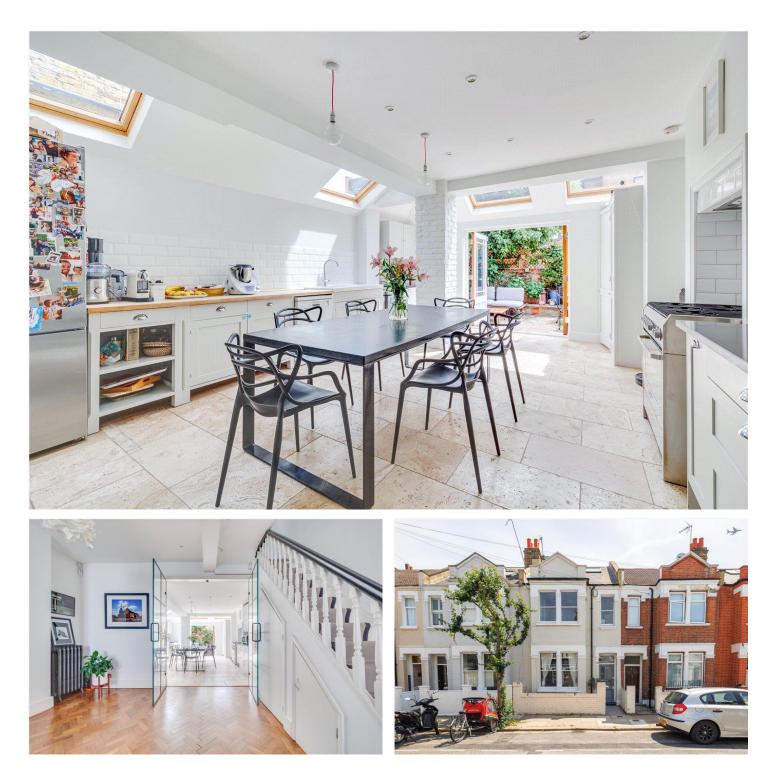

# ALLESTREE ROAD, SW6 £1,600,000 FREEHOLD

A charming and beautifully presented four bedroom, Victorian terraced house spanning just shy of 1,750 sq. ft, with a South facing garden, located in the heart of Munster village, ideally located for all the shops and restaurants of this vibrant area.

#### **DESCRIPTION:**

The property comprises a wonderful light and bright reception room with high ceilings and parquet flooring on the ground floor which leads onto the superb kitchen and dining room, with French double doors opening out onto the delightful patio garden. There is also a cloakroom on this floor. On the first floor there are three good size double bedrooms all with built-in storage, served by a modern family bathroom. The master bedroom can be found on the top floor and has further built in storage, including two eaves storage. There is then a large bathroom with a separate shower and bath on the half landing.