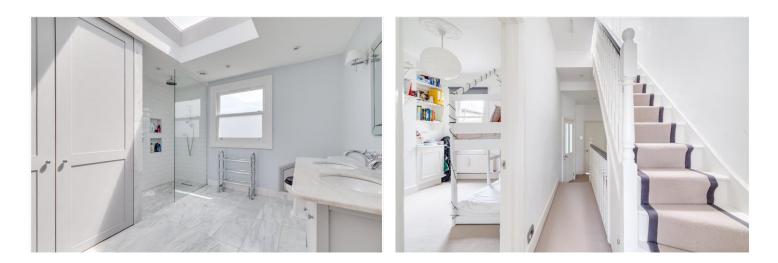

#### **DESCRIPTION:**

The property comprises a wonderful light and bright reception room with high ceilings and parquet flooring on the ground floor which leads onto the superb kitchen and dining room, with French double doors opening out onto the delightful patio garden. There is also a cloakroom on this floor. On the first floor there are three good size double bedrooms all with built-in storage, served by a modern family bathroom. The master bedroom can be found on the top floor and has further built in storage, including two eaves storage. There is then a large bathroom with a separate shower and bath on the half landing.