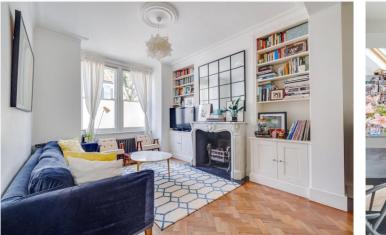

#### **DESCRIPTION:**

The property comprises a wonderful light and bright reception room with high ceilings and parquet flooring on the ground floor which leads onto the superb kitchen and dining room, with French double doors opening out onto the delightful patio garden. There is also a cloakroom on this floor. On the first floor there are three good size double bedrooms all with built-in storage, served by a modern family bathroom. The master bedroom can be found on the top floor and has further built in storage, including two eaves storage. There is then a large bathroom with a separate shower and bath on the half landing.