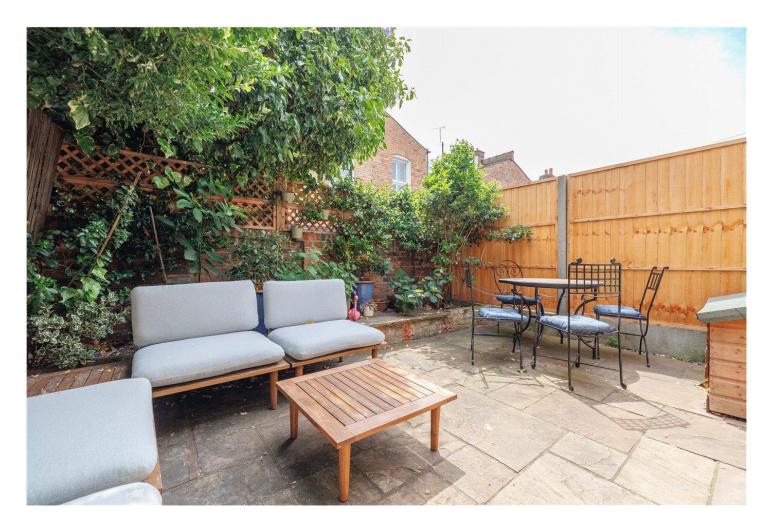

# ALLESTREE ROAD, SW6 £1,600,000 FREEHOLD

A charming and beautifully presented four bedroom, Victorian terraced house spanning just shy of 1,750 sq. ft, with a South facing garden, located in the heart of Munster village, ideally located for all the shops and restaurants of this vibrant area.

#### **DESCRIPTION:**

The property comprises a wonderful light and bright reception room with high ceilings and parquet flooring on the ground floor which leads onto the superb kitchen and dining room, with French double doors opening out onto the delightful patio garden. There is also a cloakroom on this floor. On the first floor there are three good size double bedrooms all with built-in storage, served by a modern family bathroom. The master bedroom can be found on the top floor and has further built in storage, including two eaves storage. There is then a large bathroom with a separate shower and bath on the half landing.