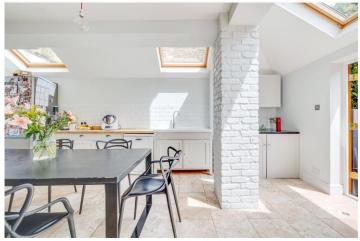

#### **DESCRIPTION:**

The property comprises a wonderful light and bright reception room with high ceilings and parquet flooring on the ground floor which leads onto the superb kitchen and dining room, with French double doors opening out onto the delightful patio garden. There is also a cloakroom on this floor. On the first floor there are three good size double bedrooms all with built-in storage, served by a modern family bathroom. The master bedroom can be found on the top floor and has further built in storage, including two eaves storage. There is then a large bathroom with a separate shower and bath on the half landing.