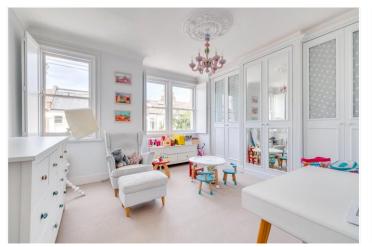

#### **DESCRIPTION:**

The property comprises a wonderful light and bright reception room with high ceilings and parquet flooring on the ground floor which leads onto the superb kitchen and dining room, with French double doors opening out onto the delightful patio garden. There is also a cloakroom on this floor. On the first floor there are three good size double bedrooms all with built-in storage, served by a modern family bathroom. The master bedroom can be found on the top floor and has further built in storage, including two eaves storage. There is then a large bathroom with a separate shower and bath on the half landing.