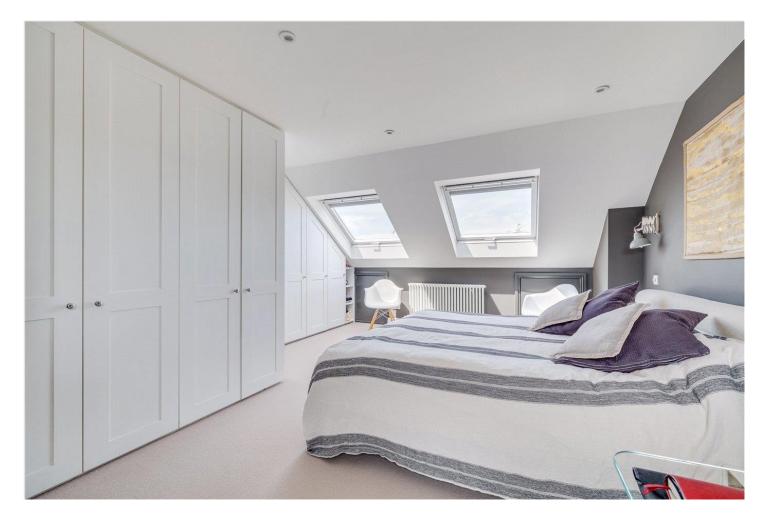

#### **DESCRIPTION:**

The property comprises a wonderful light and bright reception room with high ceilings and parquet flooring on the ground floor which leads onto the superb kitchen and dining room, with French double doors opening out onto the delightful patio garden. There is also a cloakroom on this floor. On the first floor there are three good size double bedrooms all with built-in storage, served by a modern family bathroom. The master bedroom can be found on the top floor and has further built in storage, including two eaves storage. There is then a large bathroom with a separate shower and bath on the half landing.