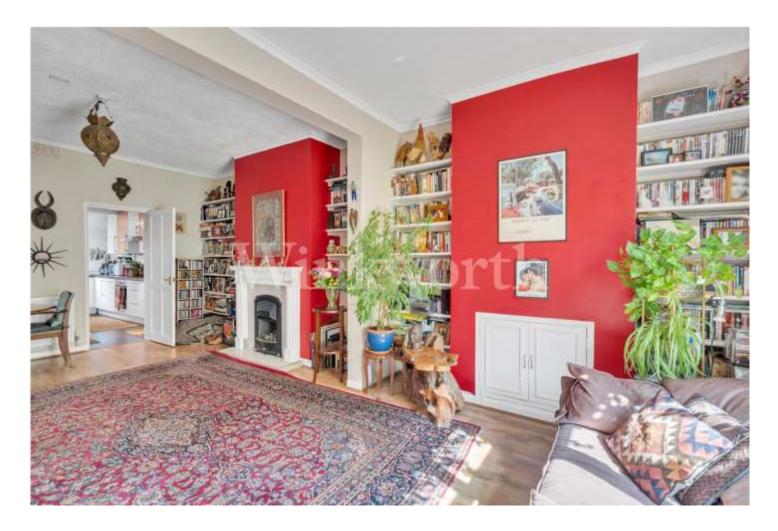

Accommodation comprises on the ground floor, a bright and spacious lounge/diner with direct access to the primary rear patio/garden. The fitted kitchen is accessed via the living room as is a small storage room/study.