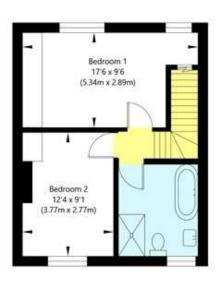

There is also a very useful separate utility room.

On the 1<sup>st</sup> floor there are 2 double bedrooms and a large bathroom (previously bedroom 3). Externally to the rear are both a primary and secondary garden, split by the access pathway to what was the original front doors of the houses. The secondary garden is particularly tranquil, both screened and secluded, providing a wonderful private space.

## Brent Terrace, London NW2 1BX

First Floor GROSS INTERNAL FLOOR AREA APPROX. 36.37 SQ M / 391 SQ FT

Ground Floor GROSS INTERNAL FLOOR AREA APPROX. 54.49 SQ M / 586 SQ FT

APPROXIMATE GROSS INTERNAL FLOOR AREA 90.86 SQ M / 977 SQ FT
THIS FLOOR PLAN IS FOR ILLUSTRATIVE PURPOSES ONLY AND
SHOULD BE USED FOR THIS PURPOSE BY PROSPECTIVE APPLICANTS AS ITS NOT TO SCALE.