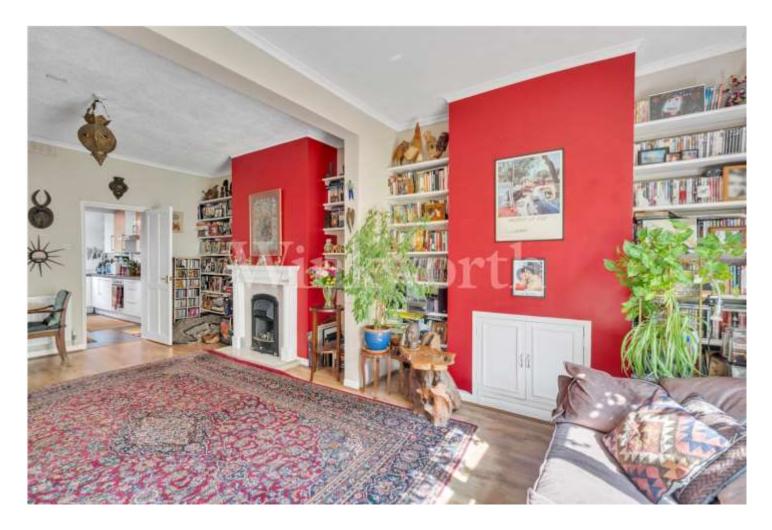

Accommodation comprises on the ground floor, a bright and spacious lounge/diner with direct access to the primary rear patio/garden. The fitted kitchen is accessed via the living room as is a small storage room/study.