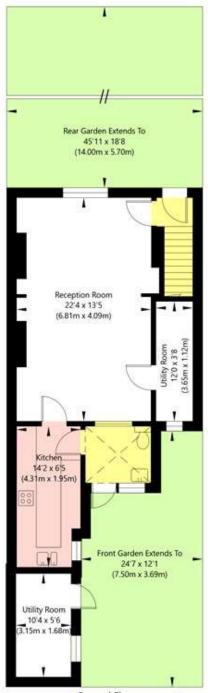

Accommodation comprises on the ground floor, a bright and spacious lounge/diner with direct access to the primary rear patio/garden. The fitted kitchen is accessed via the living room as is a small storage room/study.

There is also a very useful separate utility room.

On the 1<sup>st</sup> floor there are 2 double bedrooms and a large bathroom (previously bedroom 3). Externally to the rear are both a primary and secondary garden, split by the access pathway to what was the original front doors of the houses. The secondary garden is particularly tranquil, both screened and secluded, providing a wonderful private space.

## Brent Terrace, London NW2 1BX

First Floor GROSS INTERNAL FLOOR AREA APPROX. 36.37 SQ M / 391 SQ FT

Ground Floor GROSS INTERNAL FLOOR AREA APPROX. 54.49 SQ M / 586 SQ FT

APPROXIMATE GROSS INTERNAL FLOOR AREA 90.86 SQ M / 977 SQ FT
THIS FLOOR PLAN IS FOR ILLUSTRATIVE PURPOSES ONLY AND
SHOULD BE USED FOR THIS PURPOSE BY PROSPECTIVE APPLICANTS AS ITS NOT TO SCALE.