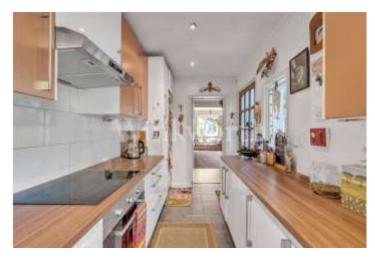

Accommodation comprises on the ground floor, a bright and spacious lounge/diner with direct access to the primary rear patio/garden. The fitted kitchen is accessed via the living room as is a small storage room/study.