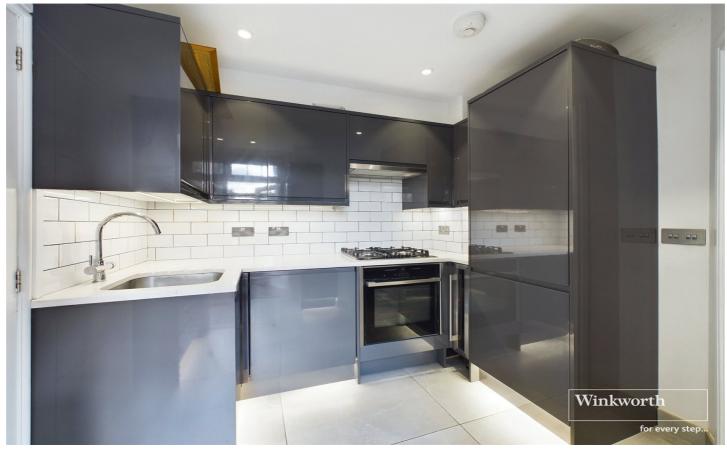

## Winkworth

winkworth.co.uk

See things differently

Winkworth are proud to introduce to the market this pristine turn key home beautifully positioned within the highly sought after Roe Green Village, Kingsbury. Featuring crisp and clean neutral decor throughout, on offer is a homely reception room, sleek modern kitchen leading through to a gorgeous 100ft rear garden, two well-proportioned bedrooms, and an attractive family shower room featuring dual fuel towel radiator. Further benefits include underfloor heating in the bathroom, kitchen and hallway, home automation in the living room, security camera system, garden lighting, and power provisions for an outbuilding at the back of the house. Planning permission for a single storey rear extension and installation of side window has also been granted on the property (Ref: PP-10525297). Roe End sits ideally between worlds, set back from the hustle and bustle of hectic city living, yet still being within walkable proximity from local shops, amenities, places of worship, bus and London Underground links including Kingsbury Station (Jubilee Line) and rated schools such as Kingsbury High and Roe Green Primary.