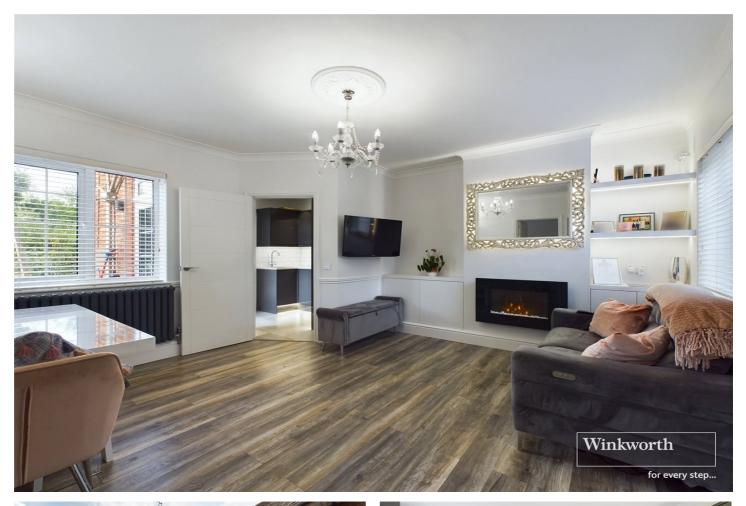

## Winkworth

winkworth.co.uk

See things differently

Winkworth are proud to introduce to the market this pristine turn key home beautifully positioned within the highly sought after Roe Green Village, Kingsbury. Featuring crisp and clean neutral decor throughout, on offer is a homely reception room, sleek modern kitchen leading through to a gorgeous 100ft rear garden, two well-proportioned bedrooms, and an attractive family shower room featuring dual fuel towel radiator. Further benefits include underfloor heating in the bathroom, kitchen and hallway, home automation in the living room, security camera system, garden lighting, and power provisions for an outbuilding at the back of the house. Planning permission for a single storey rear extension and installation of side window has also been granted on the property (Ref: PP-10525297). Roe End sits ideally between worlds, set back from the hustle and bustle of hectic city living, yet still being within walkable proximity from local shops, amenities, places of worship, bus and London Underground links including Kingsbury Station (Jubilee Line) and rated schools such as Kingsbury High and Roe Green Primary.