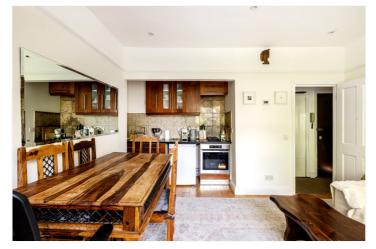

#### **DESCRIPTION:**

Set on the second floor of a striking white stucco-fronted period building, this beautifully presented one-bedroom flat offers an ideal blend of classic architecture and contemporary style. The generous reception room is flooded with natural light and features sleek wooden flooring throughout, with ample space for both relaxing and entertaining. The spacious double bedroom provides a peaceful retreat, while a modern bathroom and two built-in storage cupboards are conveniently accessed from the entrance hall. Tucked away on a picturesque tree-lined avenue, surrounded by grand detached and semi-detached villas, the flat is perfectly positioned to enjoy everything Notting Hill has to offer. From the vibrant energy of world-famous Portobello Road Market to the stylish boutiques and eateries of Golborne Road, you're at the heart of one of London's most iconic neighbourhoods.

#### **AT A GLANCE**

- Elegant period conversion
- Spacious reception with dining area
- Private balcony
- Wooden flooring throughout
- Ample storage
- Highly sought-after Notting Hill location
- Excellent transport links
- EPC Rating D