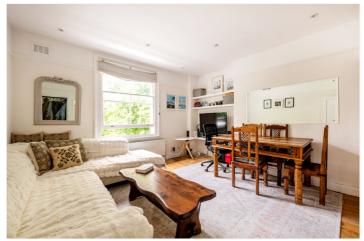

#### **DESCRIPTION:**

Set on the second floor of a striking white stucco-fronted period building, this beautifully presented one-bedroom flat offers an ideal blend of classic architecture and contemporary style. The generous reception room is flooded with natural light and features sleek wooden flooring throughout, with ample space for both relaxing and entertaining. The spacious double bedroom provides a peaceful retreat, while a modern bathroom and two built-in storage cupboards are conveniently accessed from the entrance hall. Tucked away on a picturesque tree-lined avenue, surrounded by grand detached and semi-detached villas, the flat is perfectly positioned to enjoy everything Notting Hill has to offer. From the vibrant energy of world-famous Portobello Road Market to the stylish boutiques and eateries of Golborne Road, you're at the heart of one of London's most iconic neighbourhoods.

#### **AT A GLANCE**

- Elegant period conversion
- Spacious reception with dining area
- Private balcony
- Wooden flooring throughout
- Ample storage
- Highly sought-after Notting Hill location
- Excellent transport links
- EPC Rating D