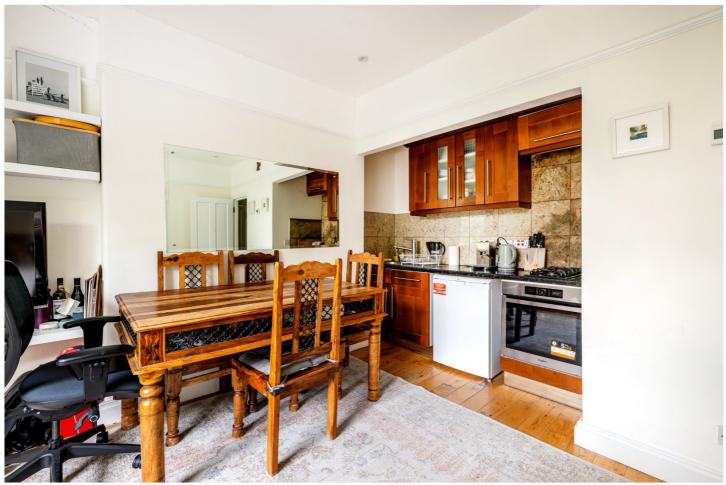

#### **DESCRIPTION:**

Set on the second floor of a striking white stucco-fronted period building, this beautifully presented one-bedroom flat offers an ideal blend of classic architecture and contemporary style. The generous reception room is flooded with natural light and features sleek wooden flooring throughout, with ample space for both relaxing and entertaining. The spacious double bedroom provides a peaceful retreat, while a modern bathroom and two built-in storage cupboards are conveniently accessed from the entrance hall. Tucked away on a picturesque tree-lined avenue, surrounded by grand detached and semi-detached villas, the flat is perfectly positioned to enjoy everything Notting Hill has to offer. From the vibrant energy of world-famous Portobello Road Market to the stylish boutiques and eateries of Golborne Road, you're at the heart of one of London's most iconic neighbourhoods.

#### **AT A GLANCE**

- Elegant period conversion
- Spacious reception with dining area
- Private balcony
- Wooden flooring throughout
- Ample storage
- Highly sought-after Notting Hill location
- Excellent transport links
- EPC Rating D