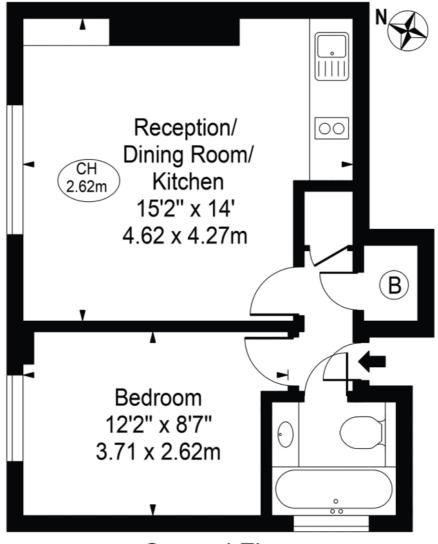

# Cambridge Gardens

Approx. Gross Internal Area 372 Sq Ft - 34.56 Sq M

### Second Floor

For Illustration Purposes Only - Not To Scale

This floor plan should be used as a general outline for guidance only and does not constitute in whole or in part an offer or contract.

Any intending purchaser or lessee should satisfy themselves by inspection, searches, enquiries and full survey as to the correctness of each statement. 
Any areas, measurements or distances quoted are approximate and should not be used to value a property or be the basis of any sale or let.

Copyright Morriarti Photography & Design LTD

This floorplan is for illustration purposes only and is not to scale. The position and size of doors, windows, appliances and other features are approximate.