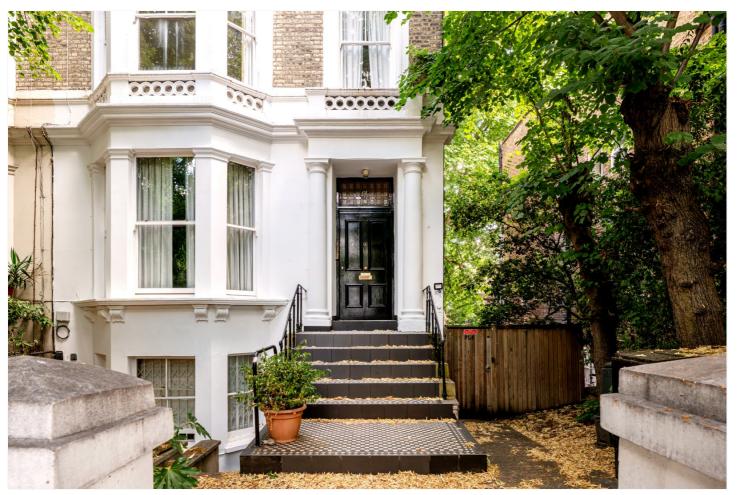

#### **DESCRIPTION:**

Set on the second floor of a striking white stucco-fronted period building, this beautifully presented one-bedroom flat offers an ideal blend of classic architecture and contemporary style. The generous reception room is flooded with natural light and features sleek wooden flooring throughout, with ample space for both relaxing and entertaining. The spacious double bedroom provides a peaceful retreat, while a modern bathroom and two built-in storage cupboards are conveniently accessed from the entrance hall. Tucked away on a picturesque tree-lined avenue, surrounded by grand detached and semi-detached villas, the flat is perfectly positioned to enjoy everything Notting Hill has to offer. From the vibrant energy of world-famous Portobello Road Market to the stylish boutiques and eateries of Golborne Road, you're at the heart of one of London's most iconic neighbourhoods.

#### **AT A GLANCE**

- Elegant period conversion
- Spacious reception with dining area
- Private balcony
- Wooden flooring throughout
- Ample storage
- Highly sought-after Notting Hill location
- Excellent transport links
- EPC Rating D