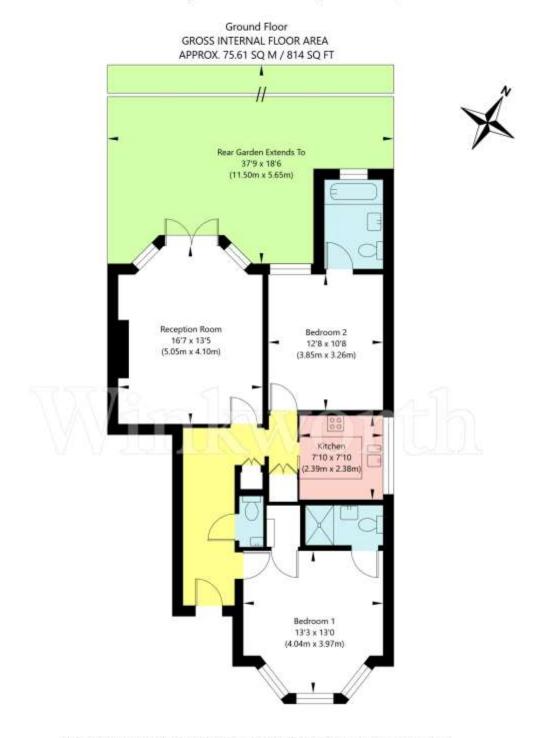

## Ravenscroft Avenue, Golders Green, London, NW11 0RY

APPROXIMATE GROSS INTERNAL FLOOR AREA 75.61 SQ M / 814 SQ FT
THIS FLOOR PLAN IS FOR ILLUSTRATIVE PURPOSES ONLY AND
SHOULD BE USED FOR THIS PURPOSE BY PROSPECTIVE APPLICANTS AS ITS NOT TO SCALE.