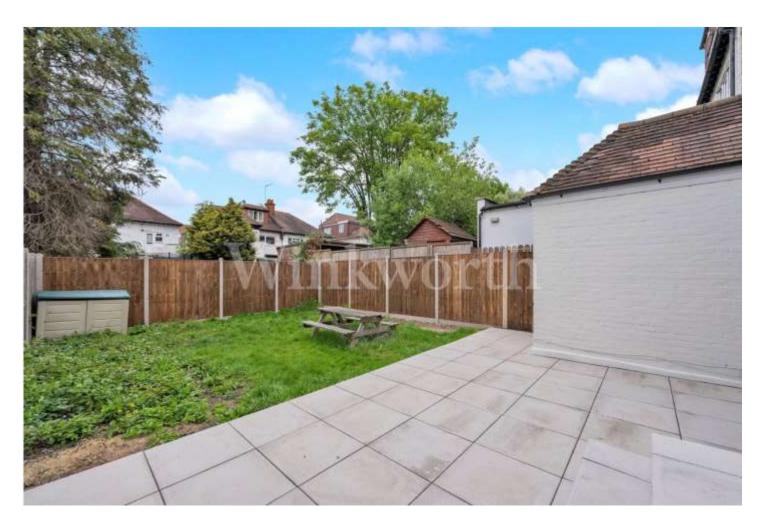

## **DESCRIPTION:**

We are delighted to offer this fully refurbished 2 bedroom ground floor flat with direct access to a private rear garden via the living room.

Ravenscroft Avenue is located between Golders Green Road and Finchley Road and is situated close to all shops, local amenities and transport facilities both in Golders Green and Temple Fortune. Accommodation comprises, 2 double bedrooms, 2 bathrooms (both ensuite) a guest WC, a large living room and a separate fully built in kitchen. The private rear garden has a large patio area and measures approximately 40' x 20'. A major benefit of the flat is that it has a long lease and low outgoings. That combined with high ceilings, bright and spacious rooms and a separate kitchen make this a perfect flat for someone looking to downsize or for a young family looking for a large flat with outside space.