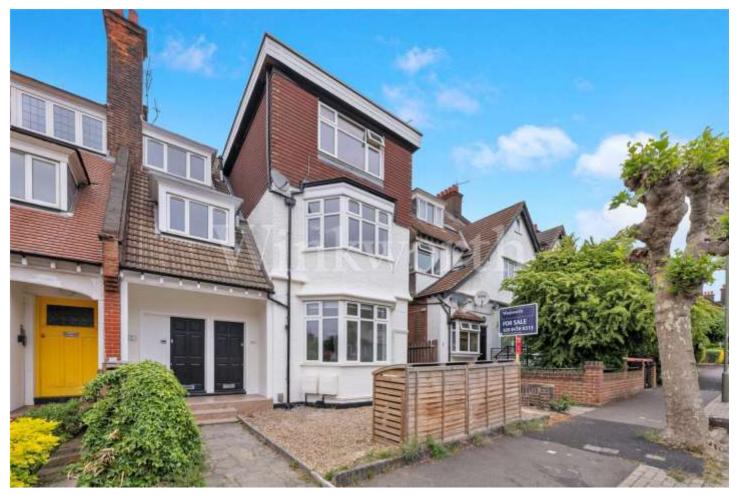

GARDEN FLAT, RAVENSCROFT AVENUE, NW11 **£650,000 LEASEHOLD** 

## **DESCRIPTION:**

We are delighted to offer this fully refurbished 2 bedroom ground floor flat with direct access to a private rear garden via the living room.

Ravenscroft Avenue is located between Golders Green Road and Finchley Road and is situated close to all shops, local amenities and transport facilities both in Golders Green and Temple Fortune. Accommodation comprises, 2 double bedrooms, 2 bathrooms (both ensuite) a guest WC, a large living room and a separate fully built in kitchen. The private rear garden has a large patio area and measures approximately 40' x 20'. A major benefit of the flat is that it has a long lease and low outgoings. That combined with high ceilings, bright and spacious rooms and a separate kitchen make this a perfect flat for someone looking to downsize or for a young family looking for a large flat with outside space.