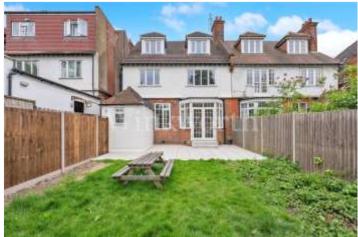

## **DESCRIPTION:**

We are delighted to offer this fully refurbished 2 bedroom ground floor flat with direct access to a private rear garden via the living room.

Ravenscroft Avenue is located between Golders Green Road and Finchley Road and is situated close to all shops, local amenities and transport facilities both in Golders Green and Temple Fortune. Accommodation comprises, 2 double bedrooms, 2 bathrooms (both ensuite) a guest WC, a large living room and a separate fully built in kitchen. The private rear garden has a large patio area and measures approximately 40' x 20'. A major benefit of the flat is that it has a long lease and low outgoings. That combined with high ceilings, bright and spacious rooms and a separate kitchen make this a perfect flat for someone looking to downsize or for a young family looking for a large flat with outside space.