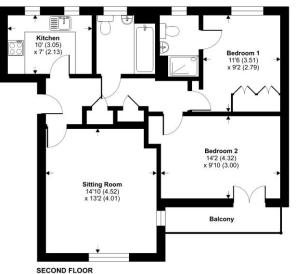

#### April Seventh, Home Straight, Newbury, RG14

Approximate Area = 724 sq ft / 67.3 sq m

Floor plan produced in accordance with RICS Property Measurement 2nd Edition, Incorporating International Property Measurement Standards (IPMS2 Residential). © nichecom 2025 Produced for Winkworth, REF: 1286-179.